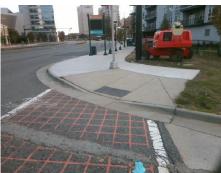

## Field Measurements/Component Compliance

**S CALDWELL ST** Street 1 Name Stop Condition-Street 2 Signal **E JOHN BELK RA** Street 2 Name Stop Condition-Street 1 Signal Remove & Replace Curb Ramp With **Two New Directional Ramps or** Equivalent.

Surveyor Notes:

N/A

PROW/ADA:

R304.5.3

Total Cost:

| Field Measurements/Component Compliance |                        |                       |       |                        |                             |       |
|-----------------------------------------|------------------------|-----------------------|-------|------------------------|-----------------------------|-------|
|                                         | Compliance Description |                       | Data  | Compliance Description |                             | Data  |
|                                         | N/A                    | Ramp Length (in)      | 120.0 | Yes                    | Ramp Slope (%)              | 6.5   |
|                                         | Yes                    | Ramp Width (in)       | 48.0  | No                     | Ramp XSlope (%)             | 5.6   |
|                                         | N/A                    | Flare Type LT         | N/A   | N/A                    | Flare Type RT               | N/A   |
|                                         | N/A                    | Flare Slope LT (%)    | N/A   | N/A                    | Flare Slope RT (%)          | N/A   |
|                                         | N/A                    | Flare Traversable LT? | No    | N/A                    | Flare Traversable RT?       | No    |
|                                         | N/A                    | Landing Length (in)   | N/A   | N/A                    | DWS Provided?               | N/A   |
|                                         | N/A                    | Landing Width (in)    | N/A   | N/A                    | DWS Contrast?               | N/A   |
|                                         | N/A                    | Landing Slope (%)     | N/A   | N/A                    | DWS Length (in)             | N/A   |
|                                         | N/A                    | Landing X Slope (%)   | N/A   | N/A                    | DWS Full Width?             | N/A   |
|                                         | N/A                    | Landing Curb? (Y/N)   | N/A   | N/A                    | DWS Offset (in)             | N/A   |
|                                         | N/A                    | Shared Landing?       | N/A   |                        |                             |       |
|                                         | N/A                    | Gutter Ponding?       | N/A   | N/A                    | Gutter Slope (%)            | N/A   |
|                                         | N/A                    | Gutter Lip Ht (in)    | N/A   | N/A                    | Gutter X Slope (%)          | N/A   |
|                                         | N/A                    | Painted X Walk1?      | No    | N/A                    | Painted X Walk2?            | Yes   |
|                                         |                        | X Walk 1 Direction    | To N  |                        | X Walk 2 Direction          | To W  |
|                                         | N/A                    | X Walk 1 Width (in)   | N/A   | N/A                    | X Walk 2 Width (in)         | 124.5 |
|                                         |                        | X Walk 1 Slope (%)    | 5.6   |                        | X Walk 2 Slope (%)          | 3.0   |
|                                         |                        | X Walk 1 X Slope (%)  | 0.9   |                        | X Walk 2 X Slope (%)        | 3.2   |
|                                         | N/A                    | Ramp inside XWalk1?   | N/A   | N/A                    | Ramp inside XWalk2?         | Yes   |
|                                         |                        | Road Slope (%)        | 2.4   | N/A                    | Clear Space?                | N/A   |
|                                         |                        | Road X Slope (%)      | 3.3   | N/A                    | Clear Space to XWalk (in)   | N/A   |
|                                         | N/A                    | Any Obstructions?     | N/A   | N/A                    | Storm Grate/Utility Hazard? | N/A   |
|                                         |                        | Obstruction Type      |       |                        | Storm Grate/Utility Type    |       |
|                                         |                        |                       | N/A   |                        |                             | N/A   |
|                                         |                        |                       |       | Yes                    | Surface Condition? (G/P)    | Good  |
| _                                       |                        |                       |       |                        |                             |       |