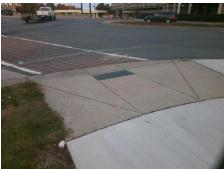

## Field Measurements/Component Compliance

**S CALDWELL ST** Street 1 Name Stop Condition-Street 2 Signal **E JOHN BELK RA** Street 2 Name Stop Condition-Street 1 Signal Remove & Replace Curb Ramp With **Two New Directional Ramps or** Equivalent.

Surveyor Notes:

N/A

PROW/ADA:

R304.5.3

Total Cost:

| Field Measurements/Component Compliance |                        |                       |       |                        |                             |       |
|-----------------------------------------|------------------------|-----------------------|-------|------------------------|-----------------------------|-------|
|                                         | Compliance Description |                       | Data  | Compliance Description |                             | Data  |
|                                         | N/A                    | Ramp Length (in)      | 120.0 | Yes                    | Ramp Slope (%)              | 6.5   |
|                                         | Yes                    | Ramp Width (in)       | 48.0  | No                     | Ramp XSlope (%)             | 5.6   |
|                                         | N/A                    | Flare Type LT         | N/A   | N/A                    | Flare Type RT               | N/A   |
|                                         | N/A                    | Flare Slope LT (%)    | N/A   | N/A                    | Flare Slope RT (%)          | N/A   |
|                                         | N/A                    | Flare Traversable LT? | No    | N/A                    | Flare Traversable RT?       | No    |
|                                         | N/A                    | Landing Length (in)   | N/A   | N/A                    | DWS Provided?               | N/A   |
|                                         | N/A                    | Landing Width (in)    | N/A   | N/A                    | DWS Contrast?               | N/A   |
|                                         | N/A                    | Landing Slope (%)     | N/A   | N/A                    | DWS Length (in)             | N/A   |
|                                         | N/A                    | Landing X Slope (%)   | N/A   | N/A                    | DWS Full Width?             | N/A   |
|                                         | N/A                    | Landing Curb? (Y/N)   | N/A   | N/A                    | DWS Offset (in)             | N/A   |
|                                         | N/A                    | Shared Landing?       | N/A   |                        |                             |       |
|                                         | N/A                    | Gutter Ponding?       | N/A   | N/A                    | Gutter Slope (%)            | N/A   |
|                                         | N/A                    | Gutter Lip Ht (in)    | N/A   | N/A                    | Gutter X Slope (%)          | N/A   |
|                                         | N/A                    | Painted X Walk1?      | No    | N/A                    | Painted X Walk2?            | Yes   |
|                                         |                        | X Walk 1 Direction    | To N  |                        | X Walk 2 Direction          | To W  |
|                                         | N/A                    | X Walk 1 Width (in)   | N/A   | N/A                    | X Walk 2 Width (in)         | 124.5 |
|                                         |                        | X Walk 1 Slope (%)    | 5.6   |                        | X Walk 2 Slope (%)          | 3.0   |
|                                         |                        | X Walk 1 X Slope (%)  | 0.9   |                        | X Walk 2 X Slope (%)        | 3.2   |
|                                         | N/A                    | Ramp inside XWalk1?   | N/A   | N/A                    | Ramp inside XWalk2?         | Yes   |
|                                         |                        | Road Slope (%)        | 2.4   | N/A                    | Clear Space?                | N/A   |
|                                         |                        | Road X Slope (%)      | 3.3   | N/A                    | Clear Space to XWalk (in)   | N/A   |
|                                         | N/A                    | Any Obstructions?     | N/A   | N/A                    | Storm Grate/Utility Hazard? | N/A   |
|                                         |                        | Obstruction Type      |       |                        | Storm Grate/Utility Type    |       |
|                                         |                        |                       | N/A   |                        |                             | N/A   |
|                                         |                        |                       |       | Yes                    | Surface Condition? (G/P)    | Good  |
| _                                       |                        |                       |       |                        |                             |       |