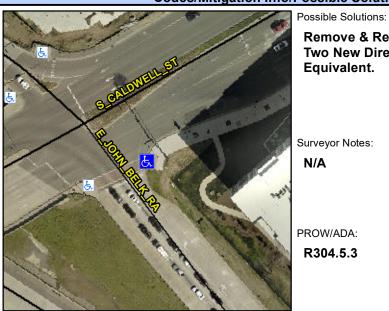

## **Access Compliance Report Public Rights-of-Way** (Curb Ramps)

Intersection ID: N/A Main Street: S CALDWELL ST Cross Street: JOHN\_BELK\_RA Location: SE ADA ID: 6AD4BA6DC356 Ramp Type: PerpDiag Initial Pass/Fail: Fail **Overall Compliance: No Severity Score:** 12.5

## Field Measurements/Component Compliance

**S CALDWELL ST** Street 1 Name Stop Condition-Street 2 Signal **E JOHN BELK RA** Street 2 Name Stop Condition-Street 1 Signal Remove & Replace Curb Ramp With **Two New Directional Ramps or** Equivalent.