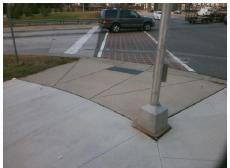

## Field Measurements/Component Compliance

**S CALDWELL ST** Street 1 Name Stop Condition-Street 2 Signal **E JOHN BELK RA** Street 2 Name Stop Condition-Street 1 Signal Remove & Replace Curb Ramp With **Two New Directional Ramps or** Equivalent.

Surveyor Notes:

N/A

PROW/ADA:

R304.5.3

Total Cost:

| Field Measurements/Component Compliance |                        |                       |       |                        |                             |       |
|-----------------------------------------|------------------------|-----------------------|-------|------------------------|-----------------------------|-------|
|                                         | Compliance Description |                       | Data  | Compliance Description |                             | Data  |
|                                         | N/A                    | Ramp Length (in)      | 120.0 | Yes                    | Ramp Slope (%)              | 6.5   |
|                                         | Yes                    | Ramp Width (in)       | 48.0  | No                     | Ramp XSlope (%)             | 5.6   |
|                                         | N/A                    | Flare Type LT         | N/A   | N/A                    | Flare Type RT               | N/A   |
|                                         | N/A                    | Flare Slope LT (%)    | N/A   | N/A                    | Flare Slope RT (%)          | N/A   |
|                                         | N/A                    | Flare Traversable LT? | No    | N/A                    | Flare Traversable RT?       | No    |
|                                         | N/A                    | Landing Length (in)   | N/A   | N/A                    | DWS Provided?               | N/A   |
|                                         | N/A                    | Landing Width (in)    | N/A   | N/A                    | DWS Contrast?               | N/A   |
|                                         | N/A                    | Landing Slope (%)     | N/A   | N/A                    | DWS Length (in)             | N/A   |
|                                         | N/A                    | Landing X Slope (%)   | N/A   | N/A                    | DWS Full Width?             | N/A   |
|                                         | N/A                    | Landing Curb? (Y/N)   | N/A   | N/A                    | DWS Offset (in)             | N/A   |
|                                         | N/A                    | Shared Landing?       | N/A   |                        |                             |       |
|                                         | N/A                    | Gutter Ponding?       | N/A   | N/A                    | Gutter Slope (%)            | N/A   |
|                                         | N/A                    | Gutter Lip Ht (in)    | N/A   | N/A                    | Gutter X Slope (%)          | N/A   |
|                                         | N/A                    | Painted X Walk1?      | No    | N/A                    | Painted X Walk2?            | Yes   |
|                                         |                        | X Walk 1 Direction    | To N  |                        | X Walk 2 Direction          | To W  |
|                                         | N/A                    | X Walk 1 Width (in)   | N/A   | N/A                    | X Walk 2 Width (in)         | 124.5 |
|                                         |                        | X Walk 1 Slope (%)    | 5.6   |                        | X Walk 2 Slope (%)          | 3.0   |
|                                         |                        | X Walk 1 X Slope (%)  | 0.9   |                        | X Walk 2 X Slope (%)        | 3.2   |
|                                         | N/A                    | Ramp inside XWalk1?   | N/A   | N/A                    | Ramp inside XWalk2?         | Yes   |
|                                         |                        | Road Slope (%)        | 2.4   | N/A                    | Clear Space?                | N/A   |
|                                         |                        | Road X Slope (%)      | 3.3   | N/A                    | Clear Space to XWalk (in)   | N/A   |
|                                         | N/A                    | Any Obstructions?     | N/A   | N/A                    | Storm Grate/Utility Hazard? | N/A   |
|                                         |                        | Obstruction Type      |       |                        | Storm Grate/Utility Type    |       |
|                                         |                        |                       | N/A   |                        |                             | N/A   |
|                                         |                        |                       |       | Yes                    | Surface Condition? (G/P)    | Good  |
| _                                       |                        |                       |       |                        |                             |       |