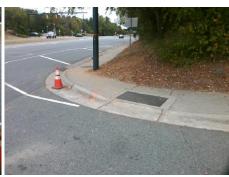

## Field Measurements/Component Compliance

Street 1 Name
Stop Condition-Street 2
Street 2 Name
Stop Condition-Street 1

UNIVERSITY CITY BV None ENTRANCE StopSign Possible Solutions:

Remove & Replace Curb Ramp With Two New Directional Ramps or Equivalent.

Surveyor Notes:

N/A

PROW/ADA:

Not Found, R304.5.3

Total Cost: \$ 3200.00

| Tield Medadirements/Component Compnance |                        |                       |      |      |                           |      |
|-----------------------------------------|------------------------|-----------------------|------|------|---------------------------|------|
|                                         | Compliance Description |                       | Data | Comp | liance Description        | Data |
|                                         | N/A                    | Ramp Length (in)      | 56.0 | Yes  | Ramp Slope (%)            | 7.3  |
|                                         | Yes                    | Ramp Width (in)       | 51.5 | No   | Ramp XSlope (%)           | 6.9  |
|                                         | N/A                    | Flare Type LT         | N/A  | N/A  | Flare Type RT             | N/A  |
|                                         | N/A                    | Flare Slope LT (%)    | N/A  | N/A  | Flare Slope RT (%)        | N/A  |
|                                         | N/A                    | Flare Traversable LT? | N/A  | N/A  | Flare Traversable RT?     | N/A  |
|                                         | N/A                    | Landing Length (in)   | N/A  | N/A  | DWS Provided?             | N/A  |
|                                         | N/A                    | Landing Width (in)    | N/A  | N/A  | DWS Contrast?             | N/A  |
|                                         | N/A                    | Landing Slope (%)     | N/A  | N/A  | DWS Length (in)           | N/A  |
|                                         | N/A                    | Landing X Slope (%)   | N/A  | N/A  | DWS Full Width?           | N/A  |
|                                         | N/A                    | Landing Curb? (Y/N)   | N/A  | N/A  | DWS Offset (in)           | N/A  |
|                                         | N/A                    | Shared Landing?       | N/A  |      |                           |      |
|                                         | N/A                    | Gutter Ponding?       | N/A  | N/A  | Gutter Slope (%)          | N/A  |
|                                         | N/A                    | Gutter Lip Ht (in)    | N/A  | N/A  | Gutter X Slope (%)        | N/A  |
|                                         | N/A                    | Painted X Walk1?      | No   | N/A  | Painted X Walk2?          | No   |
|                                         |                        | X Walk 1 Direction    | To N |      | X Walk 2 Direction        | To W |
|                                         | N/A                    | X Walk 1 Width (in)   | N/A  | N/A  | X Walk 2 Width (in)       | N/A  |
|                                         |                        | X Walk 1 Slope (%)    | 2.8  |      | X Walk 2 Slope (%)        | 6.3  |
|                                         |                        | X Walk 1 X Slope (%)  | 3.2  |      | X Walk 2 X Slope (%)      | 1.9  |
|                                         | N/A                    | Ramp inside XWalk1?   | N/A  | N/A  | Ramp inside XWalk2?       | N/A  |
|                                         |                        | Road Slope (%)        | 1.2  | N/A  | Clear Space?              | N/A  |
|                                         |                        | Road X Slope (%)      | 8.0  | N/A  | Clear Space to XWalk (in) | N/A  |
|                                         |                        |                       |      |      |                           |      |