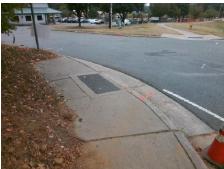

## Field Measurements/Component Compliance

Street 1 Name
Stop Condition-Street 2
Street 2 Name
Stop Condition-Street 1

UNIVERSITY CITY BV None ENTRANCE StopSign Possible Solutions:

Remove & Replace Curb Ramp With Two New Directional Ramps or Equivalent.

Surveyor Notes:

N/A

PROW/ADA:

Not Found, R304.5.3

Total Cost: \$ 3200.00

| Tield Medadirements/Component Compnance |                        |                       |      |      |                           |      |
|-----------------------------------------|------------------------|-----------------------|------|------|---------------------------|------|
|                                         | Compliance Description |                       | Data | Comp | liance Description        | Data |
|                                         | N/A                    | Ramp Length (in)      | 56.0 | Yes  | Ramp Slope (%)            | 7.3  |
|                                         | Yes                    | Ramp Width (in)       | 51.5 | No   | Ramp XSlope (%)           | 6.9  |
|                                         | N/A                    | Flare Type LT         | N/A  | N/A  | Flare Type RT             | N/A  |
|                                         | N/A                    | Flare Slope LT (%)    | N/A  | N/A  | Flare Slope RT (%)        | N/A  |
|                                         | N/A                    | Flare Traversable LT? | N/A  | N/A  | Flare Traversable RT?     | N/A  |
|                                         | N/A                    | Landing Length (in)   | N/A  | N/A  | DWS Provided?             | N/A  |
|                                         | N/A                    | Landing Width (in)    | N/A  | N/A  | DWS Contrast?             | N/A  |
|                                         | N/A                    | Landing Slope (%)     | N/A  | N/A  | DWS Length (in)           | N/A  |
|                                         | N/A                    | Landing X Slope (%)   | N/A  | N/A  | DWS Full Width?           | N/A  |
|                                         | N/A                    | Landing Curb? (Y/N)   | N/A  | N/A  | DWS Offset (in)           | N/A  |
|                                         | N/A                    | Shared Landing?       | N/A  |      |                           |      |
|                                         | N/A                    | Gutter Ponding?       | N/A  | N/A  | Gutter Slope (%)          | N/A  |
|                                         | N/A                    | Gutter Lip Ht (in)    | N/A  | N/A  | Gutter X Slope (%)        | N/A  |
|                                         | N/A                    | Painted X Walk1?      | No   | N/A  | Painted X Walk2?          | No   |
|                                         |                        | X Walk 1 Direction    | To N |      | X Walk 2 Direction        | To W |
|                                         | N/A                    | X Walk 1 Width (in)   | N/A  | N/A  | X Walk 2 Width (in)       | N/A  |
|                                         |                        | X Walk 1 Slope (%)    | 2.8  |      | X Walk 2 Slope (%)        | 6.3  |
|                                         |                        | X Walk 1 X Slope (%)  | 3.2  |      | X Walk 2 X Slope (%)      | 1.9  |
|                                         | N/A                    | Ramp inside XWalk1?   | N/A  | N/A  | Ramp inside XWalk2?       | N/A  |
|                                         |                        | Road Slope (%)        | 1.2  | N/A  | Clear Space?              | N/A  |
|                                         |                        | Road X Slope (%)      | 8.0  | N/A  | Clear Space to XWalk (in) | N/A  |
|                                         |                        |                       |      |      |                           |      |