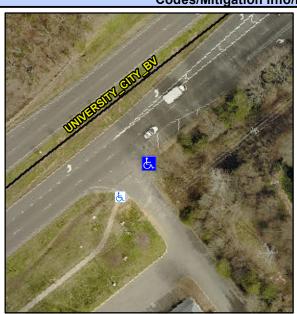

## Access Compliance Report Public Rights-of-Way (Curb Ramps)

Intersection ID: N/A Main Street: UNIVERSITY\_CITY\_BV Cross Street: N/A Location: SE

ADA ID: 6ADB6A835FA2 Ramp Type: PerpDiag Initial Pass/Fail: Fail Overall Compliance: No Severity Score: 12.5

## Field Measurements/Component Compliance

Street 1 Name
Stop Condition-Street 2
Street 2 Name
Stop Condition-Street 1

UNIVERSITY CITY BV None ENTRANCE StopSign Possible Solutions:

Remove & Replace Curb Ramp With Two New Directional Ramps or Equivalent.