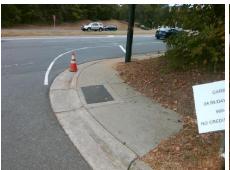

## Field Measurements/Component Compliance

Street 1 Name
Stop Condition-Street 2
Street 2 Name
Stop Condition-Street 1

UNIVERSITY CITY BV None ENTRANCE StopSign Possible Solutions:

Remove & Replace Curb Ramp With Two New Directional Ramps or Equivalent.

Surveyor Notes:

N/A

PROW/ADA:

Not Found, R304.5.3

Total Cost: \$ 3200.00

| Tield Medadirements/Component Compnance |                        |                       |      |      |                           |      |
|-----------------------------------------|------------------------|-----------------------|------|------|---------------------------|------|
|                                         | Compliance Description |                       | Data | Comp | liance Description        | Data |
|                                         | N/A                    | Ramp Length (in)      | 56.0 | Yes  | Ramp Slope (%)            | 7.3  |
|                                         | Yes                    | Ramp Width (in)       | 51.5 | No   | Ramp XSlope (%)           | 6.9  |
|                                         | N/A                    | Flare Type LT         | N/A  | N/A  | Flare Type RT             | N/A  |
|                                         | N/A                    | Flare Slope LT (%)    | N/A  | N/A  | Flare Slope RT (%)        | N/A  |
|                                         | N/A                    | Flare Traversable LT? | N/A  | N/A  | Flare Traversable RT?     | N/A  |
|                                         | N/A                    | Landing Length (in)   | N/A  | N/A  | DWS Provided?             | N/A  |
|                                         | N/A                    | Landing Width (in)    | N/A  | N/A  | DWS Contrast?             | N/A  |
|                                         | N/A                    | Landing Slope (%)     | N/A  | N/A  | DWS Length (in)           | N/A  |
|                                         | N/A                    | Landing X Slope (%)   | N/A  | N/A  | DWS Full Width?           | N/A  |
|                                         | N/A                    | Landing Curb? (Y/N)   | N/A  | N/A  | DWS Offset (in)           | N/A  |
|                                         | N/A                    | Shared Landing?       | N/A  |      |                           |      |
|                                         | N/A                    | Gutter Ponding?       | N/A  | N/A  | Gutter Slope (%)          | N/A  |
|                                         | N/A                    | Gutter Lip Ht (in)    | N/A  | N/A  | Gutter X Slope (%)        | N/A  |
|                                         | N/A                    | Painted X Walk1?      | No   | N/A  | Painted X Walk2?          | No   |
|                                         |                        | X Walk 1 Direction    | To N |      | X Walk 2 Direction        | To W |
|                                         | N/A                    | X Walk 1 Width (in)   | N/A  | N/A  | X Walk 2 Width (in)       | N/A  |
|                                         |                        | X Walk 1 Slope (%)    | 2.8  |      | X Walk 2 Slope (%)        | 6.3  |
|                                         |                        | X Walk 1 X Slope (%)  | 3.2  |      | X Walk 2 X Slope (%)      | 1.9  |
|                                         | N/A                    | Ramp inside XWalk1?   | N/A  | N/A  | Ramp inside XWalk2?       | N/A  |
|                                         |                        | Road Slope (%)        | 1.2  | N/A  | Clear Space?              | N/A  |
|                                         |                        | Road X Slope (%)      | 8.0  | N/A  | Clear Space to XWalk (in) | N/A  |
|                                         |                        |                       |      |      |                           |      |