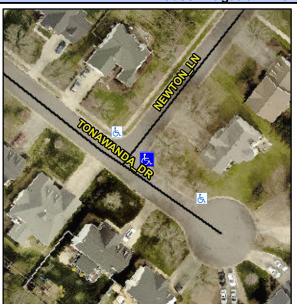

## Access Compliance Report Public Rights-of-Way (Curb Ramps)

Intersection ID: 28382 Main Street: NEWTON\_LN Cross Street: TONAWANDA\_DR Location: E

ADA ID: 6ADCD64EADAC Ramp Type: Perp Initial Pass/Fail: Fail Overall Compliance: No Severity Score: 30