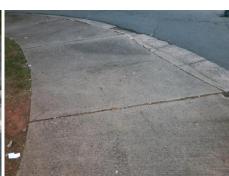

1850.00

| Field Measurements/Component Compliance |                       |       |      |        |                         |      |  |
|-----------------------------------------|-----------------------|-------|------|--------|-------------------------|------|--|
| Compliance Description                  |                       | Data  | Comp | liance | Description             | Data |  |
| N/A                                     | Ramp Length (in)      | 102.0 | No   | Ramp   | Slope (%)               | 8.4  |  |
| No                                      | Ramp Width (in)       | 40.0  | Yes  | Ramp   | XSlope (%)              | 1.6  |  |
| N/A                                     | Flare Type LT         | N/A   | N/A  | Flare  | Type RT                 | N/A  |  |
| N/A                                     | Flare Slope LT (%)    | N/A   | N/A  | Flare  | Slope RT (%)            | N/A  |  |
| N/A                                     | Flare Traversable LT? | N/A   | N/A  | Flare  | Traversable RT?         | N/A  |  |
| N/A                                     | Landing Length (in)   | N/A   | N/A  | DWS    | Provided?               | N/A  |  |
| N/A                                     | Landing Width (in)    | N/A   | N/A  | DWS    | Contrast?               | N/A  |  |
| N/A                                     | Landing Slope (%)     | N/A   | N/A  | DWS    | Length (in)             | N/A  |  |
| N/A                                     | Landing X Slope (%)   | N/A   | N/A  | DWS    | Full Width?             | N/A  |  |
| N/A                                     | Landing Curb? (Y/N)   | N/A   | N/A  | DWS    | Offset (in)             | N/A  |  |
| N/A                                     | Shared Landing?       | N/A   |      |        |                         |      |  |
| N/A                                     | Gutter Ponding?       | N/A   | N/A  | Gutte  | r Slope (%)             | N/A  |  |
| N/A                                     | Gutter Lip Ht (in)    | N/A   | N/A  | Gutte  | r X Slope (%)           | N/A  |  |
| N/A                                     | Painted X Walk1?      | No    | N/A  | Paint  | ed X Walk2?             | N/A  |  |
|                                         | X Walk 1 Direction    | To N  |      | X Wa   | lk 2 Direction          | N/A  |  |
| N/A                                     | X Walk 1 Width (in)   | N/A   | N/A  | X Wa   | lk 2 Width (in)         | N/A  |  |
|                                         | X Walk 1 Slope (%)    | 3.9   |      | X Wa   | lk 2 Slope (%)          | N/A  |  |
|                                         | X Walk 1 X Slope (%)  | 2.8   |      | X Wa   | lk 2 X Slope (%)        | N/A  |  |
| N/A                                     | Ramp inside XWalk1?   | N/A   | N/A  | Ram    | inside XWalk2?          | N/A  |  |
|                                         | Road Slope (%)        | N/A   | N/A  | Clear  | Space?                  | N/A  |  |
|                                         | Road X Slope (%)      | N/A   | N/A  | Clear  | Space to XWalk (in)     | N/A  |  |
| N/A                                     | Any Obstructions?     | N/A   | N/A  | Storn  | n Grate/Utility Hazard? | N/A  |  |
|                                         | Obstruction Type      |       |      | Storn  | n Grate/Utility Type    |      |  |
|                                         |                       | N/A   |      |        |                         | N/A  |  |
|                                         |                       |       | Yes  | Surfa  | ce Condition? (G/P)     | Good |  |