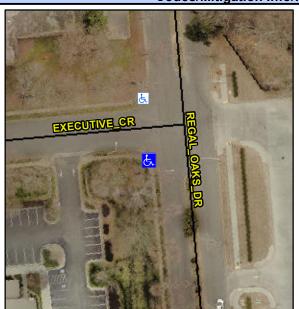

## **Access Compliance Report Public Rights-of-Way** (Curb Ramps)

Intersection ID: 15127 Main Street: EXECUTIVE\_CR Cross Street: REGAL\_OAKS\_DR Location: SW **Overall Compliance: No** ADA ID: 6ADD723B33B6 Ramp Type: Perp Initial Pass/Fail: Fail Severity Score: 21.25