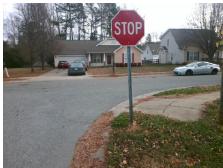

## Access Compliance Report Public Rights-of-Way (Curb Ramps)

Intersection ID: 31563Main Street:DORIS\_RAY\_CTCross Street:MCCORD\_STLocation:SWADA ID: 6AE031CC697DRamp Type:PerpInitial Pass/Fail:FailOverall Compliance:NoSeverity Score:22.5

Total Cost:

1850.00

| Field Measurements/Component Compliance |                       |      |      |        |                         |      |  |
|-----------------------------------------|-----------------------|------|------|--------|-------------------------|------|--|
| Comp                                    | liance Description    | Data | Comp | liance | Description             | Data |  |
| N/A                                     | Ramp Length (in)      | 49.0 | No   | Ramp   | Slope (%)               | 9.9  |  |
| No                                      | Ramp Width (in)       | 43.0 | No   | Ramp   | XSlope (%)              | 4.1  |  |
| N/A                                     | Flare Type LT         | N/A  | N/A  | Flare  | Type RT                 | N/A  |  |
| N/A                                     | Flare Slope LT (%)    | N/A  | N/A  | Flare  | Slope RT (%)            | N/A  |  |
| N/A                                     | Flare Traversable LT? | N/A  | N/A  | Flare  | Traversable RT?         | N/A  |  |
| N/A                                     | Landing Length (in)   | N/A  | N/A  | DWS    | Provided?               | N/A  |  |
| N/A                                     | Landing Width (in)    | N/A  | N/A  | DWS    | Contrast?               | N/A  |  |
| N/A                                     | Landing Slope (%)     | N/A  | N/A  | DWS    | Length (in)             | N/A  |  |
| N/A                                     | Landing X Slope (%)   | N/A  | N/A  | DWS    | Full Width?             | N/A  |  |
| N/A                                     | Landing Curb? (Y/N)   | N/A  | N/A  | DWS    | Offset (in)             | N/A  |  |
| N/A                                     | Shared Landing?       | N/A  |      |        |                         |      |  |
| N/A                                     | Gutter Ponding?       | N/A  | N/A  | Gutte  | r Slope (%)             | N/A  |  |
| N/A                                     | Gutter Lip Ht (in)    | N/A  | N/A  | Gutte  | r X Slope (%)           | N/A  |  |
| N/A                                     | Painted X Walk1?      | No   | N/A  | Paint  | ed X Walk2?             | N/A  |  |
|                                         | X Walk 1 Direction    | То Е |      | X Wa   | lk 2 Direction          | N/A  |  |
| N/A                                     | X Walk 1 Width (in)   | N/A  | N/A  | X Wa   | lk 2 Width (in)         | N/A  |  |
|                                         | X Walk 1 Slope (%)    | 2.4  |      | X Wa   | lk 2 Slope (%)          | N/A  |  |
|                                         | X Walk 1 X Slope (%)  | 0.9  |      | X Wa   | lk 2 X Slope (%)        | N/A  |  |
| N/A                                     | Ramp inside XWalk1?   | N/A  | N/A  | Ramp   | inside XWalk2?          | N/A  |  |
|                                         | Road Slope (%)        | N/A  | N/A  | Clear  | Space?                  | N/A  |  |
|                                         | Road X Slope (%)      | N/A  | N/A  | Clear  | Space to XWalk (in)     | N/A  |  |
| N/A                                     | Any Obstructions?     | N/A  | N/A  | Storm  | n Grate/Utility Hazard? | N/A  |  |
|                                         | Obstruction Type      |      |      | Storm  | n Grate/Utility Type    |      |  |
|                                         |                       | N/A  |      |        |                         | N/A  |  |
| S/c                                     |                       |      | Yes  | Surfa  | ce Condition? (G/P)     | Good |  |