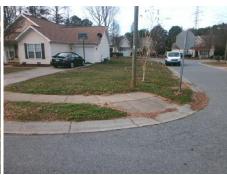

## Access Compliance Report Public Rights-of-Way (Curb Ramps)

Intersection ID: 31563Main Street:DORIS\_RAY\_CTCross Street:MCCORD\_STLocation:SWADA ID: 6AE031CC697DRamp Type:PerpInitial Pass/Fail:FailOverall Compliance:NoSeverity Score:22.5

Total Cost:

1850.00

| Field Measurements/Component Compliance |                       |      |      |        |                         |      |  |
|-----------------------------------------|-----------------------|------|------|--------|-------------------------|------|--|
| Comp                                    | liance Description    | Data | Comp | liance | Description             | Data |  |
| N/A                                     | Ramp Length (in)      | 49.0 | No   | Ramp   | Slope (%)               | 9.9  |  |
| No                                      | Ramp Width (in)       | 43.0 | No   | Ramp   | XSlope (%)              | 4.1  |  |
| N/A                                     | Flare Type LT         | N/A  | N/A  | Flare  | Type RT                 | N/A  |  |
| N/A                                     | Flare Slope LT (%)    | N/A  | N/A  | Flare  | Slope RT (%)            | N/A  |  |
| N/A                                     | Flare Traversable LT? | N/A  | N/A  | Flare  | Traversable RT?         | N/A  |  |
| N/A                                     | Landing Length (in)   | N/A  | N/A  | DWS    | Provided?               | N/A  |  |
| N/A                                     | Landing Width (in)    | N/A  | N/A  | DWS    | Contrast?               | N/A  |  |
| N/A                                     | Landing Slope (%)     | N/A  | N/A  | DWS    | Length (in)             | N/A  |  |
| N/A                                     | Landing X Slope (%)   | N/A  | N/A  | DWS    | Full Width?             | N/A  |  |
| N/A                                     | Landing Curb? (Y/N)   | N/A  | N/A  | DWS    | Offset (in)             | N/A  |  |
| N/A                                     | Shared Landing?       | N/A  |      |        |                         |      |  |
| N/A                                     | Gutter Ponding?       | N/A  | N/A  | Gutte  | r Slope (%)             | N/A  |  |
| N/A                                     | Gutter Lip Ht (in)    | N/A  | N/A  | Gutte  | r X Slope (%)           | N/A  |  |
| N/A                                     | Painted X Walk1?      | No   | N/A  | Paint  | ed X Walk2?             | N/A  |  |
|                                         | X Walk 1 Direction    | То Е |      | X Wa   | lk 2 Direction          | N/A  |  |
| N/A                                     | X Walk 1 Width (in)   | N/A  | N/A  | X Wa   | lk 2 Width (in)         | N/A  |  |
|                                         | X Walk 1 Slope (%)    | 2.4  |      | X Wa   | lk 2 Slope (%)          | N/A  |  |
|                                         | X Walk 1 X Slope (%)  | 0.9  |      | X Wa   | lk 2 X Slope (%)        | N/A  |  |
| N/A                                     | Ramp inside XWalk1?   | N/A  | N/A  | Ramp   | inside XWalk2?          | N/A  |  |
|                                         | Road Slope (%)        | N/A  | N/A  | Clear  | Space?                  | N/A  |  |
|                                         | Road X Slope (%)      | N/A  | N/A  | Clear  | Space to XWalk (in)     | N/A  |  |
| N/A                                     | Any Obstructions?     | N/A  | N/A  | Storm  | n Grate/Utility Hazard? | N/A  |  |
|                                         | Obstruction Type      |      |      | Storm  | n Grate/Utility Type    |      |  |
|                                         |                       | N/A  |      |        |                         | N/A  |  |
| S/c                                     |                       |      | Yes  | Surfa  | ce Condition? (G/P)     | Good |  |