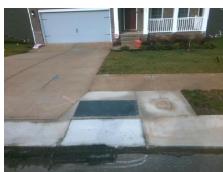

## **Access Compliance Report Public Rights-of-Way** (Curb Ramps)

Intersection ID: 53894 Main Street: INVERNESS BAY RD Cross Street: PERTH MOOR RD Location: NW **ADA ID: 6AE4A2F413E7** Ramp Type: BlendTrans1 Initial Pass/Fail: Fail **Overall Compliance: No Severity Score:** 8.75

## Field Measurements/Component Compliance

Street 1 Name **INVERNESS BAY RD** Stop Condition-Street 1 None Street 2 Name N/A Stop Condition-Street 2 N/A Remove & Replace Curb Ramp With **Two New Directional Ramps or** Equivalent.