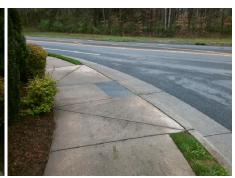

Possible Solutions:

Remove & Replace Entire Ramp.

Surveyor Notes:

N/A

PROW/ADA:

Not Found, R304.5.3

Total Cost: \$ 1850.00

Compliance Description Data Compliance Description Data Yes Ramp Slope (%) N/A Ramp Length (in) 72.0 4.4 No Ramp XSlope (%) Yes Ramp Width (in) 48.0 3.0 N/A Flare Type LT N/A N/A Flare Type RT N/A N/A N/A N/A Flare Slope RT (%) N/A Flare Slope LT (%) N/A Flare Traversable LT? N/A N/A Flare Traversable RT? N/A N/A N/A N/A DWS Provided? N/A Landing Length (in) N/A Landing Width (in) N/A N/A **DWS Contrast?** N/A N/A N/A N/A Landing Slope (%) DWS Length (in) N/A N/A Landing X Slope (%) N/A N/A DWS Full Width? N/A N/A Landing Curb? (Y/N) N/A N/A DWS Offset (in) N/A N/A N/A Shared Landing? N/A **Gutter Ponding?** N/A N/A Gutter Slope (%) N/A N/A Gutter Lip Ht (in) N/A N/A Gutter X Slope (%) N/A N/A Painted X Walk1? No N/A Painted X Walk2? N/A X Walk 1 Direction To N X Walk 2 Direction N/A N/A N/A X Walk 1 Width (in) X Walk 2 Width (in) N/A X Walk 1 Slope (%) 4.3 X Walk 2 Slope (%) N/A X Walk 1 X Slope (%) 0.2 X Walk 2 X Slope (%) N/A N/A N/A N/A Ramp inside XWalk2? Ramp inside XWalk1? N/A Road Slope (%) N/A N/A Clear Space? N/A N/A Road X Slope (%) N/A Clear Space to XWalk (in) N/A N/A N/A Any Obstructions? N/A Storm Grate/Utility Hazard? N/A **Obstruction Type** Storm Grate/Utility Type N/A N/A Yes Surface Condition? (G/P) Good