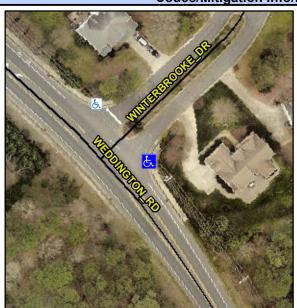

## Access Compliance Report Public Rights-of-Way (Curb Ramps)

Intersection ID: 25643 Main Street: WEDDINGTON\_RD Cross Street: WINTERBROOKE\_DR Location: SE

ADA ID: 6AE740E79719 Ramp Type: Perp Initial Pass/Fail: Fail Overall Compliance: No Severity Score: 1.25