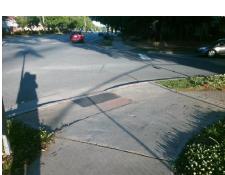

121.0

29.5

N/A

Street 1 Name
StopSign
Stop Condition-Street 1
LANDSDALE DR
Street 2 Name
N/A
Stop Condition-Street 2
N/A

Possible Solutions:

Remove & Replace Entire Ramp.

Surveyor Notes:

LT RP < 5%