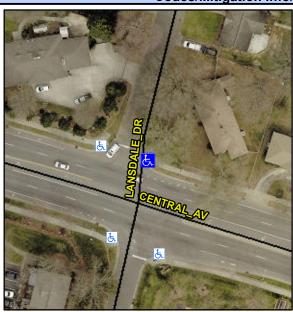

N/A

N/A

N/A

Good

16.6

Intersection ID: 14111 Main Street: CENTRAL\_AV Cross Street: LANSDALE\_DR Location: N

ADA ID: 6AE79F052EC4 Ramp Type: Combination1 Initial Pass/Fail: Fail Overall Compliance: No Severity Score: 60

121.0

29.5

N/A

Street 1 Name
StopSign
Stop Condition-Street 1
LANDSDALE DR
Street 2 Name
N/A
Stop Condition-Street 2
N/A

Possible Solutions:

Remove & Replace Entire Ramp.

Surveyor Notes:

LT RP < 5%