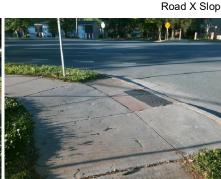

121.0

29.5

N/A

Street 1 Name
StopSign
Stop Condition-Street 1
LANDSDALE DR
Street 2 Name
N/A
Stop Condition-Street 2
N/A

Possible Solutions:

Remove & Replace Entire Ramp.

Surveyor Notes:

LT RP < 5%