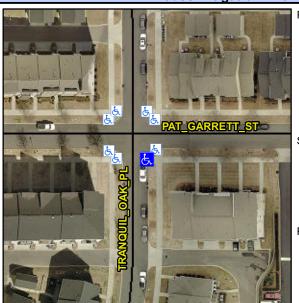

## **Access Compliance Report Public Rights-of-Way** (Curb Ramps)

Intersection ID: 52449 Main Street: TRANQUIL\_OAK\_PL Cross Street: PAT\_GARRETT\_ST Location: SE **ADA ID: 6AEB76A3A09C** Ramp Type: Directional1 Initial Pass/Fail: Fail **Overall Compliance: No Severity Score:** 25

**Codes/Mitigation Info/Possible Solution** 

TRANQUIL OAK PL Street 1 Name Stop Condition-Street 1 StopSign Street 2 Name N/A Stop Condition-Street 2 N/A

Possible Solutions: Remove & Replace Entire Ramp. Surveyor Notes: N/A PROW/ADA: R304.2.2