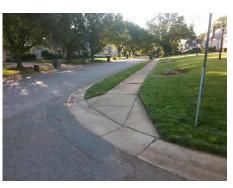

## Field Measurements/Component Compliance

Street 1 Name

Stop Condition-Street 1

StopSign
Street 2 Name

N/A

Stop Condition-Street 2

N/A

Possible Solutions:
Remove & Replace Entire Ramp.

Surveyor Notes:
N/A

PROW/ADA:
R304.5.3

Total Cost: \$ 1600.00

| Field Measurements/Component Compliance |                       |       |      |                             |      |
|-----------------------------------------|-----------------------|-------|------|-----------------------------|------|
| Compl                                   | iance Description     | Data  | Comp | liance Description          | Data |
| N/A                                     | Ramp Length (in)      | 96.0  | N/A  | Grade Break?                | N/A  |
| Yes                                     | Ramp Width (in)       | 48.0  | N/A  | Grade Break Slope (%)       | 0.0  |
| Yes                                     | Ramp Slope (%)        | 5.7   | N/A  | Grade Break XSlope (%)      | 0.0  |
| No                                      | Ramp XSlope (%)       | 2.1   |      |                             |      |
| N/A                                     | Flare Type LT         | N/A   | N/A  | Flare Type RT               | N/A  |
| N/A                                     | Flare Slope LT (%)    | N/A   | N/A  | Flare Slope RT (%)          | 0.0  |
| N/A                                     | Flare Traversable LT? | N/A   | N/A  | Flare Traversable RT?       | N/A  |
| N/A                                     | Landing Length (in)   | 0.0   | N/A  | DWS Provided?               | N/A  |
| N/A                                     | Landing Width (in)    | 0.0   | N/A  | DWS Contrast?               | N/A  |
| N/A                                     | Landing Slope (%)     | 0.0   | N/A  | DWS Length (in)             | N/A  |
| N/A                                     | Landing X Slope (%)   | 0.0   | N/A  | DWS Full Width?             | N/A  |
| N/A                                     | Landing Curb? (Y/N)   | N/A   | N/A  | DWS Offset LT (in)          | N/A  |
| N/A                                     | Shared Landing?       | N/A   | N/A  | DWS Offset RT (in)          | N/A  |
| N/A                                     | Gutter Ponding?       | 0.0   | N/A  | Gutter Slope (%)            | N/A  |
| N/A                                     | Gutter Lip Ht (in)    | 0.0   | N/A  | Gutter X Slope (%)          | N/A  |
| N/A                                     | Painted X Walk1?      | No    |      | Road Slope (%)              | 0.4  |
|                                         | X Walk 1 Direction    | To NW |      | Road X Slope (%)            | 3.7  |
|                                         | X Walk 1 Width (in)   | N/A   |      | Clear Space?                | N/A  |
|                                         | X Walk 1 Slope (%)    | 0.4   | N/A  | Clear Space to XWalk (in)   | N/A  |
|                                         | X Walk 1 X Slope (%)  | 3.7   | N/A  | Storm Grate/Utility Hazard? | N/A  |
| N/A                                     | Ramp inside XWalk1?   | N/A   |      | Storm Grate/Utility Type    |      |
| N/A                                     | Any Obstructions?     | N/A   |      |                             | N/A  |
|                                         | Obstruction Type      |       | Yes  | Surface Condition? (G/P)    | Good |
|                                         |                       | N/A   | N/A  | Curb Slope (%)              | 2.0  |
|                                         |                       |       |      |                             |      |