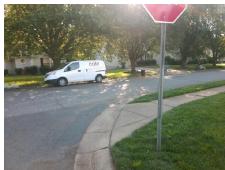

## Field Measurements/Component Compliance

Street 1 Name

Stop Condition-Street 1

StopSign
Street 2 Name

N/A

Stop Condition-Street 2

N/A

Possible Solutions:
Remove & Replace Entire Ramp.

Surveyor Notes:
N/A

PROW/ADA:
R304.5.3

Total Cost: \$ 1600.00

| Field Measurements/Component Compliance |                       |       |      |                             |      |
|-----------------------------------------|-----------------------|-------|------|-----------------------------|------|
| Compl                                   | iance Description     | Data  | Comp | liance Description          | Data |
| N/A                                     | Ramp Length (in)      | 96.0  | N/A  | Grade Break?                | N/A  |
| Yes                                     | Ramp Width (in)       | 48.0  | N/A  | Grade Break Slope (%)       | 0.0  |
| Yes                                     | Ramp Slope (%)        | 5.7   | N/A  | Grade Break XSlope (%)      | 0.0  |
| No                                      | Ramp XSlope (%)       | 2.1   |      |                             |      |
| N/A                                     | Flare Type LT         | N/A   | N/A  | Flare Type RT               | N/A  |
| N/A                                     | Flare Slope LT (%)    | N/A   | N/A  | Flare Slope RT (%)          | 0.0  |
| N/A                                     | Flare Traversable LT? | N/A   | N/A  | Flare Traversable RT?       | N/A  |
| N/A                                     | Landing Length (in)   | 0.0   | N/A  | DWS Provided?               | N/A  |
| N/A                                     | Landing Width (in)    | 0.0   | N/A  | DWS Contrast?               | N/A  |
| N/A                                     | Landing Slope (%)     | 0.0   | N/A  | DWS Length (in)             | N/A  |
| N/A                                     | Landing X Slope (%)   | 0.0   | N/A  | DWS Full Width?             | N/A  |
| N/A                                     | Landing Curb? (Y/N)   | N/A   | N/A  | DWS Offset LT (in)          | N/A  |
| N/A                                     | Shared Landing?       | N/A   | N/A  | DWS Offset RT (in)          | N/A  |
| N/A                                     | Gutter Ponding?       | 0.0   | N/A  | Gutter Slope (%)            | N/A  |
| N/A                                     | Gutter Lip Ht (in)    | 0.0   | N/A  | Gutter X Slope (%)          | N/A  |
| N/A                                     | Painted X Walk1?      | No    |      | Road Slope (%)              | 0.4  |
|                                         | X Walk 1 Direction    | To NW |      | Road X Slope (%)            | 3.7  |
|                                         | X Walk 1 Width (in)   | N/A   |      | Clear Space?                | N/A  |
|                                         | X Walk 1 Slope (%)    | 0.4   | N/A  | Clear Space to XWalk (in)   | N/A  |
|                                         | X Walk 1 X Slope (%)  | 3.7   | N/A  | Storm Grate/Utility Hazard? | N/A  |
| N/A                                     | Ramp inside XWalk1?   | N/A   |      | Storm Grate/Utility Type    |      |
| N/A                                     | Any Obstructions?     | N/A   |      |                             | N/A  |
|                                         | Obstruction Type      |       | Yes  | Surface Condition? (G/P)    | Good |
|                                         |                       | N/A   | N/A  | Curb Slope (%)              | 2.0  |
|                                         |                       |       |      |                             |      |