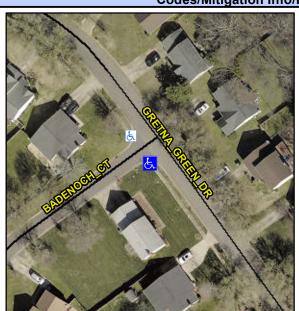

## Access Compliance Report Public Rights-of-Way (Curb Ramps)

Intersection ID: 19505 Main Street: BADENOCH\_CT Cross Street: GRETNA\_GREEN\_DR Location: SW

ADA ID: 6AEEC1681E5A Ramp Type: Directional1 Initial Pass/Fail: Fail Overall Compliance: No Severity Score: 1.25