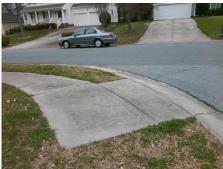

## Field Measurements/Component Compliance

Street 1 Name KENNETH OREN DR
Stop Condition-Street 2 StopSign
Street 2 Name N/A
Stop Condition-Street 1 N/A

Possible Solutions:

Remove & Replace Entire Ramp.

Surveyor Notes:

N/A

PROW/ADA:

Not Found, R304.5.1, R304.5.3

Total Cost: \$ 1850.00

| Field Measurements/Component Compliance |                       |       |      |                             |      |
|-----------------------------------------|-----------------------|-------|------|-----------------------------|------|
| Compliance Description                  |                       | Data  | Comp | liance Description          | Data |
| N/A                                     | Ramp Length (in)      | 30.0  | Yes  | Ramp Slope (%)              | 6.4  |
| No                                      | Ramp Width (in)       | 47.0  | No   | Ramp XSlope (%)             | 3.1  |
| N/A                                     | Flare Type LT         | N/A   | N/A  | Flare Type RT               | N/A  |
| N/A                                     | Flare Slope LT (%)    | N/A   | N/A  | Flare Slope RT (%)          | N/A  |
| N/A                                     | Flare Traversable LT? | N/A   | N/A  | Flare Traversable RT?       | N/A  |
| N/A                                     | Landing Length (in)   | N/A   | N/A  | DWS Provided?               | N/A  |
| N/A                                     | Landing Width (in)    | N/A   | N/A  | DWS Contrast?               | N/A  |
| N/A                                     | Landing Slope (%)     | N/A   | N/A  | DWS Length (in)             | N/A  |
| N/A                                     | Landing X Slope (%)   | N/A   | N/A  | DWS Full Width?             | N/A  |
| N/A                                     | Landing Curb? (Y/N)   | N/A   | N/A  | DWS Offset (in)             | N/A  |
| N/A                                     | Shared Landing?       | N/A   |      |                             |      |
| N/A                                     | Gutter Ponding?       | N/A   | N/A  | Gutter Slope (%)            | N/A  |
| N/A                                     | Gutter Lip Ht (in)    | N/A   | N/A  | Gutter X Slope (%)          | N/A  |
| N/A                                     | Painted X Walk1?      | No    | N/A  | Painted X Walk2?            | N/A  |
|                                         | X Walk 1 Direction    | To SW |      | X Walk 2 Direction          | N/A  |
| N/A                                     | X Walk 1 Width (in)   | N/A   | N/A  | X Walk 2 Width (in)         | N/A  |
|                                         | X Walk 1 Slope (%)    | 0.3   |      | X Walk 2 Slope (%)          | N/A  |
|                                         | X Walk 1 X Slope (%)  | 0.9   |      | X Walk 2 X Slope (%)        | N/A  |
| N/A                                     | Ramp inside XWalk1?   | N/A   | N/A  | Ramp inside XWalk2?         | N/A  |
|                                         | Road Slope (%)        | N/A   | N/A  | Clear Space?                | N/A  |
|                                         | Road X Slope (%)      | N/A   | N/A  | Clear Space to XWalk (in)   | N/A  |
| N/A                                     | Any Obstructions?     | N/A   | N/A  | Storm Grate/Utility Hazard? | N/A  |
|                                         | Obstruction Type      |       |      | Storm Grate/Utility Type    |      |
|                                         |                       | N/A   |      |                             | N/A  |
|                                         |                       |       | Yes  | Surface Condition? (G/P)    | Good |
|                                         |                       |       |      |                             |      |