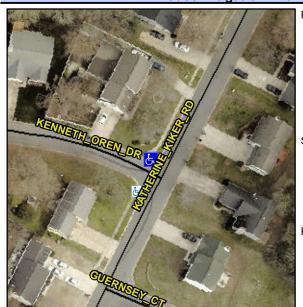

## Access Compliance Report Public Rights-of-Way (Curb Ramps)

Intersection ID: 6299Main Street:KATHERINE\_KIKER\_RDCross Street:KENNETH\_OREN\_DRLocation:NADA ID: 6AF69B8E5A1ERamp Type:PerpInitial Pass/Fail:FailOverall Compliance:NoSeverity Score:10

## Field Measurements/Component Compliance

Street 1 Name KENNETH OREN DR
Stop Condition-Street 2 StopSign
Street 2 Name N/A
Stop Condition-Street 1 N/A

Possible Solutions:

Remove & Replace Entire Ramp.

Surveyor Notes: