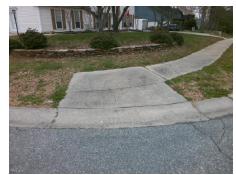

## Field Measurements/Component Compliance

Street 1 Name KENNETH OREN DR
Stop Condition-Street 2 StopSign
Street 2 Name N/A
Stop Condition-Street 1 N/A

Possible Solutions:

Remove & Replace Entire Ramp.

Surveyor Notes:

N/A

PROW/ADA:

Not Found, R304.5.1, R304.5.3

Total Cost: \$ 1850.00

| Field Measurements/Component Compliance |                       |       |      |                             |      |
|-----------------------------------------|-----------------------|-------|------|-----------------------------|------|
| Compliance Description                  |                       | Data  | Comp | liance Description          | Data |
| N/A                                     | Ramp Length (in)      | 30.0  | Yes  | Ramp Slope (%)              | 6.4  |
| No                                      | Ramp Width (in)       | 47.0  | No   | Ramp XSlope (%)             | 3.1  |
| N/A                                     | Flare Type LT         | N/A   | N/A  | Flare Type RT               | N/A  |
| N/A                                     | Flare Slope LT (%)    | N/A   | N/A  | Flare Slope RT (%)          | N/A  |
| N/A                                     | Flare Traversable LT? | N/A   | N/A  | Flare Traversable RT?       | N/A  |
| N/A                                     | Landing Length (in)   | N/A   | N/A  | DWS Provided?               | N/A  |
| N/A                                     | Landing Width (in)    | N/A   | N/A  | DWS Contrast?               | N/A  |
| N/A                                     | Landing Slope (%)     | N/A   | N/A  | DWS Length (in)             | N/A  |
| N/A                                     | Landing X Slope (%)   | N/A   | N/A  | DWS Full Width?             | N/A  |
| N/A                                     | Landing Curb? (Y/N)   | N/A   | N/A  | DWS Offset (in)             | N/A  |
| N/A                                     | Shared Landing?       | N/A   |      |                             |      |
| N/A                                     | Gutter Ponding?       | N/A   | N/A  | Gutter Slope (%)            | N/A  |
| N/A                                     | Gutter Lip Ht (in)    | N/A   | N/A  | Gutter X Slope (%)          | N/A  |
| N/A                                     | Painted X Walk1?      | No    | N/A  | Painted X Walk2?            | N/A  |
|                                         | X Walk 1 Direction    | To SW |      | X Walk 2 Direction          | N/A  |
| N/A                                     | X Walk 1 Width (in)   | N/A   | N/A  | X Walk 2 Width (in)         | N/A  |
|                                         | X Walk 1 Slope (%)    | 0.3   |      | X Walk 2 Slope (%)          | N/A  |
|                                         | X Walk 1 X Slope (%)  | 0.9   |      | X Walk 2 X Slope (%)        | N/A  |
| N/A                                     | Ramp inside XWalk1?   | N/A   | N/A  | Ramp inside XWalk2?         | N/A  |
|                                         | Road Slope (%)        | N/A   | N/A  | Clear Space?                | N/A  |
|                                         | Road X Slope (%)      | N/A   | N/A  | Clear Space to XWalk (in)   | N/A  |
| N/A                                     | Any Obstructions?     | N/A   | N/A  | Storm Grate/Utility Hazard? | N/A  |
|                                         | Obstruction Type      |       |      | Storm Grate/Utility Type    |      |
|                                         |                       | N/A   |      |                             | N/A  |
|                                         |                       |       | Yes  | Surface Condition? (G/P)    | Good |
|                                         |                       |       |      |                             |      |