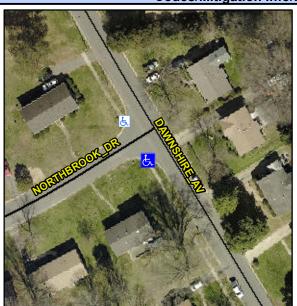

## Access Compliance Report Public Rights-of-Way (Curb Ramps)

Intersection ID: 7129Main Street:DAWNSHIRE\_AVCross Street:NORTHBROOK\_DRLocation:NWADA ID: 6AFA8A11CD54Ramp Type:PerpInitial Pass/Fail:FailOverall Compliance:NoSeverity Score:12.5