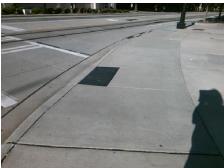

## Field Measurements/Component Compliance

**Data Compliance Description** 

**ELIZABETH AV** Street 1 Name Stop Condition-Street 2 Signal Street 2 Name N/A Stop Condition-Street 1 N/A

| Possible Solutions:           | Compli | ance                 | Description     |
|-------------------------------|--------|----------------------|-----------------|
| Remove & Replace Entire Ramp. | N/A    | N/A Ramp Length (in) |                 |
| ·                             | No     | Ramp                 | Width (in)      |
|                               | N/A    | Flare                | Type LT         |
|                               | N/A    | Flare                | Slope LT (%)    |
|                               | N/A    | Flare                | Traversable LT  |
|                               | N/A    | Land                 | ng Length (in)  |
| Surveyor Notes:               | N/A    | Land                 | ng Width (in)   |
| N/A                           | N/A    | Land                 | ng Slope (%)    |
|                               | N/A    | Land                 | ng X Slope (%   |
|                               | N/A    | Land                 | ng Curb? (Y/N   |
|                               | N/A    | Share                | ed Landing?     |
| PROW/ADA:                     | N/A    | Gutte                | er Ponding?     |
| Not Found, R304.5.1           | N/A    | Gutte                | er Lip Ht (in)  |
|                               | N/A    | Paint                | ed X Walk1?     |
|                               |        | X Wa                 | lk 1 Direction  |
|                               | N/A    | X Wa                 | lk 1 Width (in) |
|                               |        | X Wa                 | lk 1 Slope (%)  |
|                               |        | X Wa                 | lk 1 X Slope (% |
|                               | N/A    | Ramp                 | inside XWalk    |

| N/A | Ramp Length (in)      | 84.0  | Yes | Ramp Slope (%)              |  |
|-----|-----------------------|-------|-----|-----------------------------|--|
| No  | Ramp Width (in)       | 46.5  | Yes | Ramp XSlope (%)             |  |
| N/A | Flare Type LT         | N/A   | N/A | Flare Type RT               |  |
| N/A | Flare Slope LT (%)    | N/A   | N/A | Flare Slope RT (%)          |  |
| N/A | Flare Traversable LT? | N/A   | N/A | Flare Traversable RT?       |  |
| N/A | Landing Length (in)   | N/A   | N/A | DWS Provided?               |  |
| N/A | Landing Width (in)    | N/A   | N/A | DWS Contrast?               |  |
| N/A | Landing Slope (%)     | N/A   | N/A | DWS Length (in)             |  |
| N/A | Landing X Slope (%)   | N/A   | N/A | DWS Full Width?             |  |
| N/A | Landing Curb? (Y/N)   | N/A   | N/A | DWS Offset (in)             |  |
| N/A | Shared Landing?       | N/A   |     |                             |  |
| N/A | Gutter Ponding?       | N/A   | N/A | Gutter Slope (%)            |  |
| N/A | Gutter Lip Ht (in)    | N/A   | N/A | Gutter X Slope (%)          |  |
| N/A | Painted X Walk1?      | Yes   | N/A | Painted X Walk2?            |  |
|     | X Walk 1 Direction    | To SW |     | X Walk 2 Direction          |  |
| N/A | X Walk 1 Width (in)   | 106.0 | N/A | X Walk 2 Width (in)         |  |
|     | X Walk 1 Slope (%)    | 0.2   |     | X Walk 2 Slope (%)          |  |
|     | X Walk 1 X Slope (%)  | 2.4   |     | X Walk 2 X Slope (%)        |  |
| N/A | Ramp inside XWalk1?   | Yes   | N/A | Ramp inside XWalk2?         |  |
|     | Road Slope (%)        | N/A   | N/A | Clear Space?                |  |
|     | Road X Slope (%)      | N/A   | N/A | Clear Space to XWalk (in)   |  |
| N/A | Any Obstructions?     | N/A   | N/A | Storm Grate/Utility Hazard? |  |
|     | Obstruction Type      |       |     | Storm Grate/Utility Type    |  |
|     |                       | NI/A  |     |                             |  |