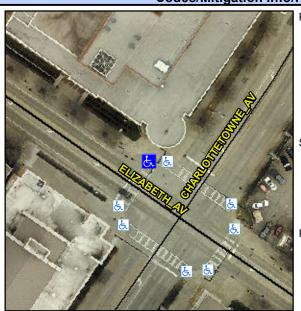

N/A

N/A

N/A

Good

Surface Condition? (G/P)

Intersection ID: 13683 Main Street: ELIZABETH AV Cross Street: CHARLOTTETOWNE\_AV Location: N ADA ID: 6B05B1171938 Ramp Type: Perp Initial Pass/Fail: Fail **Overall Compliance: No Severity Score:** 10