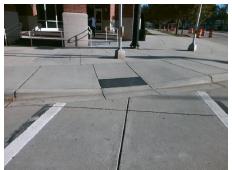

## Field Measurements/Component Compliance

**Data Compliance Description** 

**ELIZABETH AV** Street 1 Name Stop Condition-Street 2 Signal Street 2 Name N/A Stop Condition-Street 1 N/A

| Possible Solutions:           | Compli | ance                 | Description     |
|-------------------------------|--------|----------------------|-----------------|
| Remove & Replace Entire Ramp. | N/A    | N/A Ramp Length (in) |                 |
| ·                             | No     | Ramp                 | Width (in)      |
|                               | N/A    | Flare                | Type LT         |
|                               | N/A    | Flare                | Slope LT (%)    |
|                               | N/A    | Flare                | Traversable LT  |
|                               | N/A    | Land                 | ng Length (in)  |
| Surveyor Notes:               | N/A    | Land                 | ng Width (in)   |
| N/A                           | N/A    | Land                 | ng Slope (%)    |
|                               | N/A    | Land                 | ng X Slope (%   |
|                               | N/A    | Land                 | ng Curb? (Y/N   |
|                               | N/A    | Share                | ed Landing?     |
| PROW/ADA:                     | N/A    | Gutte                | er Ponding?     |
| Not Found, R304.5.1           | N/A    | Gutte                | er Lip Ht (in)  |
|                               | N/A    | Paint                | ed X Walk1?     |
|                               |        | X Wa                 | lk 1 Direction  |
|                               | N/A    | X Wa                 | lk 1 Width (in) |
|                               |        | X Wa                 | lk 1 Slope (%)  |
|                               |        | X Wa                 | lk 1 X Slope (% |
|                               | N/A    | Ramp                 | inside XWalk    |

| N/A | Ramp Length (in)      | 84.0  | Yes | Ramp Slope (%)              |  |
|-----|-----------------------|-------|-----|-----------------------------|--|
| No  | Ramp Width (in)       | 46.5  | Yes | Ramp XSlope (%)             |  |
| N/A | Flare Type LT         | N/A   | N/A | Flare Type RT               |  |
| N/A | Flare Slope LT (%)    | N/A   | N/A | Flare Slope RT (%)          |  |
| N/A | Flare Traversable LT? | N/A   | N/A | Flare Traversable RT?       |  |
| N/A | Landing Length (in)   | N/A   | N/A | DWS Provided?               |  |
| N/A | Landing Width (in)    | N/A   | N/A | DWS Contrast?               |  |
| N/A | Landing Slope (%)     | N/A   | N/A | DWS Length (in)             |  |
| N/A | Landing X Slope (%)   | N/A   | N/A | DWS Full Width?             |  |
| N/A | Landing Curb? (Y/N)   | N/A   | N/A | DWS Offset (in)             |  |
| N/A | Shared Landing?       | N/A   |     |                             |  |
| N/A | Gutter Ponding?       | N/A   | N/A | Gutter Slope (%)            |  |
| N/A | Gutter Lip Ht (in)    | N/A   | N/A | Gutter X Slope (%)          |  |
| N/A | Painted X Walk1?      | Yes   | N/A | Painted X Walk2?            |  |
|     | X Walk 1 Direction    | To SW |     | X Walk 2 Direction          |  |
| N/A | X Walk 1 Width (in)   | 106.0 | N/A | X Walk 2 Width (in)         |  |
|     | X Walk 1 Slope (%)    | 0.2   |     | X Walk 2 Slope (%)          |  |
|     | X Walk 1 X Slope (%)  | 2.4   |     | X Walk 2 X Slope (%)        |  |
| N/A | Ramp inside XWalk1?   | Yes   | N/A | Ramp inside XWalk2?         |  |
|     | Road Slope (%)        | N/A   | N/A | Clear Space?                |  |
|     | Road X Slope (%)      | N/A   | N/A | Clear Space to XWalk (in)   |  |
| N/A | Any Obstructions?     | N/A   | N/A | Storm Grate/Utility Hazard? |  |
|     | Obstruction Type      |       |     | Storm Grate/Utility Type    |  |
|     |                       | NI/A  |     |                             |  |