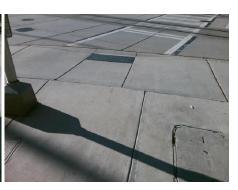

## Field Measurements/Component Compliance

**Data Compliance Description** 

**ELIZABETH AV** Street 1 Name Stop Condition-Street 2 Signal Street 2 Name N/A Stop Condition-Street 1 N/A

| Possible Solutions:           | Compli | ance                 | Description     |
|-------------------------------|--------|----------------------|-----------------|
| Remove & Replace Entire Ramp. | N/A    | N/A Ramp Length (in) |                 |
| ·                             | No     | Ramp                 | Width (in)      |
|                               | N/A    | Flare                | Type LT         |
|                               | N/A    | Flare                | Slope LT (%)    |
|                               | N/A    | Flare                | Traversable LT  |
|                               | N/A    | Land                 | ng Length (in)  |
| Surveyor Notes:               | N/A    | Land                 | ng Width (in)   |
| N/A                           | N/A    | Land                 | ng Slope (%)    |
|                               | N/A    | Land                 | ng X Slope (%   |
|                               | N/A    | Land                 | ng Curb? (Y/N   |
|                               | N/A    | Share                | ed Landing?     |
| PROW/ADA:                     | N/A    | Gutte                | er Ponding?     |
| Not Found, R304.5.1           | N/A    | Gutte                | er Lip Ht (in)  |
|                               | N/A    | Paint                | ed X Walk1?     |
|                               |        | X Wa                 | lk 1 Direction  |
|                               | N/A    | X Wa                 | lk 1 Width (in) |
|                               |        | X Wa                 | lk 1 Slope (%)  |
|                               |        | X Wa                 | lk 1 X Slope (% |
|                               | N/A    | Ramp                 | inside XWalk    |

| N/A | Ramp Length (in)      | 84.0  | Yes | Ramp Slope (%)              |  |
|-----|-----------------------|-------|-----|-----------------------------|--|
| No  | Ramp Width (in)       | 46.5  | Yes | Ramp XSlope (%)             |  |
| N/A | Flare Type LT         | N/A   | N/A | Flare Type RT               |  |
| N/A | Flare Slope LT (%)    | N/A   | N/A | Flare Slope RT (%)          |  |
| N/A | Flare Traversable LT? | N/A   | N/A | Flare Traversable RT?       |  |
| N/A | Landing Length (in)   | N/A   | N/A | DWS Provided?               |  |
| N/A | Landing Width (in)    | N/A   | N/A | DWS Contrast?               |  |
| N/A | Landing Slope (%)     | N/A   | N/A | DWS Length (in)             |  |
| N/A | Landing X Slope (%)   | N/A   | N/A | DWS Full Width?             |  |
| N/A | Landing Curb? (Y/N)   | N/A   | N/A | DWS Offset (in)             |  |
| N/A | Shared Landing?       | N/A   |     |                             |  |
| N/A | Gutter Ponding?       | N/A   | N/A | Gutter Slope (%)            |  |
| N/A | Gutter Lip Ht (in)    | N/A   | N/A | Gutter X Slope (%)          |  |
| N/A | Painted X Walk1?      | Yes   | N/A | Painted X Walk2?            |  |
|     | X Walk 1 Direction    | To SW |     | X Walk 2 Direction          |  |
| N/A | X Walk 1 Width (in)   | 106.0 | N/A | X Walk 2 Width (in)         |  |
|     | X Walk 1 Slope (%)    | 0.2   |     | X Walk 2 Slope (%)          |  |
|     | X Walk 1 X Slope (%)  | 2.4   |     | X Walk 2 X Slope (%)        |  |
| N/A | Ramp inside XWalk1?   | Yes   | N/A | Ramp inside XWalk2?         |  |
|     | Road Slope (%)        | N/A   | N/A | Clear Space?                |  |
|     | Road X Slope (%)      | N/A   | N/A | Clear Space to XWalk (in)   |  |
| N/A | Any Obstructions?     | N/A   | N/A | Storm Grate/Utility Hazard? |  |
|     | Obstruction Type      |       |     | Storm Grate/Utility Type    |  |
|     |                       | NI/A  |     |                             |  |