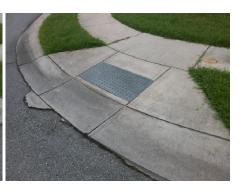

## Field Measurements/Component Compliance

HARTLEY HILLS DR Street 1 Name Stop Condition-Street 2 StopSign N/A Street 2 Name Stop Condition-Street 1 N/A Possible Solutions: Remove & Replace Entire Ramp. Surveyor Notes: N/A PROW/ADA: R304.2.2

Total Cost: 1850.00

Compliance Description Data Compliance Description Data No Ramp Slope (%) N/A Ramp Length (in) 47.0 10.3 Yes Ramp XSlope (%) Yes Ramp Width (in) 48.1 1.1 N/A N/A Flare Type LT N/A Flare Type RT N/A N/A N/A N/A Flare Slope RT (%) Flare Slope LT (%) N/A N/A Flare Traversable LT? N/A N/A Flare Traversable RT? N/A N/A N/A N/A **DWS Provided?** N/A Landing Length (in) N/A Landing Width (in) N/A N/A **DWS Contrast?** N/A N/A N/A N/A Landing Slope (%) DWS Length (in) N/A N/A Landing X Slope (%) N/A N/A DWS Full Width? N/A N/A Landing Curb? (Y/N) N/A N/A DWS Offset (in) N/A N/A N/A Shared Landing? N/A **Gutter Ponding?** N/A N/A Gutter Slope (%) N/A N/A Gutter Lip Ht (in) 1.0 N/A Gutter X Slope (%) N/A N/A Painted X Walk1? No N/A Painted X Walk2? N/A X Walk 1 Direction To SW X Walk 2 Direction N/A N/A N/A N/A X Walk 1 Width (in) X Walk 2 Width (in) N/A X Walk 1 Slope (%) X Walk 2 Slope (%) N/A 1.8 X Walk 1 X Slope (%) 1.3 X Walk 2 X Slope (%) N/A N/A N/A N/A Ramp inside XWalk2? Ramp inside XWalk1? N/A Road Slope (%) N/A N/A Clear Space? N/A N/A Road X Slope (%) N/A Clear Space to XWalk (in) N/A N/A N/A Any Obstructions? N/A Storm Grate/Utility Hazard? N/A **Obstruction Type** Storm Grate/Utility Type N/A N/A Yes Surface Condition? (G/P) Good