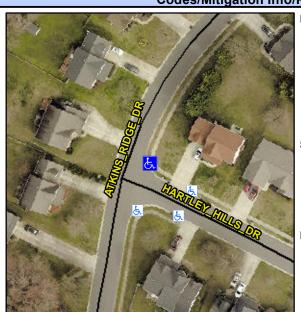

## **Access Compliance Report Public Rights-of-Way** (Curb Ramps)

Intersection ID: 6114 Main Street: ATKINS RIDGE DR Cross Street: HARTLEY HILLS DR Location: Ε **Overall Compliance: No Severity Score:** 12.5 ADA ID: 6B0A0B0C9344 Ramp Type: Perp Initial Pass/Fail: Fail