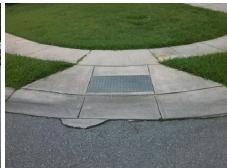

## Field Measurements/Component Compliance

HARTLEY HILLS DR Street 1 Name Stop Condition-Street 2 StopSign N/A Street 2 Name Stop Condition-Street 1 N/A Possible Solutions: Remove & Replace Entire Ramp. Surveyor Notes: N/A PROW/ADA: R304.2.2

Total Cost: 1850.00

Compliance Description Data Compliance Description Data No Ramp Slope (%) N/A Ramp Length (in) 47.0 10.3 Yes Ramp XSlope (%) Yes Ramp Width (in) 48.1 1.1 N/A N/A Flare Type LT N/A Flare Type RT N/A N/A N/A N/A Flare Slope RT (%) Flare Slope LT (%) N/A N/A Flare Traversable LT? N/A N/A Flare Traversable RT? N/A N/A N/A N/A **DWS Provided?** N/A Landing Length (in) N/A Landing Width (in) N/A N/A **DWS Contrast?** N/A N/A N/A N/A Landing Slope (%) DWS Length (in) N/A N/A Landing X Slope (%) N/A N/A DWS Full Width? N/A N/A Landing Curb? (Y/N) N/A N/A DWS Offset (in) N/A N/A N/A Shared Landing? N/A **Gutter Ponding?** N/A N/A Gutter Slope (%) N/A N/A Gutter Lip Ht (in) 1.0 N/A Gutter X Slope (%) N/A N/A Painted X Walk1? No N/A Painted X Walk2? N/A X Walk 1 Direction To SW X Walk 2 Direction N/A N/A N/A N/A X Walk 1 Width (in) X Walk 2 Width (in) N/A X Walk 1 Slope (%) X Walk 2 Slope (%) N/A 1.8 X Walk 1 X Slope (%) 1.3 X Walk 2 X Slope (%) N/A N/A N/A N/A Ramp inside XWalk2? Ramp inside XWalk1? N/A Road Slope (%) N/A N/A Clear Space? N/A N/A Road X Slope (%) N/A Clear Space to XWalk (in) N/A N/A N/A Any Obstructions? N/A Storm Grate/Utility Hazard? N/A **Obstruction Type** Storm Grate/Utility Type N/A N/A Yes Surface Condition? (G/P) Good