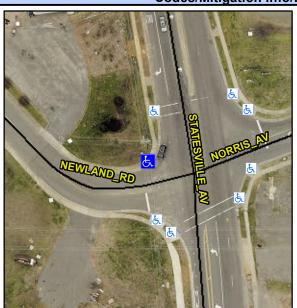

## Access Compliance Report Public Rights-of-Way (Curb Ramps)

Intersection ID: 8938Main Street: NORRIS\_AVCross Street: NEWLAND\_RDLocation: NWADA ID: 6B1056DAA0E4Ramp Type: ParaInitial Pass/Fail: Fail Overall Compliance: No Severity Score: 1.25