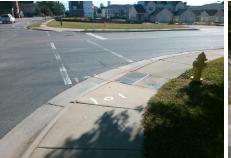

## Access Compliance Report Public Rights-of-Way (Curb Ramps)

Intersection ID: 8938Main Street: NORRIS\_AVCross Street: NEWLAND\_RDLocation: NWADA ID: 6B1056DAA0E4Ramp Type: ParaInitial Pass/Fail: Fail Overall Compliance: No Severity Score: 1.25

| Possible Solution             |     |
|-------------------------------|-----|
| Possible Solutions:           | Com |
| Remove & Replace Entire Ramp. | N/A |
|                               | Yes |
|                               | Yes |
|                               | Yes |
|                               | N/A |
|                               | N/A |
| Surveyor Notes:               | N/A |
| DAMAGED DWS                   | N/A |
|                               | N/A |
|                               | N/A |
|                               | N/A |
| PROW/ADA:                     | N/A |
| R304.5.3                      | N/A |
|                               | N/A |
|                               | N/A |
|                               |     |