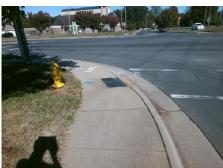

## Access Compliance Report Public Rights-of-Way (Curb Ramps)

Intersection ID: 8938Main Street: NORRIS\_AVCross Street: NEWLAND\_RDLocation: NWADA ID: 6B1056DAA0E4Ramp Type: ParaInitial Pass/Fail: Fail Overall Compliance: No Severity Score: 1.25

| Possible Solution             |     |
|-------------------------------|-----|
| Possible Solutions:           | Com |
| Remove & Replace Entire Ramp. | N/A |
|                               | Yes |
|                               | Yes |
|                               | Yes |
|                               | N/A |
|                               | N/A |
| Surveyor Notes:               | N/A |
| DAMAGED DWS                   | N/A |
|                               | N/A |
|                               | N/A |
|                               | N/A |
| PROW/ADA:                     | N/A |
| R304.5.3                      | N/A |
|                               | N/A |
|                               | N/A |
|                               |     |