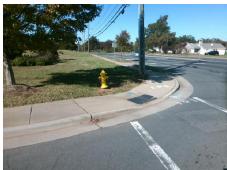

## Access Compliance Report Public Rights-of-Way (Curb Ramps)

Intersection ID: 8938Main Street: NORRIS\_AVCross Street: NEWLAND\_RDLocation: NWADA ID: 6B1056DAA0E4Ramp Type: ParaInitial Pass/Fail: Fail Overall Compliance: No Severity Score: 1.25

| Possible Solution             |     |
|-------------------------------|-----|
| Possible Solutions:           | Com |
| Remove & Replace Entire Ramp. | N/A |
|                               | Yes |
|                               | Yes |
|                               | Yes |
|                               | N/A |
|                               | N/A |
| Surveyor Notes:               | N/A |
| DAMAGED DWS                   | N/A |
|                               | N/A |
|                               | N/A |
|                               | N/A |
| PROW/ADA:                     | N/A |
| R304.5.3                      | N/A |
|                               | N/A |
|                               | N/A |
|                               |     |