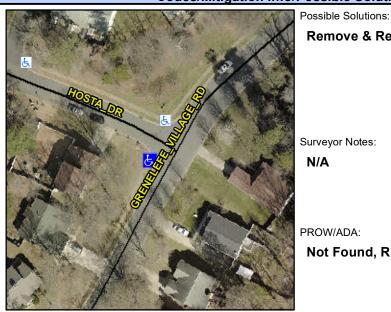

## **Access Compliance Report Public Rights-of-Way** (Curb Ramps)

Intersection ID: 6044 Main Street: GRENELEFE VILLAGE RD Cross Street: HOSTA DR Location: W Initial Pass/Fail: Fail **Overall Compliance: No Severity Score:** 12.5 ADA ID: 6B135B186182 Ramp Type: Perp

## Field Measurements/Component Compliance

**HOSTA DR** Street 1 Name Stop Condition-Street 2 StopSign N/A Street 2 Name Stop Condition-Street 1 N/A

Remove & Replace Entire Ramp. Surveyor Notes: N/A PROW/ADA: Not Found, R304.5.3