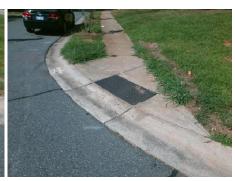

## Field Measurements/Component Compliance

**HOSTA DR** Street 1 Name Stop Condition-Street 2 StopSign N/A Street 2 Name Stop Condition-Street 1 N/A

Remove & Replace Entire Ramp. Surveyor Notes: N/A PROW/ADA: Not Found, R304.5.3

Total Cost: 1850.00 Compliance Description Data Compliance Description Data Yes Ramp Slope (%) N/A Ramp Length (in) 39.0 6.4 No Ramp XSlope (%) Yes Ramp Width (in) 48.0 5.7 N/A Flare Type LT N/A N/A Flare Type RT N/A N/A N/A N/A Flare Slope RT (%) N/A Flare Slope LT (%) N/A Flare Traversable LT? N/A N/A Flare Traversable RT? N/A N/A N/A N/A **DWS Provided?** N/A Landing Length (in) N/A Landing Width (in) N/A N/A **DWS Contrast?** N/A N/A N/A N/A Landing Slope (%) DWS Length (in) N/A N/A Landing X Slope (%) N/A N/A DWS Full Width? N/A N/A Landing Curb? (Y/N) N/A N/A DWS Offset (in) N/A N/A N/A Shared Landing? N/A **Gutter Ponding?** N/A N/A Gutter Slope (%) N/A N/A Gutter Lip Ht (in) N/A N/A Gutter X Slope (%) N/A N/A Painted X Walk1? No N/A Painted X Walk2? N/A X Walk 1 Direction To NE X Walk 2 Direction N/A N/A N/A X Walk 1 Width (in) N/A X Walk 2 Width (in) N/A X Walk 1 Slope (%) 2.3 X Walk 2 Slope (%) N/A X Walk 1 X Slope (%) 2.7 X Walk 2 X Slope (%) N/A N/A N/A N/A Ramp inside XWalk2? Ramp inside XWalk1? N/A Road Slope (%) N/A N/A Clear Space? N/A Road X Slope (%) N/A N/A Clear Space to XWalk (in) N/A N/A N/A Any Obstructions? N/A Storm Grate/Utility Hazard? N/A