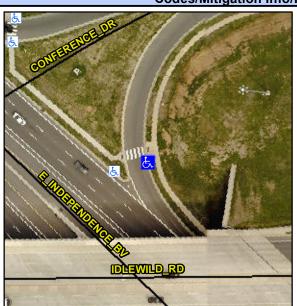

## Access Compliance Report Public Rights-of-Way (Curb Ramps)

Intersection ID: 17151 Main Street: E\_INDEPENDENCE\_BV Cross Street: CONFERENCE\_DR Location: SE

ADA ID: 6B15B1A895B7 Ramp Type: Perp Initial Pass/Fail: Fail Overall Compliance: No Severity Score: 1.25