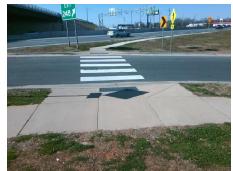

## Field Measurements/Component Compliance

Street 1 Name E INDEPENDENCE BV
Stop Condition-Street 2 YieldSign
Street 2 Name N/A

Possible Solutions:

Remove & Replace Entire Ramp.

Surveyor Notes:

N/A

PROW/ADA: