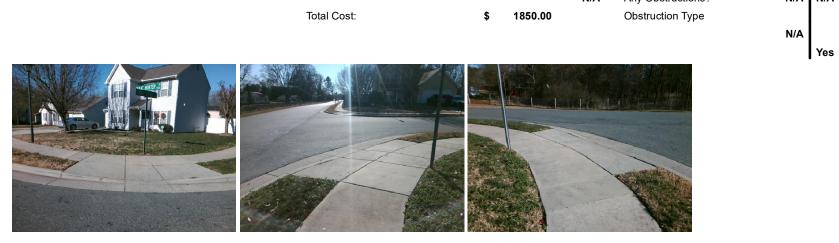

## Access Compliance Report Public Rights-of-Way (Curb Ramps)

| Intersection ID: 44264 Main St          | 4 Main Street: ISAAC_HUNTER_DR |                                            | Cross Street: LAWING_SCHOOL_RD |             |       |                             | Location:                   | <u>N</u> |
|-----------------------------------------|--------------------------------|--------------------------------------------|--------------------------------|-------------|-------|-----------------------------|-----------------------------|----------|
| ADA ID: 6B19CD022C97 Ramp Type: Perp    |                                | Initial Pass/Fail: Fail Overall Compliance |                                |             |       | ice: N                      | o Severity Score:           | 21.25    |
| Codes/Mitigation Info/Possible Solution |                                | Field Measurements/Component Compliance    |                                |             |       |                             |                             |          |
|                                         | Possible Solutions:            | Co                                         | Compliance Description         |             |       | Data Compliance Description |                             |          |
|                                         | Remove & Replace Entire Ramp.  | N/A                                        | Ramp Len                       | gth (in)    | 43.0  | No                          | Ramp Slope (%)              | 11.9     |
|                                         |                                | No                                         | Ramp Wid                       | lth (in)    | 38.0  | Yes                         | Ramp XSlope (%)             | 0.4      |
|                                         |                                | N/A                                        | Flare Type                     | e LT        | N/A   | N/A                         | Flare Type RT               | N/A      |
|                                         |                                | N/#                                        | Flare Slop                     | e LT (%)    | N/A   | N/A                         | Flare Slope RT (%)          | N/A      |
|                                         |                                | N/A                                        | Flare Trav                     | ersable LT? | N/A   | N/A                         | Flare Traversable RT?       | N/A      |
|                                         | A                              | N/A                                        | Landing Le                     | ength (in)  | N/A   | N/A                         | DWS Provided?               | N/A      |
|                                         | Surveyor Notes:                | N/A                                        | Landing W                      | /idth (in)  | N/A   | N/A                         | DWS Contrast?               | N/A      |
|                                         | N/A                            | N/A                                        | Landing Sl                     | lope (%)    | N/A   | N/A                         | DWS Length (in)             | N/A      |
|                                         |                                | N/A                                        | Landing X                      | Slope (%)   | N/A   | N/A                         | DWS Full Width?             | N/A      |
|                                         |                                | N/A                                        | Landing C                      | urb? (Y/N)  | N/A   | N/A                         | DWS Offset (in)             | N/A      |
|                                         |                                | N/A                                        | Shared La                      | nding?      | N/A   |                             |                             |          |
|                                         | PROW/ADA:                      | N/A                                        | Gutter Por                     | nding?      | N/A   | N/A                         | Gutter Slope (%)            | N/A      |
|                                         | Not Found, R304.5.1, R304.2.2  | N/A                                        | Gutter Lip                     | Ht (in)     | N/A   | N/A                         | Gutter X Slope (%)          | N/A      |
| and the second second second            | ·····, ····, ·····, ······     | N/A                                        | Painted X                      | Walk1?      | No    | N/A                         | Painted X Walk2?            | N/A      |
|                                         |                                |                                            | X Walk 1 D                     | Direction   | To SW |                             | X Walk 2 Direction          | N/A      |
|                                         |                                | N/A                                        | X Walk 1 V                     | Vidth (in)  | N/A   | N/A                         | X Walk 2 Width (in)         | N/A      |
| Street 1 Name ISAAC HUNTER DR           | _                              |                                            | X Walk 1 S                     | Slope (%)   | 2.4   |                             | X Walk 2 Slope (%)          | N/A      |
| Stop Condition-Street 2 StopSign        |                                |                                            | X Walk 1 X                     | ( Slope (%) | 2.5   |                             | X Walk 2 X Slope (%)        | N/A      |
| Street 2 Name N/A                       |                                | N/A                                        | Ramp insid                     | de XWalk1?  | N/A   | N/A                         | Ramp inside XWalk2?         | N/A      |
| Stop Condition-Street 1 N/A             |                                |                                            | Road Slop                      | e (%)       | N/A   | N/A                         | Clear Space?                | N/A      |
|                                         |                                |                                            | Road X Sl                      | ope (%)     | N/A   | N/A                         | Clear Space to XWalk (in)   | N/A      |
|                                         |                                | N//                                        |                                |             | N/A   | N/A                         | Storm Grate/Utility Hazard? | N/A      |
|                                         | Total Cost: \$ 1               | 850.00                                     | Obstructio                     | n Type      |       |                             | Storm Grate/Utility Type    |          |
|                                         |                                |                                            |                                |             | N/A   |                             |                             | N/A      |