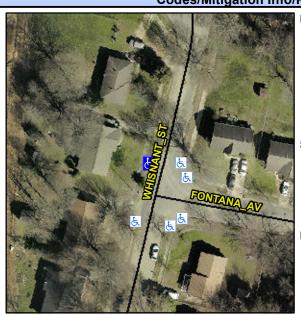

## **Access Compliance Report Public Rights-of-Way** (Curb Ramps)

Intersection ID: 10000 Main Street: FONTANA\_AV **Cross Street: WHISNANT\_ST** Location: N **Overall Compliance: No** ADA ID: 6B202228C14E Ramp Type: Perp Initial Pass/Fail: Fail **Severity Score:** 8.75

Codes/Mitigation Info/Possible Solution

WHISNANT ST Street 1 Name Stop Condition-Street 2 None Street 2 Name N/A Stop Condition-Street 1 N/A

| Possible Solutions:           | <u>c</u> |  |
|-------------------------------|----------|--|
| Remove & Replace Entire Ramp. |          |  |
|                               | N        |  |
|                               | N        |  |
|                               | N        |  |
|                               | N        |  |
|                               | N        |  |
| Surveyor Notes:               | N        |  |
| N/A                           | N        |  |
|                               | N        |  |
|                               | N        |  |
|                               | N        |  |
| PROW/ADA:                     | N        |  |
| Not Found, R304.5.1           | N        |  |
|                               | N        |  |
|                               | N        |  |
|                               | N        |  |