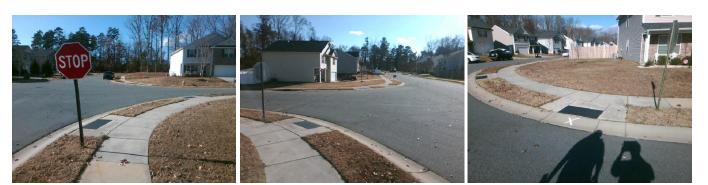

## Access Compliance Report Public Rights-of-Way (Curb Ramps)

| Intersection ID: 48058 Main St          | D: 48058 Main Street: FERRELL_AV |                                                | Cross Street: KEENER_RIDGE_RD |                        |                                 | NE  |
|-----------------------------------------|----------------------------------|------------------------------------------------|-------------------------------|------------------------|---------------------------------|-----|
| ADA ID: 6B21EFE58CF6 Ramp Type: Perp    |                                  | Initial Pass/Fail: Fail Overall Compliance: No |                               |                        | ce: No Severity Score:          | 10  |
| Codes/Mitigation Info/Possible Solution |                                  | Field Measurements/Component Compliance        |                               |                        |                                 |     |
| Possible Solutions:                     |                                  |                                                |                               | Compliance Description | Data                            |     |
| And a fill and the second second        | Remove & Replace Entire Ramp.    | N/A                                            | Ramp Length (in)              | 47.0                   | Yes Ramp Slope (%)              | 5.0 |
|                                         |                                  | No                                             | Ramp Width (in)               | 47.0                   | No Ramp XSlope (%)              | 2.8 |
|                                         |                                  | N/A                                            | Flare Type LT                 | N/A                    | N/A Flare Type RT               | N/A |
| January                                 |                                  | N/A                                            | Flare Slope LT (%)            | N/A                    | N/A Flare Slope RT (%)          | N/A |
|                                         |                                  | N/A                                            | Flare Traversable LT?         | N/A                    | N/A Flare Traversable RT?       | N/A |
|                                         |                                  | N/A                                            | Landing Length (in)           | N/A                    | N/A DWS Provided?               | N/A |
|                                         | Surveyor Notes:                  | N/A                                            | Landing Width (in)            | N/A                    | N/A DWS Contrast?               | N/A |
|                                         | N/A                              | N/A                                            | Landing Slope (%)             | N/A                    | N/A DWS Length (in)             | N/A |
| THE MEANER RIDGE RD                     | -                                | N/A                                            | Landing X Slope (%)           | N/A                    | N/A DWS Full Width?             | N/A |
|                                         |                                  | N/A                                            | Landing Curb? (Y/N)           | N/A                    | N/A DWS Offset (in)             | N/A |
| 6.6.6.                                  |                                  | N/A                                            | Shared Landing?               | N/A                    |                                 |     |
|                                         | PROW/ADA:                        | N/A                                            | Gutter Ponding?               | N/A                    | N/A Gutter Slope (%)            | N/A |
|                                         | Not Found, R304.5.1, R304.5.3    | N/A                                            | Gutter Lip Ht (in)            | N/A                    | N/A Gutter X Slope (%)          | N/A |
|                                         |                                  | N/A                                            | Painted X Walk1?              | No                     | N/A Painted X Walk2?            | N/A |
|                                         |                                  |                                                | X Walk 1 Direction            | To S                   | X Walk 2 Direction              | N/A |
|                                         |                                  | N/A                                            | X Walk 1 Width (in)           | N/A                    | N/A X Walk 2 Width (in)         | N/A |
| Street 1 Name KEENER RIDGE RD           | _                                |                                                | X Walk 1 Slope (%)            | 3.9                    | X Walk 2 Slope (%)              | N/A |
| Stop Condition-Street 2 StopSign        |                                  |                                                | X Walk 1 X Slope (%)          | 4.1                    | X Walk 2 X Slope (%)            | N/A |
| Street 2 Name N/A                       |                                  | N/A                                            | Ramp inside XWalk1?           | N/A                    | N/A Ramp inside XWalk2?         | N/A |
| Stop Condition-Street 1 N/A             |                                  |                                                | Road Slope (%)                | N/A                    | N/A Clear Space?                | N/A |
|                                         |                                  |                                                | Road X Slope (%)              | N/A                    | N/A Clear Space to XWalk (in)   | N/A |
|                                         |                                  | N/A                                            | Any Obstructions?             | N/A                    | N/A Storm Grate/Utility Hazard? | N/A |
|                                         | Total Cost: \$ 1                 | 850.00                                         | Obstruction Type              |                        | Storm Grate/Utility Type        |     |
|                                         |                                  |                                                |                               | N/A                    |                                 | N/A |