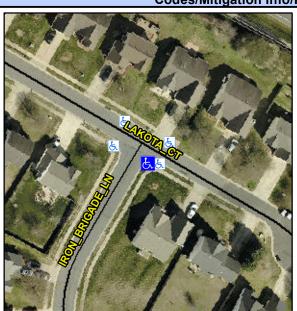

Intersection ID: 29271 Main Street: IRON\_BRIGADE\_LN Cross Street: LAKOTA\_CT Location: S

ADA ID: 6B24EC24E218 Ramp Type: PerpDiag Initial Pass/Fail: Fail Overall Compliance: No Severity Score: 58.75

Compliance Description

3.5

1.2

N/A

N/A

Street 1 Name
Stop Condition-Street 2
Street 2 Name
Stop Condition-Street 1

LAKOTA CT None IRON BRIGADE LN StopSign Possible Solutions:

Remove & Replace Curb Ramp With
Two New Directional Ramps or
Equivalent.

N/A

Surveyor Notes:

PROW/ADA:

R304.5.1, R304.2.2, R304.5.3

A CT None E LN Sign