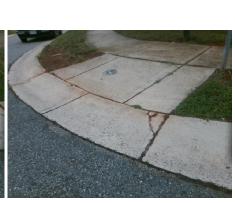

Intersection ID: 29271 Main Street: IRON\_BRIGADE\_LN Cross Street: LAKOTA\_CT Location: S

ADA ID: 6B24EC24E218 Ramp Type: PerpDiag Initial Pass/Fail: Fail Overall Compliance: No Severity Score: 58.75

Compliance Description