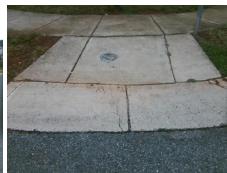

Intersection ID: 29271 Main Street: IRON\_BRIGADE\_LN Cross Street: LAKOTA\_CT Location: S

ADA ID: 6B24EC24E218 Ramp Type: PerpDiag Initial Pass/Fail: Fail Overall Compliance: No Severity Score: 58.75

Compliance Description