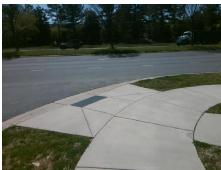

## Access Compliance Report Public Rights-of-Way (Curb Ramps)

Intersection ID: 53638 Main Street: S\_TRYON\_ST Cross Street: GUARDIAN\_ANGEL\_LN Location: NW

ADA ID: 6B28A39D9BF2 Ramp Type: PerpDiag Initial Pass/Fail: Fail Overall Compliance: No Severity Score: 21.25

Surveyor Notes:

N/A

PROW/ADA:

Not Found, R304.5.1, R304.2.2

Total Cost: \$ 3200.00

| Compliance Description |                       | Data | Compliance Description |                             | Data |
|------------------------|-----------------------|------|------------------------|-----------------------------|------|
| N/A                    | Ramp Length (in)      | 73.0 | No                     | Ramp Slope (%)              | 8.9  |
| No                     | Ramp Width (in)       | 46.5 | Yes                    | Ramp XSlope (%)             | 0.5  |
| N/A                    | Flare Type LT         | N/A  | N/A                    | Flare Type RT               | N/A  |
| N/A                    | Flare Slope LT (%)    | N/A  | N/A                    | Flare Slope RT (%)          | N/A  |
| N/A                    | Flare Traversable LT? | N/A  | N/A                    | Flare Traversable RT?       | N/A  |
| N/A                    | Landing Length (in)   | N/A  | N/A                    | DWS Provided?               | N/A  |
| N/A                    | Landing Width (in)    | N/A  | N/A                    | DWS Contrast?               | N/A  |
| N/A                    | Landing Slope (%)     | N/A  | N/A                    | DWS Length (in)             | N/A  |
| N/A                    | Landing X Slope (%)   | N/A  | N/A                    | DWS Full Width?             | N/A  |
| N/A                    | Landing Curb? (Y/N)   | N/A  | N/A                    | DWS Offset (in)             | N/A  |
| N/A                    | Shared Landing?       | N/A  |                        |                             |      |
| N/A                    | Gutter Ponding?       | N/A  | N/A                    | Gutter Slope (%)            | N/A  |
| N/A                    | Gutter Lip Ht (in)    | N/A  | N/A                    | Gutter X Slope (%)          | N/A  |
| N/A                    | Painted X Walk1?      | No   | N/A                    | Painted X Walk2?            | No   |
|                        | X Walk 1 Direction    | To S |                        | X Walk 2 Direction          | To E |
| N/A                    | X Walk 1 Width (in)   | N/A  | N/A                    | X Walk 2 Width (in)         | N/A  |
|                        | X Walk 1 Slope (%)    | 1.5  |                        | X Walk 2 Slope (%)          | 1.3  |
|                        | X Walk 1 X Slope (%)  | 1.5  |                        | X Walk 2 X Slope (%)        | 0.8  |
| N/A                    | Ramp inside XWalk1?   | N/A  | N/A                    | Ramp inside XWalk2?         | N/A  |
|                        | Road Slope (%)        | 2.6  | N/A                    | Clear Space?                | N/A  |
|                        | Road X Slope (%)      | 0.7  | N/A                    | Clear Space to XWalk (in)   | N/A  |
| N/A                    | Any Obstructions?     | N/A  | N/A                    | Storm Grate/Utility Hazard? | N/A  |
|                        | Obstruction Type      |      |                        | Storm Grate/Utility Type    |      |
|                        |                       | N/A  |                        |                             | N/A  |
|                        |                       |      | Yes                    | Surface Condition? (G/P)    | Good |