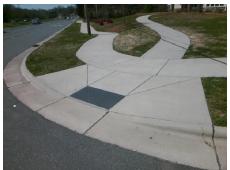

## Access Compliance Report Public Rights-of-Way (Curb Ramps)

Intersection ID: 53638 Main Street: S\_TRYON\_ST Cross Street: GUARDIAN\_ANGEL\_LN Location: NW

ADA ID: 6B28A39D9BF2 Ramp Type: PerpDiag Initial Pass/Fail: Fail Overall Compliance: No Severity Score: 21.25

Surveyor Notes:

N/A

PROW/ADA:

Not Found, R304.5.1, R304.2.2

Total Cost: \$ 3200.00

| Compliance Description |                       | Data | Compliance Description |                             | Data |
|------------------------|-----------------------|------|------------------------|-----------------------------|------|
| N/A                    | Ramp Length (in)      | 73.0 | No                     | Ramp Slope (%)              | 8.9  |
| No                     | Ramp Width (in)       | 46.5 | Yes                    | Ramp XSlope (%)             | 0.5  |
| N/A                    | Flare Type LT         | N/A  | N/A                    | Flare Type RT               | N/A  |
| N/A                    | Flare Slope LT (%)    | N/A  | N/A                    | Flare Slope RT (%)          | N/A  |
| N/A                    | Flare Traversable LT? | N/A  | N/A                    | Flare Traversable RT?       | N/A  |
| N/A                    | Landing Length (in)   | N/A  | N/A                    | DWS Provided?               | N/A  |
| N/A                    | Landing Width (in)    | N/A  | N/A                    | DWS Contrast?               | N/A  |
| N/A                    | Landing Slope (%)     | N/A  | N/A                    | DWS Length (in)             | N/A  |
| N/A                    | Landing X Slope (%)   | N/A  | N/A                    | DWS Full Width?             | N/A  |
| N/A                    | Landing Curb? (Y/N)   | N/A  | N/A                    | DWS Offset (in)             | N/A  |
| N/A                    | Shared Landing?       | N/A  |                        |                             |      |
| N/A                    | Gutter Ponding?       | N/A  | N/A                    | Gutter Slope (%)            | N/A  |
| N/A                    | Gutter Lip Ht (in)    | N/A  | N/A                    | Gutter X Slope (%)          | N/A  |
| N/A                    | Painted X Walk1?      | No   | N/A                    | Painted X Walk2?            | No   |
|                        | X Walk 1 Direction    | To S |                        | X Walk 2 Direction          | To E |
| N/A                    | X Walk 1 Width (in)   | N/A  | N/A                    | X Walk 2 Width (in)         | N/A  |
|                        | X Walk 1 Slope (%)    | 1.5  |                        | X Walk 2 Slope (%)          | 1.3  |
|                        | X Walk 1 X Slope (%)  | 1.5  |                        | X Walk 2 X Slope (%)        | 0.8  |
| N/A                    | Ramp inside XWalk1?   | N/A  | N/A                    | Ramp inside XWalk2?         | N/A  |
|                        | Road Slope (%)        | 2.6  | N/A                    | Clear Space?                | N/A  |
|                        | Road X Slope (%)      | 0.7  | N/A                    | Clear Space to XWalk (in)   | N/A  |
| N/A                    | Any Obstructions?     | N/A  | N/A                    | Storm Grate/Utility Hazard? | N/A  |
|                        | Obstruction Type      |      |                        | Storm Grate/Utility Type    |      |
|                        |                       | N/A  |                        |                             | N/A  |
|                        |                       |      | Yes                    | Surface Condition? (G/P)    | Good |