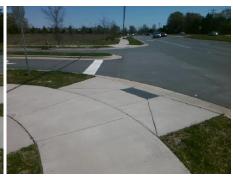

## Access Compliance Report Public Rights-of-Way (Curb Ramps)

Intersection ID: 53638 Main Street: S\_TRYON\_ST Cross Street: GUARDIAN\_ANGEL\_LN Location: NW

ADA ID: 6B28A39D9BF2 Ramp Type: PerpDiag Initial Pass/Fail: Fail Overall Compliance: No Severity Score: 21.25

Surveyor Notes:

N/A

PROW/ADA:

Not Found, R304.5.1, R304.2.2

Total Cost: \$ 3200.00

| Compliance Description |                       | Data | Compliance Description |                             | Data |
|------------------------|-----------------------|------|------------------------|-----------------------------|------|
| N/A                    | Ramp Length (in)      | 73.0 | No                     | Ramp Slope (%)              | 8.9  |
| No                     | Ramp Width (in)       | 46.5 | Yes                    | Ramp XSlope (%)             | 0.5  |
| N/A                    | Flare Type LT         | N/A  | N/A                    | Flare Type RT               | N/A  |
| N/A                    | Flare Slope LT (%)    | N/A  | N/A                    | Flare Slope RT (%)          | N/A  |
| N/A                    | Flare Traversable LT? | N/A  | N/A                    | Flare Traversable RT?       | N/A  |
| N/A                    | Landing Length (in)   | N/A  | N/A                    | DWS Provided?               | N/A  |
| N/A                    | Landing Width (in)    | N/A  | N/A                    | DWS Contrast?               | N/A  |
| N/A                    | Landing Slope (%)     | N/A  | N/A                    | DWS Length (in)             | N/A  |
| N/A                    | Landing X Slope (%)   | N/A  | N/A                    | DWS Full Width?             | N/A  |
| N/A                    | Landing Curb? (Y/N)   | N/A  | N/A                    | DWS Offset (in)             | N/A  |
| N/A                    | Shared Landing?       | N/A  |                        |                             |      |
| N/A                    | Gutter Ponding?       | N/A  | N/A                    | Gutter Slope (%)            | N/A  |
| N/A                    | Gutter Lip Ht (in)    | N/A  | N/A                    | Gutter X Slope (%)          | N/A  |
| N/A                    | Painted X Walk1?      | No   | N/A                    | Painted X Walk2?            | No   |
|                        | X Walk 1 Direction    | To S |                        | X Walk 2 Direction          | To E |
| N/A                    | X Walk 1 Width (in)   | N/A  | N/A                    | X Walk 2 Width (in)         | N/A  |
|                        | X Walk 1 Slope (%)    | 1.5  |                        | X Walk 2 Slope (%)          | 1.3  |
|                        | X Walk 1 X Slope (%)  | 1.5  |                        | X Walk 2 X Slope (%)        | 0.8  |
| N/A                    | Ramp inside XWalk1?   | N/A  | N/A                    | Ramp inside XWalk2?         | N/A  |
|                        | Road Slope (%)        | 2.6  | N/A                    | Clear Space?                | N/A  |
|                        | Road X Slope (%)      | 0.7  | N/A                    | Clear Space to XWalk (in)   | N/A  |
| N/A                    | Any Obstructions?     | N/A  | N/A                    | Storm Grate/Utility Hazard? | N/A  |
|                        | Obstruction Type      |      |                        | Storm Grate/Utility Type    |      |
|                        |                       | N/A  |                        |                             | N/A  |
|                        |                       |      | Yes                    | Surface Condition? (G/P)    | Good |