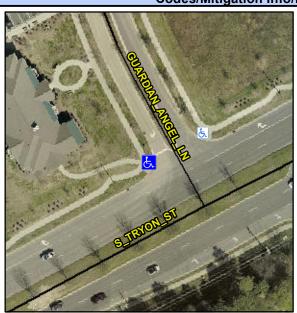

## Access Compliance Report Public Rights-of-Way (Curb Ramps)

Intersection ID: 53638 Main Street: S\_TRYON\_ST Cross Street: GUARDIAN\_ANGEL\_LN Location: NW

ADA ID: 6B28A39D9BF2 Ramp Type: PerpDiag Initial Pass/Fail: Fail Overall Compliance: No Severity Score: 21.25

## Field Measurements/Component Compliance

Street 1 Name
Stop Condition-Street 2
Street 2 Name
Stop Condition-Street 1

S TRYON ST None GUARDIAN ANGEL LN StopSign Possible Solutions:

Remove & Replace Curb Ramp With Two New Directional Ramps or Equivalent.