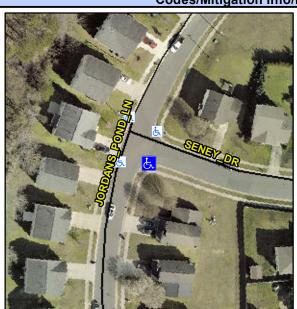

## **Access Compliance Report Public Rights-of-Way** (Curb Ramps)

Intersection ID: 31462 Main Street: JORDANS POND LN **Cross Street: SENEY DR** Location: S

ADA ID: 6B28FC32556F Ramp Type: PerpDiag Initial Pass/Fail: Fail **Overall Compliance: No Severity Score:** 8.75