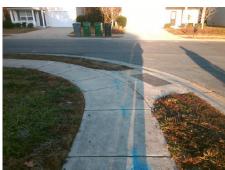

## Field Measurements/Component Compliance

**SENEY DR** Street 1 Name Stop Condition-Street 2 StopSign Street 2 Name **JORDANS POND LN** Stop Condition-Street 1 None

Possible Solutions: Remove & Replace Curb Ramp With Two New Directional Ramps or Equivalent. Surveyor Notes: N/A PROW/ADA: Not Found, R304.5.1

3200.00

Total Cost:

| Field Measurements/Component Compliance |                       |       |                        |                             |       |
|-----------------------------------------|-----------------------|-------|------------------------|-----------------------------|-------|
| Compliance Description                  |                       | Data  | Compliance Description |                             | Data  |
| N/A                                     | Ramp Length (in)      | 47.5  | Yes                    | Ramp Slope (%)              | 6.5   |
| No                                      | Ramp Width (in)       | 46.0  | Yes                    | Ramp XSlope (%)             | 2.0   |
| N/A                                     | Flare Type LT         | N/A   | N/A                    | Flare Type RT               | N/A   |
| N/A                                     | Flare Slope LT (%)    | N/A   | N/A                    | Flare Slope RT (%)          | N/A   |
| N/A                                     | Flare Traversable LT? | N/A   | N/A                    | Flare Traversable RT?       | N/A   |
| N/A                                     | Landing Length (in)   | N/A   | N/A                    | DWS Provided?               | N/A   |
| N/A                                     | Landing Width (in)    | N/A   | N/A                    | DWS Contrast?               | N/A   |
| N/A                                     | Landing Slope (%)     | N/A   | N/A                    | DWS Length (in)             | N/A   |
| N/A                                     | Landing X Slope (%)   | N/A   | N/A                    | DWS Full Width?             | N/A   |
| N/A                                     | Landing Curb? (Y/N)   | N/A   | N/A                    | DWS Offset (in)             | N/A   |
| N/A                                     | Shared Landing?       | N/A   |                        |                             |       |
| N/A                                     | Gutter Ponding?       | N/A   | N/A                    | Gutter Slope (%)            | N/A   |
| N/A                                     | Gutter Lip Ht (in)    | 0.5   | N/A                    | Gutter X Slope (%)          | N/A   |
| N/A                                     | Painted X Walk1?      | No    | N/A                    | Painted X Walk2?            | No    |
|                                         | X Walk 1 Direction    | To NE |                        | X Walk 2 Direction          | To NW |
| N/A                                     | X Walk 1 Width (in)   | N/A   | N/A                    | X Walk 2 Width (in)         | N/A   |
|                                         | X Walk 1 Slope (%)    | 0.4   |                        | X Walk 2 Slope (%)          | 1.7   |
|                                         | X Walk 1 X Slope (%)  | 3.7   |                        | X Walk 2 X Slope (%)        | 1.2   |
| N/A                                     | Ramp inside XWalk1?   | N/A   | N/A                    | Ramp inside XWalk2?         | N/A   |
|                                         | Road Slope (%)        | 1.0   | N/A                    | Clear Space?                | N/A   |
|                                         | Road X Slope (%)      | 2.0   | N/A                    | Clear Space to XWalk (in)   | N/A   |
| N/A                                     | Any Obstructions?     | N/A   | N/A                    | Storm Grate/Utility Hazard? | N/A   |
|                                         | Obstruction Type      |       |                        | Storm Grate/Utility Type    |       |
|                                         |                       | N/A   |                        |                             | N/A   |
|                                         |                       |       | Yes                    | Surface Condition? (G/P)    | Good  |
|                                         |                       |       |                        |                             |       |