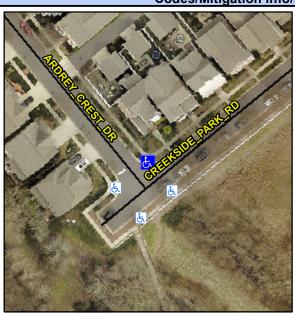

## **Access Compliance Report Public Rights-of-Way** (Curb Ramps)

Intersection ID: 49296 Main Street: CREEKSIDE PARK RD **Cross Street: ARDREY CREST DR** Location: N ADA ID: 6B28FFCDA00F Ramp Type: PerpDiag Initial Pass/Fail: Fail **Overall Compliance: No Severity Score:** 12.5

## Field Measurements/Component Compliance

ARDREY CREST DR Street 1 Name Stop Condition-Street 2 StopSign Street 2 Name **CREEKSIDE PARK RD** Stop Condition-Street 1 None

Possible Solutions: Remove & Replace Curb Ramp With Two New Directional Ramps or Equivalent. Surveyor Notes: N/A PROW/ADA: Not Found, R304.2.2