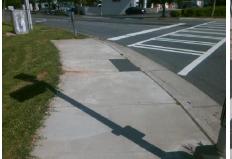

Good

Surface Condition? (G/P)

Intersection ID: 10431Main Street: ASHLEY\_RDCross Street: SCOTT\_FUTRELL\_DRLocation: SWADA ID: 6B2CF5629E43Ramp Type: PerpInitial Pass/Fail: FailOverall Compliance: NoSeverity Score: 12.5

## Field Measurements/Component Compliance

Street 1 Name
Stop Condition-Street 2
Signal
Street 2 Name
N/A
Stop Condition-Street 1
N/A

| Possible Solution         |       | Field Measurements/Component Compliance |                        |                       |       |                        |                             |
|---------------------------|-------|-----------------------------------------|------------------------|-----------------------|-------|------------------------|-----------------------------|
| Possible Solutions:       |       |                                         | Compliance Description |                       | Data  | Compliance Description |                             |
| Remove & Replace Entire F | Ramp. |                                         | N/A                    | Ramp Length (in)      | 83.0  | No                     | Ramp Slope (%)              |
| •                         | •     |                                         | Yes                    | Ramp Width (in)       | 48.0  | Yes                    | Ramp XSlope (%)             |
|                           |       |                                         | N/A                    | Flare Type LT         | N/A   | N/A                    | Flare Type RT               |
|                           |       |                                         | N/A                    | Flare Slope LT (%)    | N/A   | N/A                    | Flare Slope RT (%)          |
|                           |       |                                         | N/A                    | Flare Traversable LT? | N/A   | N/A                    | Flare Traversable RT?       |
|                           |       |                                         | N/A                    | Landing Length (in)   | N/A   | N/A                    | DWS Provided?               |
| Surveyor Notes:           |       |                                         | N/A                    | Landing Width (in)    | N/A   | N/A                    | DWS Contrast?               |
| N/A                       |       |                                         | N/A                    | Landing Slope (%)     | N/A   | N/A                    | DWS Length (in)             |
|                           |       |                                         | N/A                    | Landing X Slope (%)   | N/A   | N/A                    | DWS Full Width?             |
|                           |       |                                         | N/A                    | Landing Curb? (Y/N)   | N/A   | N/A                    | DWS Offset (in)             |
|                           |       |                                         | N/A                    | Shared Landing?       | N/A   |                        |                             |
| PROW/ADA:                 |       |                                         | N/A                    | Gutter Ponding?       | N/A   | N/A                    | Gutter Slope (%)            |
| Not Found, R304.2.2       |       |                                         | N/A                    | Gutter Lip Ht (in)    | N/A   | N/A                    | Gutter X Slope (%)          |
|                           |       |                                         | N/A                    | Painted X Walk1?      | Yes   | N/A                    | Painted X Walk2?            |
|                           |       |                                         |                        | X Walk 1 Direction    | To N  |                        | X Walk 2 Direction          |
|                           |       |                                         | N/A                    | X Walk 1 Width (in)   | 114.0 | N/A                    | X Walk 2 Width (in)         |
|                           |       |                                         |                        | X Walk 1 Slope (%)    | 1.6   |                        | X Walk 2 Slope (%)          |
|                           |       |                                         |                        | X Walk 1 X Slope (%)  | 1.3   |                        | X Walk 2 X Slope (%)        |
|                           |       |                                         | N/A                    | Ramp inside XWalk1?   | Yes   | N/A                    | Ramp inside XWalk2?         |
|                           |       |                                         |                        | Road Slope (%)        | N/A   | N/A                    | Clear Space?                |
|                           |       |                                         |                        | Road X Slope (%)      | N/A   | N/A                    | Clear Space to XWalk (in)   |
|                           |       |                                         | N/A                    | Any Obstructions?     | N/A   | N/A                    | Storm Grate/Utility Hazard? |
| Total Cost:               | \$ 1  | 1850.00                                 |                        | Obstruction Type      |       |                        | Storm Grate/Utility Type    |
|                           |       |                                         |                        |                       | NI/A  | I                      |                             |