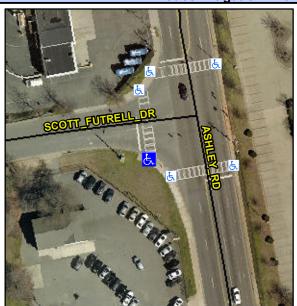

Good

Surface Condition? (G/P)

Intersection ID: 10431Main Street: ASHLEY\_RDCross Street: SCOTT\_FUTRELL\_DRLocation: SWADA ID: 6B2CF5629E43Ramp Type: PerpInitial Pass/Fail: FailOverall Compliance: NoSeverity Score: 12.5