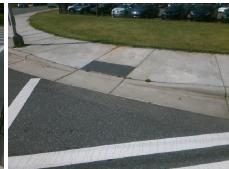

Good

Surface Condition? (G/P)

Intersection ID: 10431Main Street: ASHLEY\_RDCross Street: SCOTT\_FUTRELL\_DRLocation: SWADA ID: 6B2CF5629E43Ramp Type: PerpInitial Pass/Fail: FailOverall Compliance: NoSeverity Score: 12.5

## Field Measurements/Component Compliance

Street 1 Name
Stop Condition-Street 2
Signal
Street 2 Name
N/A
Stop Condition-Street 1
N/A

| Possible Solution         |       | Field Measurements/Component Compliance |                        |                       |       |                        |                             |
|---------------------------|-------|-----------------------------------------|------------------------|-----------------------|-------|------------------------|-----------------------------|
| Possible Solutions:       |       |                                         | Compliance Description |                       | Data  | Compliance Description |                             |
| Remove & Replace Entire F | Ramp. |                                         | N/A                    | Ramp Length (in)      | 83.0  | No                     | Ramp Slope (%)              |
| •                         | •     |                                         | Yes                    | Ramp Width (in)       | 48.0  | Yes                    | Ramp XSlope (%)             |
|                           |       |                                         | N/A                    | Flare Type LT         | N/A   | N/A                    | Flare Type RT               |
|                           |       |                                         | N/A                    | Flare Slope LT (%)    | N/A   | N/A                    | Flare Slope RT (%)          |
|                           |       |                                         | N/A                    | Flare Traversable LT? | N/A   | N/A                    | Flare Traversable RT?       |
|                           |       |                                         | N/A                    | Landing Length (in)   | N/A   | N/A                    | DWS Provided?               |
| Surveyor Notes:           |       |                                         | N/A                    | Landing Width (in)    | N/A   | N/A                    | DWS Contrast?               |
| N/A                       |       |                                         | N/A                    | Landing Slope (%)     | N/A   | N/A                    | DWS Length (in)             |
|                           |       |                                         | N/A                    | Landing X Slope (%)   | N/A   | N/A                    | DWS Full Width?             |
|                           |       |                                         | N/A                    | Landing Curb? (Y/N)   | N/A   | N/A                    | DWS Offset (in)             |
|                           |       |                                         | N/A                    | Shared Landing?       | N/A   |                        |                             |
| PROW/ADA:                 |       |                                         | N/A                    | Gutter Ponding?       | N/A   | N/A                    | Gutter Slope (%)            |
| Not Found, R304.2.2       |       |                                         | N/A                    | Gutter Lip Ht (in)    | N/A   | N/A                    | Gutter X Slope (%)          |
|                           |       |                                         | N/A                    | Painted X Walk1?      | Yes   | N/A                    | Painted X Walk2?            |
|                           |       |                                         |                        | X Walk 1 Direction    | To N  |                        | X Walk 2 Direction          |
|                           |       |                                         | N/A                    | X Walk 1 Width (in)   | 114.0 | N/A                    | X Walk 2 Width (in)         |
|                           |       |                                         |                        | X Walk 1 Slope (%)    | 1.6   |                        | X Walk 2 Slope (%)          |
|                           |       |                                         |                        | X Walk 1 X Slope (%)  | 1.3   |                        | X Walk 2 X Slope (%)        |
|                           |       |                                         | N/A                    | Ramp inside XWalk1?   | Yes   | N/A                    | Ramp inside XWalk2?         |
|                           |       |                                         |                        | Road Slope (%)        | N/A   | N/A                    | Clear Space?                |
|                           |       |                                         |                        | Road X Slope (%)      | N/A   | N/A                    | Clear Space to XWalk (in)   |
|                           |       |                                         | N/A                    | Any Obstructions?     | N/A   | N/A                    | Storm Grate/Utility Hazard? |
| Total Cost:               | \$ 1  | 1850.00                                 |                        | Obstruction Type      |       |                        | Storm Grate/Utility Type    |
|                           |       |                                         |                        |                       | NI/A  | I                      |                             |