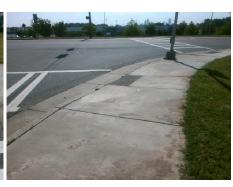

Good

Surface Condition? (G/P)

Intersection ID: 10431Main Street: ASHLEY\_RDCross Street: SCOTT\_FUTRELL\_DRLocation: SWADA ID: 6B2CF5629E43Ramp Type: PerpInitial Pass/Fail: FailOverall Compliance: NoSeverity Score: 12.5

## Field Measurements/Component Compliance

Street 1 Name
Stop Condition-Street 2
Signal
Street 2 Name
N/A
Stop Condition-Street 1
N/A

| Possible Solution         |       | Field Measurements/Component Compliance |                        |                       |       |                        |                             |
|---------------------------|-------|-----------------------------------------|------------------------|-----------------------|-------|------------------------|-----------------------------|
| Possible Solutions:       |       |                                         | Compliance Description |                       | Data  | Compliance Description |                             |
| Remove & Replace Entire F | Ramp. |                                         | N/A                    | Ramp Length (in)      | 83.0  | No                     | Ramp Slope (%)              |
| •                         | •     |                                         | Yes                    | Ramp Width (in)       | 48.0  | Yes                    | Ramp XSlope (%)             |
|                           |       |                                         | N/A                    | Flare Type LT         | N/A   | N/A                    | Flare Type RT               |
|                           |       |                                         | N/A                    | Flare Slope LT (%)    | N/A   | N/A                    | Flare Slope RT (%)          |
|                           |       |                                         | N/A                    | Flare Traversable LT? | N/A   | N/A                    | Flare Traversable RT?       |
|                           |       |                                         | N/A                    | Landing Length (in)   | N/A   | N/A                    | DWS Provided?               |
| Surveyor Notes:           |       |                                         | N/A                    | Landing Width (in)    | N/A   | N/A                    | DWS Contrast?               |
| N/A                       |       |                                         | N/A                    | Landing Slope (%)     | N/A   | N/A                    | DWS Length (in)             |
|                           |       |                                         | N/A                    | Landing X Slope (%)   | N/A   | N/A                    | DWS Full Width?             |
|                           |       |                                         | N/A                    | Landing Curb? (Y/N)   | N/A   | N/A                    | DWS Offset (in)             |
|                           |       |                                         | N/A                    | Shared Landing?       | N/A   |                        |                             |
| PROW/ADA:                 |       |                                         | N/A                    | Gutter Ponding?       | N/A   | N/A                    | Gutter Slope (%)            |
| Not Found, R304.2.2       |       |                                         | N/A                    | Gutter Lip Ht (in)    | N/A   | N/A                    | Gutter X Slope (%)          |
|                           |       |                                         | N/A                    | Painted X Walk1?      | Yes   | N/A                    | Painted X Walk2?            |
|                           |       |                                         |                        | X Walk 1 Direction    | To N  |                        | X Walk 2 Direction          |
|                           |       |                                         | N/A                    | X Walk 1 Width (in)   | 114.0 | N/A                    | X Walk 2 Width (in)         |
|                           |       |                                         |                        | X Walk 1 Slope (%)    | 1.6   |                        | X Walk 2 Slope (%)          |
|                           |       |                                         |                        | X Walk 1 X Slope (%)  | 1.3   |                        | X Walk 2 X Slope (%)        |
|                           |       |                                         | N/A                    | Ramp inside XWalk1?   | Yes   | N/A                    | Ramp inside XWalk2?         |
|                           |       |                                         |                        | Road Slope (%)        | N/A   | N/A                    | Clear Space?                |
|                           |       |                                         |                        | Road X Slope (%)      | N/A   | N/A                    | Clear Space to XWalk (in)   |
|                           |       |                                         | N/A                    | Any Obstructions?     | N/A   | N/A                    | Storm Grate/Utility Hazard? |
| Total Cost:               | \$ 1  | 1850.00                                 |                        | Obstruction Type      |       |                        | Storm Grate/Utility Type    |
|                           |       |                                         |                        |                       | NI/A  | I                      |                             |