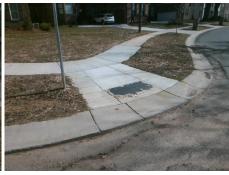

## Field Measurements/Component Compliance

**ALEXANDER CREST LN** Street 1 Name StopSign Stop Condition-Street 2 Street 2 Name **GARDNER LN** Stop Condition-Street 1 None

Possible Solutions: Remove & Replace Curb Ramp With Two New Directional Ramps or Equivalent. Surveyor Notes: N/A PROW/ADA: Not Found, R304.5.1

Total Cost: 3200.00

| Field Measurements/Component Compliance |                        |                       |       |                        |                             |       |
|-----------------------------------------|------------------------|-----------------------|-------|------------------------|-----------------------------|-------|
|                                         | Compliance Description |                       | Data  | Compliance Description |                             | Data  |
|                                         | N/A                    | Ramp Length (in)      | 89.0  | Yes                    | Ramp Slope (%)              | 6.8   |
|                                         | No                     | Ramp Width (in)       | 37.5  | Yes                    | Ramp XSlope (%)             | 1.9   |
|                                         | N/A                    | Flare Type LT         | N/A   | N/A                    | Flare Type RT               | N/A   |
|                                         | N/A                    | Flare Slope LT (%)    | N/A   | N/A                    | Flare Slope RT (%)          | N/A   |
|                                         | N/A                    | Flare Traversable LT? | N/A   | N/A                    | Flare Traversable RT?       | N/A   |
|                                         | N/A                    | Landing Length (in)   | N/A   | N/A                    | DWS Provided?               | N/A   |
|                                         | N/A                    | Landing Width (in)    | N/A   | N/A                    | DWS Contrast?               | N/A   |
|                                         | N/A                    | Landing Slope (%)     | N/A   | N/A                    | DWS Length (in)             | N/A   |
|                                         | N/A                    | Landing X Slope (%)   | N/A   | N/A                    | DWS Full Width?             | N/A   |
|                                         | N/A                    | Landing Curb? (Y/N)   | N/A   | N/A                    | DWS Offset (in)             | N/A   |
|                                         | N/A                    | Shared Landing?       | N/A   |                        |                             |       |
|                                         | N/A                    | Gutter Ponding?       | N/A   | N/A                    | Gutter Slope (%)            | N/A   |
|                                         | N/A                    | Gutter Lip Ht (in)    | N/A   | N/A                    | Gutter X Slope (%)          | N/A   |
|                                         | N/A                    | Painted X Walk1?      | No    | N/A                    | Painted X Walk2?            | No    |
|                                         |                        | X Walk 1 Direction    | To NW |                        | X Walk 2 Direction          | To SW |
|                                         | N/A                    | X Walk 1 Width (in)   | N/A   | N/A                    | X Walk 2 Width (in)         | N/A   |
|                                         |                        | X Walk 1 Slope (%)    | 2.6   |                        | X Walk 2 Slope (%)          | 2.3   |
|                                         |                        | X Walk 1 X Slope (%)  | 2.9   |                        | X Walk 2 X Slope (%)        | 0.8   |
|                                         | N/A                    | Ramp inside XWalk1?   | N/A   | N/A                    | Ramp inside XWalk2?         | N/A   |
|                                         |                        | Road Slope (%)        | 4.4   | N/A                    | Clear Space?                | N/A   |
|                                         |                        | Road X Slope (%)      | 2.0   | N/A                    | Clear Space to XWalk (in)   | N/A   |
|                                         | N/A                    | Any Obstructions?     | N/A   | N/A                    | Storm Grate/Utility Hazard? | N/A   |
|                                         |                        | Obstruction Type      |       |                        | Storm Grate/Utility Type    |       |
|                                         |                        |                       | N/A   |                        |                             | N/A   |
|                                         |                        |                       |       | Yes                    | Surface Condition? (G/P)    | Good  |
|                                         |                        |                       |       |                        |                             |       |