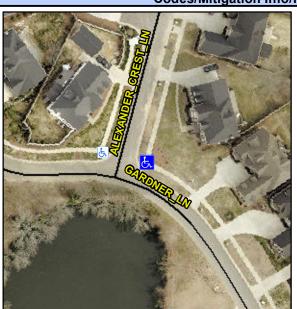

## **Access Compliance Report Public Rights-of-Way** (Curb Ramps)

Intersection ID: 53802 Main Street: GARDNER LN **Cross Street: ALEXANDER CREST LN** Location: NE ADA ID: 6B2ED0C4D7A0 Ramp Type: PerpDiag Initial Pass/Fail: Fail **Overall Compliance: No Severity Score:** 8.75

## Field Measurements/Component Compliance

**ALEXANDER CREST LN** Street 1 Name StopSign Stop Condition-Street 2 Street 2 Name **GARDNER LN** Stop Condition-Street 1 None

Possible Solutions: Remove & Replace Curb Ramp With Two New Directional Ramps or Equivalent. Surveyor Notes: N/A PROW/ADA: Not Found, R304.5.1