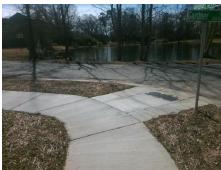

## Field Measurements/Component Compliance

**ALEXANDER CREST LN** Street 1 Name StopSign Stop Condition-Street 2 Street 2 Name **GARDNER LN** Stop Condition-Street 1 None

Possible Solutions: Remove & Replace Curb Ramp With Two New Directional Ramps or Equivalent. Surveyor Notes: N/A PROW/ADA: Not Found, R304.5.1

Total Cost: 3200.00

| Field Measurements/Component Compliance |                        |                       |       |                        |                             |       |
|-----------------------------------------|------------------------|-----------------------|-------|------------------------|-----------------------------|-------|
|                                         | Compliance Description |                       | Data  | Compliance Description |                             | Data  |
|                                         | N/A                    | Ramp Length (in)      | 89.0  | Yes                    | Ramp Slope (%)              | 6.8   |
|                                         | No                     | Ramp Width (in)       | 37.5  | Yes                    | Ramp XSlope (%)             | 1.9   |
|                                         | N/A                    | Flare Type LT         | N/A   | N/A                    | Flare Type RT               | N/A   |
|                                         | N/A                    | Flare Slope LT (%)    | N/A   | N/A                    | Flare Slope RT (%)          | N/A   |
|                                         | N/A                    | Flare Traversable LT? | N/A   | N/A                    | Flare Traversable RT?       | N/A   |
|                                         | N/A                    | Landing Length (in)   | N/A   | N/A                    | DWS Provided?               | N/A   |
|                                         | N/A                    | Landing Width (in)    | N/A   | N/A                    | DWS Contrast?               | N/A   |
|                                         | N/A                    | Landing Slope (%)     | N/A   | N/A                    | DWS Length (in)             | N/A   |
|                                         | N/A                    | Landing X Slope (%)   | N/A   | N/A                    | DWS Full Width?             | N/A   |
|                                         | N/A                    | Landing Curb? (Y/N)   | N/A   | N/A                    | DWS Offset (in)             | N/A   |
|                                         | N/A                    | Shared Landing?       | N/A   |                        |                             |       |
|                                         | N/A                    | Gutter Ponding?       | N/A   | N/A                    | Gutter Slope (%)            | N/A   |
|                                         | N/A                    | Gutter Lip Ht (in)    | N/A   | N/A                    | Gutter X Slope (%)          | N/A   |
|                                         | N/A                    | Painted X Walk1?      | No    | N/A                    | Painted X Walk2?            | No    |
|                                         |                        | X Walk 1 Direction    | To NW |                        | X Walk 2 Direction          | To SW |
|                                         | N/A                    | X Walk 1 Width (in)   | N/A   | N/A                    | X Walk 2 Width (in)         | N/A   |
|                                         |                        | X Walk 1 Slope (%)    | 2.6   |                        | X Walk 2 Slope (%)          | 2.3   |
|                                         |                        | X Walk 1 X Slope (%)  | 2.9   |                        | X Walk 2 X Slope (%)        | 0.8   |
|                                         | N/A                    | Ramp inside XWalk1?   | N/A   | N/A                    | Ramp inside XWalk2?         | N/A   |
|                                         |                        | Road Slope (%)        | 4.4   | N/A                    | Clear Space?                | N/A   |
|                                         |                        | Road X Slope (%)      | 2.0   | N/A                    | Clear Space to XWalk (in)   | N/A   |
|                                         | N/A                    | Any Obstructions?     | N/A   | N/A                    | Storm Grate/Utility Hazard? | N/A   |
|                                         |                        | Obstruction Type      |       |                        | Storm Grate/Utility Type    |       |
|                                         |                        |                       | N/A   |                        |                             | N/A   |
|                                         |                        |                       |       | Yes                    | Surface Condition? (G/P)    | Good  |
|                                         |                        |                       |       |                        |                             |       |