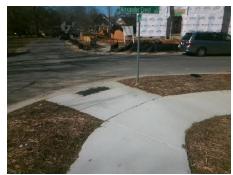

## Field Measurements/Component Compliance

**ALEXANDER CREST LN** Street 1 Name StopSign Stop Condition-Street 2 Street 2 Name **GARDNER LN** Stop Condition-Street 1 None

Possible Solutions: Remove & Replace Curb Ramp With Two New Directional Ramps or Equivalent. Surveyor Notes: N/A PROW/ADA: Not Found, R304.5.1

Total Cost: 3200.00

| Field Measurements/Component Compliance |                        |                       |       |                        |                             |       |
|-----------------------------------------|------------------------|-----------------------|-------|------------------------|-----------------------------|-------|
|                                         | Compliance Description |                       | Data  | Compliance Description |                             | Data  |
|                                         | N/A                    | Ramp Length (in)      | 89.0  | Yes                    | Ramp Slope (%)              | 6.8   |
|                                         | No                     | Ramp Width (in)       | 37.5  | Yes                    | Ramp XSlope (%)             | 1.9   |
|                                         | N/A                    | Flare Type LT         | N/A   | N/A                    | Flare Type RT               | N/A   |
|                                         | N/A                    | Flare Slope LT (%)    | N/A   | N/A                    | Flare Slope RT (%)          | N/A   |
|                                         | N/A                    | Flare Traversable LT? | N/A   | N/A                    | Flare Traversable RT?       | N/A   |
|                                         | N/A                    | Landing Length (in)   | N/A   | N/A                    | DWS Provided?               | N/A   |
|                                         | N/A                    | Landing Width (in)    | N/A   | N/A                    | DWS Contrast?               | N/A   |
|                                         | N/A                    | Landing Slope (%)     | N/A   | N/A                    | DWS Length (in)             | N/A   |
|                                         | N/A                    | Landing X Slope (%)   | N/A   | N/A                    | DWS Full Width?             | N/A   |
|                                         | N/A                    | Landing Curb? (Y/N)   | N/A   | N/A                    | DWS Offset (in)             | N/A   |
|                                         | N/A                    | Shared Landing?       | N/A   |                        |                             |       |
|                                         | N/A                    | Gutter Ponding?       | N/A   | N/A                    | Gutter Slope (%)            | N/A   |
|                                         | N/A                    | Gutter Lip Ht (in)    | N/A   | N/A                    | Gutter X Slope (%)          | N/A   |
|                                         | N/A                    | Painted X Walk1?      | No    | N/A                    | Painted X Walk2?            | No    |
|                                         |                        | X Walk 1 Direction    | To NW |                        | X Walk 2 Direction          | To SW |
|                                         | N/A                    | X Walk 1 Width (in)   | N/A   | N/A                    | X Walk 2 Width (in)         | N/A   |
|                                         |                        | X Walk 1 Slope (%)    | 2.6   |                        | X Walk 2 Slope (%)          | 2.3   |
|                                         |                        | X Walk 1 X Slope (%)  | 2.9   |                        | X Walk 2 X Slope (%)        | 0.8   |
|                                         | N/A                    | Ramp inside XWalk1?   | N/A   | N/A                    | Ramp inside XWalk2?         | N/A   |
|                                         |                        | Road Slope (%)        | 4.4   | N/A                    | Clear Space?                | N/A   |
|                                         |                        | Road X Slope (%)      | 2.0   | N/A                    | Clear Space to XWalk (in)   | N/A   |
|                                         | N/A                    | Any Obstructions?     | N/A   | N/A                    | Storm Grate/Utility Hazard? | N/A   |
|                                         |                        | Obstruction Type      |       |                        | Storm Grate/Utility Type    |       |
|                                         |                        |                       | N/A   |                        |                             | N/A   |
|                                         |                        |                       |       | Yes                    | Surface Condition? (G/P)    | Good  |
|                                         |                        |                       |       |                        |                             |       |