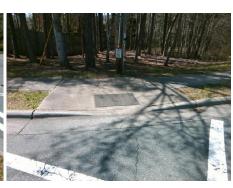

Surveyor Notes:

Possible Solutions:

N/A

PROW/ADA: Not Found, R304.5.1 Total Cost: 3200.00

| Compliance Description |                       | Data  | Comp | oliance         | Description             | Data |
|------------------------|-----------------------|-------|------|-----------------|-------------------------|------|
| N/A                    | Ramp Length (in)      | 96.0  | Yes  | Ramp            | Slope (%)               | 7.4  |
| No                     | Ramp Width (in)       | 40.0  | Yes  | Ramp XSlope (%) |                         | 2.3  |
| N/A                    | Flare Type LT         | N/A   | N/A  | Flare Type RT   |                         | N/A  |
| N/A                    | Flare Slope LT (%)    | N/A   | N/A  | Flare           | Slope RT (%)            | N/A  |
| N/A                    | Flare Traversable LT? | N/A   | N/A  | Flare           | Traversable RT?         | N/A  |
| N/A                    | Landing Length (in)   | N/A   | N/A  | DWS             | Provided?               | N/A  |
| N/A                    | Landing Width (in)    | N/A   | N/A  | DWS             | Contrast?               | N/A  |
| N/A                    | Landing Slope (%)     | N/A   | N/A  | DWS             | Length (in)             | N/A  |
| N/A                    | Landing X Slope (%)   | N/A   | N/A  | DWS             | Full Width?             | N/A  |
| N/A                    | Landing Curb? (Y/N)   | N/A   | N/A  | DWS             | Offset (in)             | N/A  |
| N/A                    | Shared Landing?       | N/A   |      |                 |                         |      |
| N/A                    | Gutter Ponding?       | N/A   | N/A  | Gutte           | r Slope (%)             | N/A  |
| N/A                    | Gutter Lip Ht (in)    | N/A   | N/A  | Gutte           | r X Slope (%)           | N/A  |
| N/A                    | Painted X Walk1?      | Yes   | N/A  | Painte          | ed X Walk2?             | Yes  |
|                        | X Walk 1 Direction    | To E  |      | X Wa            | lk 2 Direction          | To N |
| N/A                    | X Walk 1 Width (in)   | 106.0 | N/A  | X Wa            | lk 2 Width (in)         | 96.0 |
|                        | X Walk 1 Slope (%)    | 1.9   |      | X Wa            | lk 2 Slope (%)          | 3.0  |
|                        | X Walk 1 X Slope (%)  | 3.0   |      | X Wa            | lk 2 X Slope (%)        | 1.9  |
| N/A                    | Ramp inside XWalk1?   | Yes   | N/A  | Ramp            | inside XWalk2?          | Yes  |
|                        | Road Slope (%)        | 3.3   | N/A  | Clear           | Space?                  | N/A  |
|                        | Road X Slope (%)      | 1.7   | N/A  | Clear           | Space to XWalk (in)     | N/A  |
| N/A                    | Any Obstructions?     | N/A   | N/A  | Storm           | n Grate/Utility Hazard? | N/A  |
|                        | Obstruction Type      |       |      | Storm           | n Grate/Utility Type    |      |
|                        |                       | N/A   |      |                 |                         | N/A  |
|                        |                       |       | Yes  | Surfa           | ce Condition? (G/P)     | Good |