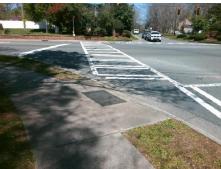

Surveyor Notes:

Possible Solutions:

N/A

PROW/ADA: Not Found, R304.5.1 Total Cost: 3200.00

| Compliance Description |                       | Data  | Comp | oliance         | Description             | Data |
|------------------------|-----------------------|-------|------|-----------------|-------------------------|------|
| N/A                    | Ramp Length (in)      | 96.0  | Yes  | Ramp            | Slope (%)               | 7.4  |
| No                     | Ramp Width (in)       | 40.0  | Yes  | Ramp XSlope (%) |                         | 2.3  |
| N/A                    | Flare Type LT         | N/A   | N/A  | Flare Type RT   |                         | N/A  |
| N/A                    | Flare Slope LT (%)    | N/A   | N/A  | Flare           | Slope RT (%)            | N/A  |
| N/A                    | Flare Traversable LT? | N/A   | N/A  | Flare           | Traversable RT?         | N/A  |
| N/A                    | Landing Length (in)   | N/A   | N/A  | DWS             | Provided?               | N/A  |
| N/A                    | Landing Width (in)    | N/A   | N/A  | DWS             | Contrast?               | N/A  |
| N/A                    | Landing Slope (%)     | N/A   | N/A  | DWS             | Length (in)             | N/A  |
| N/A                    | Landing X Slope (%)   | N/A   | N/A  | DWS             | Full Width?             | N/A  |
| N/A                    | Landing Curb? (Y/N)   | N/A   | N/A  | DWS             | Offset (in)             | N/A  |
| N/A                    | Shared Landing?       | N/A   |      |                 |                         |      |
| N/A                    | Gutter Ponding?       | N/A   | N/A  | Gutte           | r Slope (%)             | N/A  |
| N/A                    | Gutter Lip Ht (in)    | N/A   | N/A  | Gutte           | r X Slope (%)           | N/A  |
| N/A                    | Painted X Walk1?      | Yes   | N/A  | Painte          | ed X Walk2?             | Yes  |
|                        | X Walk 1 Direction    | To E  |      | X Wa            | lk 2 Direction          | To N |
| N/A                    | X Walk 1 Width (in)   | 106.0 | N/A  | X Wa            | lk 2 Width (in)         | 96.0 |
|                        | X Walk 1 Slope (%)    | 1.9   |      | X Wa            | lk 2 Slope (%)          | 3.0  |
|                        | X Walk 1 X Slope (%)  | 3.0   |      | X Wa            | lk 2 X Slope (%)        | 1.9  |
| N/A                    | Ramp inside XWalk1?   | Yes   | N/A  | Ramp            | inside XWalk2?          | Yes  |
|                        | Road Slope (%)        | 3.3   | N/A  | Clear           | Space?                  | N/A  |
|                        | Road X Slope (%)      | 1.7   | N/A  | Clear           | Space to XWalk (in)     | N/A  |
| N/A                    | Any Obstructions?     | N/A   | N/A  | Storm           | n Grate/Utility Hazard? | N/A  |
|                        | Obstruction Type      |       |      | Storm           | n Grate/Utility Type    |      |
|                        |                       | N/A   |      |                 |                         | N/A  |
|                        |                       |       | Yes  | Surfa           | ce Condition? (G/P)     | Good |