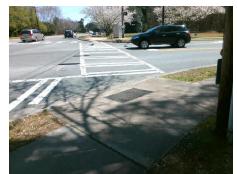

Surveyor Notes:

Possible Solutions:

N/A

PROW/ADA: Not Found, R304.5.1 Total Cost: 3200.00

| Compliance Description |                       | Data  | Comp | oliance         | Description             | Data |
|------------------------|-----------------------|-------|------|-----------------|-------------------------|------|
| N/A                    | Ramp Length (in)      | 96.0  | Yes  | Ramp            | Slope (%)               | 7.4  |
| No                     | Ramp Width (in)       | 40.0  | Yes  | Ramp XSlope (%) |                         | 2.3  |
| N/A                    | Flare Type LT         | N/A   | N/A  | Flare Type RT   |                         | N/A  |
| N/A                    | Flare Slope LT (%)    | N/A   | N/A  | Flare           | Slope RT (%)            | N/A  |
| N/A                    | Flare Traversable LT? | N/A   | N/A  | Flare           | Traversable RT?         | N/A  |
| N/A                    | Landing Length (in)   | N/A   | N/A  | DWS             | Provided?               | N/A  |
| N/A                    | Landing Width (in)    | N/A   | N/A  | DWS             | Contrast?               | N/A  |
| N/A                    | Landing Slope (%)     | N/A   | N/A  | DWS             | Length (in)             | N/A  |
| N/A                    | Landing X Slope (%)   | N/A   | N/A  | DWS             | Full Width?             | N/A  |
| N/A                    | Landing Curb? (Y/N)   | N/A   | N/A  | DWS             | Offset (in)             | N/A  |
| N/A                    | Shared Landing?       | N/A   |      |                 |                         |      |
| N/A                    | Gutter Ponding?       | N/A   | N/A  | Gutte           | r Slope (%)             | N/A  |
| N/A                    | Gutter Lip Ht (in)    | N/A   | N/A  | Gutte           | r X Slope (%)           | N/A  |
| N/A                    | Painted X Walk1?      | Yes   | N/A  | Painte          | ed X Walk2?             | Yes  |
|                        | X Walk 1 Direction    | To E  |      | X Wa            | lk 2 Direction          | To N |
| N/A                    | X Walk 1 Width (in)   | 106.0 | N/A  | X Wa            | lk 2 Width (in)         | 96.0 |
|                        | X Walk 1 Slope (%)    | 1.9   |      | X Wa            | lk 2 Slope (%)          | 3.0  |
|                        | X Walk 1 X Slope (%)  | 3.0   |      | X Wa            | lk 2 X Slope (%)        | 1.9  |
| N/A                    | Ramp inside XWalk1?   | Yes   | N/A  | Ramp            | inside XWalk2?          | Yes  |
|                        | Road Slope (%)        | 3.3   | N/A  | Clear           | Space?                  | N/A  |
|                        | Road X Slope (%)      | 1.7   | N/A  | Clear           | Space to XWalk (in)     | N/A  |
| N/A                    | Any Obstructions?     | N/A   | N/A  | Storm           | n Grate/Utility Hazard? | N/A  |
|                        | Obstruction Type      |       |      | Storm           | n Grate/Utility Type    |      |
|                        |                       | N/A   |      |                 |                         | N/A  |
|                        |                       |       | Yes  | Surfa           | ce Condition? (G/P)     | Good |