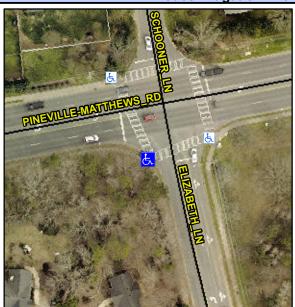

## **Access Compliance Report Public Rights-of-Way** (Curb Ramps)

Intersection ID: 23720 Main Street: ELIZABETH LN **Cross Street: PINEVILLE-MATTHEWS RD** Location: SW ADA ID: 6B2F13505D69 Ramp Type: PerpDiag Initial Pass/Fail: Fail **Overall Compliance: No Severity Score:** 10

## Field Measurements/Component Compliance

Street 1 Name Stop Condition-Street 2 Street 2 Name Stop Condition-Street 1

**ELIZABETH LN** Signal PINEVILLE-MATTHEWS RD

Signal

Remove & Replace Curb Ramp With **Two New Directional Ramps or** Equivalent.