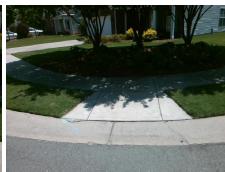

## Field Measurements/Component Compliance

Street 1 Name Stop Condition-Street 2 Street 2 Name Stop Condition-Street 1 **KESTRAL RIDGE DR** StopSign **FALCONCREST DR** None

Remove & Replace Curb Ramp With Two New Directional Ramps or Equivalent.

Surveyor Notes:

N/A

PROW/ADA:

Not Found, R304.2.2, R304.2.1, R304.2.2-Perp, R304.3.2-Para, R305, R302.7.2

Total Cost: 3200.00

| Comp | oliance Description   | Data   | Com | pliance Description         | Data  |
|------|-----------------------|--------|-----|-----------------------------|-------|
| N/A  | Ramp Length (in)      | 48.0   | No  | Ramp Slope (%)              | 8.5   |
| Yes  | Ramp Width (in)       | 50.0   | Yes | Ramp XSlope (%)             | 0.1   |
| N/A  | Flare Type LT         | Sloped | N/A | Flare Type RT               | N/A   |
| N/A  | Flare Slope LT (%)    | 2.4    | N/A | Flare Slope RT (%)          | 3.0   |
| N/A  | Flare Traversable LT? | No     | N/A | Flare Traversable RT?       | No    |
| No   | Landing Length (in)   | 47.0   | No  | DWS Provided?               | No    |
| Yes  | Landing Width (in)    | 52.0   | N/A | DWS Contrast?               | No    |
| No   | Landing Slope (%)     | 2.6    | N/A | DWS Length (in)             | N/A   |
| Yes  | Landing X Slope (%)   | 0.5    | N/A | DWS Full Width?             | No    |
| N/A  | Landing Curb? (Y/N)   | No     | N/A | DWS Offset (in)             | N/A   |
| N/A  | Shared Landing?       | No     |     |                             |       |
| Yes  | Gutter Ponding?       | No     | Yes | Gutter Slope (%)            | 0.2   |
| No   | Gutter Lip Ht (in)    | 0.5    | Yes | Gutter X Slope (%)          | 0.0   |
| N/A  | Painted X Walk1?      | No     | N/A | Painted X Walk2?            | No    |
|      | X Walk 1 Direction    | To NE  |     | X Walk 2 Direction          | To NW |
| N/A  | X Walk 1 Width (in)   | N/A    | N/A | X Walk 2 Width (in)         | N/A   |
|      | X Walk 1 Slope (%)    | 1.6    |     | X Walk 2 Slope (%)          | 3.4   |
|      | X Walk 1 X Slope (%)  | 1.7    |     | X Walk 2 X Slope (%)        | 1.3   |
| N/A  | Ramp inside XWalk1?   | N/A    | N/A | Ramp inside XWalk2?         | N/A   |
|      | Road Slope (%)        | 0.2    | N/A | Clear Space?                | Yes   |
|      | Road X Slope (%)      | 3.4    | N/A | Clear Space to XWalk (in)   | N/A   |
| Yes  | Any Obstructions?     | No     | Yes | Storm Grate/Utility Hazard? | No    |
|      | Obstruction Type      |        |     | Storm Grate/Utility Type    |       |
|      |                       | N/A    |     |                             | N/A   |
|      |                       |        |     |                             |       |