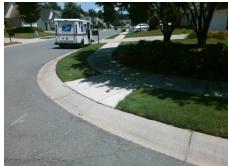

## Field Measurements/Component Compliance

Street 1 Name Stop Condition-Street 2 Street 2 Name Stop Condition-Street 1 **KESTRAL RIDGE DR** StopSign **FALCONCREST DR** None

Remove & Replace Curb Ramp With Two New Directional Ramps or Equivalent.

Surveyor Notes:

N/A

PROW/ADA:

Not Found, R304.2.2, R304.2.1, R304.2.2-Perp, R304.3.2-Para, R305, R302.7.2

Total Cost: 3200.00

| Comp | oliance Description   | Data   | Com | pliance Description         | Data  |
|------|-----------------------|--------|-----|-----------------------------|-------|
| N/A  | Ramp Length (in)      | 48.0   | No  | Ramp Slope (%)              | 8.5   |
| Yes  | Ramp Width (in)       | 50.0   | Yes | Ramp XSlope (%)             | 0.1   |
| N/A  | Flare Type LT         | Sloped | N/A | Flare Type RT               | N/A   |
| N/A  | Flare Slope LT (%)    | 2.4    | N/A | Flare Slope RT (%)          | 3.0   |
| N/A  | Flare Traversable LT? | No     | N/A | Flare Traversable RT?       | No    |
| No   | Landing Length (in)   | 47.0   | No  | DWS Provided?               | No    |
| Yes  | Landing Width (in)    | 52.0   | N/A | DWS Contrast?               | No    |
| No   | Landing Slope (%)     | 2.6    | N/A | DWS Length (in)             | N/A   |
| Yes  | Landing X Slope (%)   | 0.5    | N/A | DWS Full Width?             | No    |
| N/A  | Landing Curb? (Y/N)   | No     | N/A | DWS Offset (in)             | N/A   |
| N/A  | Shared Landing?       | No     |     |                             |       |
| Yes  | Gutter Ponding?       | No     | Yes | Gutter Slope (%)            | 0.2   |
| No   | Gutter Lip Ht (in)    | 0.5    | Yes | Gutter X Slope (%)          | 0.0   |
| N/A  | Painted X Walk1?      | No     | N/A | Painted X Walk2?            | No    |
|      | X Walk 1 Direction    | To NE  |     | X Walk 2 Direction          | To NW |
| N/A  | X Walk 1 Width (in)   | N/A    | N/A | X Walk 2 Width (in)         | N/A   |
|      | X Walk 1 Slope (%)    | 1.6    |     | X Walk 2 Slope (%)          | 3.4   |
|      | X Walk 1 X Slope (%)  | 1.7    |     | X Walk 2 X Slope (%)        | 1.3   |
| N/A  | Ramp inside XWalk1?   | N/A    | N/A | Ramp inside XWalk2?         | N/A   |
|      | Road Slope (%)        | 0.2    | N/A | Clear Space?                | Yes   |
|      | Road X Slope (%)      | 3.4    | N/A | Clear Space to XWalk (in)   | N/A   |
| Yes  | Any Obstructions?     | No     | Yes | Storm Grate/Utility Hazard? | No    |
|      | Obstruction Type      |        |     | Storm Grate/Utility Type    |       |
|      |                       | N/A    |     |                             | N/A   |
|      |                       |        |     |                             |       |