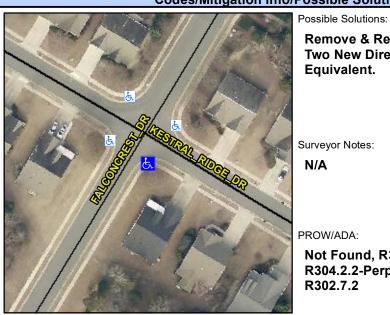

## **Access Compliance Report Public Rights-of-Way** (Curb Ramps)

Intersection ID: 42367 Main Street: FALCONCREST DR Cross Street: KESTRAL RIDGE DR Location: S ADA ID: 6B307B7EC652 Ramp Type: PerpDiag Initial Pass/Fail: Pass **Overall Compliance: No Severity Score:** 20

## Field Measurements/Component Compliance

Street 1 Name Stop Condition-Street 2 Street 2 Name Stop Condition-Street 1 **KESTRAL RIDGE DR** StopSign **FALCONCREST DR** None

Remove & Replace Curb Ramp With Two New Directional Ramps or Equivalent.