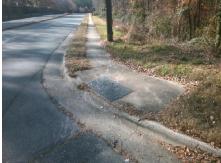

## Field Measurements/Component Compliance

**EWTHARRISBV** Street 1 Name Stop Condition-Street 2 None Street 2 Name **ENTRANCE** Stop Condition-Street 1 None

Possible Solutions: Remove & Replace Curb Ramp With **Two New Directional Ramps or** Equivalent. Surveyor Notes: N/A

Not Found, R304.2.2, R304.5.3

3200.00

| Compliance Description |                       | Data  | Compliance Description |                             | Data  |
|------------------------|-----------------------|-------|------------------------|-----------------------------|-------|
| N/A                    | Ramp Length (in)      | 70.0  | No                     | Ramp Slope (%)              | 9.6   |
| Yes                    | Ramp Width (in)       | 48.0  | No                     | Ramp XSlope (%)             | 2.8   |
| N/A                    | Flare Type LT         | N/A   | N/A                    | Flare Type RT               | N/A   |
| N/A                    | Flare Slope LT (%)    | N/A   | N/A                    | Flare Slope RT (%)          | N/A   |
| N/A                    | Flare Traversable LT? | N/A   | N/A                    | Flare Traversable RT?       | N/A   |
| N/A                    | Landing Length (in)   | N/A   | N/A                    | DWS Provided?               | N/A   |
| N/A                    | Landing Width (in)    | N/A   | N/A                    | DWS Contrast?               | N/A   |
| N/A                    | Landing Slope (%)     | N/A   | N/A                    | DWS Length (in)             | N/A   |
| N/A                    | Landing X Slope (%)   | N/A   | N/A                    | DWS Full Width?             | N/A   |
| N/A                    | Landing Curb? (Y/N)   | N/A   | N/A                    | DWS Offset (in)             | N/A   |
| N/A                    | Shared Landing?       | N/A   |                        |                             |       |
| N/A                    | Gutter Ponding?       | N/A   | N/A                    | Gutter Slope (%)            | N/A   |
| N/A                    | Gutter Lip Ht (in)    | N/A   | N/A                    | Gutter X Slope (%)          | N/A   |
| N/A                    | Painted X Walk1?      | No    | N/A                    | Painted X Walk2?            | No    |
|                        | X Walk 1 Direction    | To SE |                        | X Walk 2 Direction          | To NE |
| N/A                    | X Walk 1 Width (in)   | N/A   | N/A                    | X Walk 2 Width (in)         | N/A   |
|                        | X Walk 1 Slope (%)    | 5.0   |                        | X Walk 2 Slope (%)          | 4.4   |
|                        | X Walk 1 X Slope (%)  | 3.1   |                        | X Walk 2 X Slope (%)        | 2.6   |
| N/A                    | Ramp inside XWalk1?   | N/A   | N/A                    | Ramp inside XWalk2?         | N/A   |
|                        | Road Slope (%)        | 1.4   | N/A                    | Clear Space?                | N/A   |
|                        | Road X Slope (%)      | 4.7   | N/A                    | Clear Space to XWalk (in)   | N/A   |
| N/A                    | Any Obstructions?     | N/A   | N/A                    | Storm Grate/Utility Hazard? | N/A   |
|                        | Obstruction Type      |       | l                      | Storm Grate/Utility Type    |       |
|                        |                       | N/A   |                        |                             | N/A   |
|                        |                       |       | Yes                    | Surface Condition? (G/P)    | Good  |