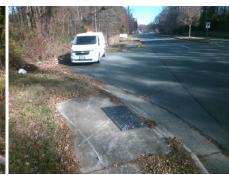

## Field Measurements/Component Compliance

**EWTHARRISBV** Street 1 Name Stop Condition-Street 2 None Street 2 Name **ENTRANCE** Stop Condition-Street 1 None

Possible Solutions: Remove & Replace Curb Ramp With **Two New Directional Ramps or** Equivalent. Surveyor Notes: N/A

Not Found, R304.2.2, R304.5.3

3200.00

| Compliance Description |                       | Data  | Compliance Description |                             | Data  |
|------------------------|-----------------------|-------|------------------------|-----------------------------|-------|
| N/A                    | Ramp Length (in)      | 70.0  | No                     | Ramp Slope (%)              | 9.6   |
| Yes                    | Ramp Width (in)       | 48.0  | No                     | Ramp XSlope (%)             | 2.8   |
| N/A                    | Flare Type LT         | N/A   | N/A                    | Flare Type RT               | N/A   |
| N/A                    | Flare Slope LT (%)    | N/A   | N/A                    | Flare Slope RT (%)          | N/A   |
| N/A                    | Flare Traversable LT? | N/A   | N/A                    | Flare Traversable RT?       | N/A   |
| N/A                    | Landing Length (in)   | N/A   | N/A                    | DWS Provided?               | N/A   |
| N/A                    | Landing Width (in)    | N/A   | N/A                    | DWS Contrast?               | N/A   |
| N/A                    | Landing Slope (%)     | N/A   | N/A                    | DWS Length (in)             | N/A   |
| N/A                    | Landing X Slope (%)   | N/A   | N/A                    | DWS Full Width?             | N/A   |
| N/A                    | Landing Curb? (Y/N)   | N/A   | N/A                    | DWS Offset (in)             | N/A   |
| N/A                    | Shared Landing?       | N/A   |                        |                             |       |
| N/A                    | Gutter Ponding?       | N/A   | N/A                    | Gutter Slope (%)            | N/A   |
| N/A                    | Gutter Lip Ht (in)    | N/A   | N/A                    | Gutter X Slope (%)          | N/A   |
| N/A                    | Painted X Walk1?      | No    | N/A                    | Painted X Walk2?            | No    |
|                        | X Walk 1 Direction    | To SE |                        | X Walk 2 Direction          | To NE |
| N/A                    | X Walk 1 Width (in)   | N/A   | N/A                    | X Walk 2 Width (in)         | N/A   |
|                        | X Walk 1 Slope (%)    | 5.0   |                        | X Walk 2 Slope (%)          | 4.4   |
|                        | X Walk 1 X Slope (%)  | 3.1   |                        | X Walk 2 X Slope (%)        | 2.6   |
| N/A                    | Ramp inside XWalk1?   | N/A   | N/A                    | Ramp inside XWalk2?         | N/A   |
|                        | Road Slope (%)        | 1.4   | N/A                    | Clear Space?                | N/A   |
|                        | Road X Slope (%)      | 4.7   | N/A                    | Clear Space to XWalk (in)   | N/A   |
| N/A                    | Any Obstructions?     | N/A   | N/A                    | Storm Grate/Utility Hazard? | N/A   |
|                        | Obstruction Type      |       | l                      | Storm Grate/Utility Type    |       |
|                        |                       | N/A   |                        |                             | N/A   |
|                        |                       |       | Yes                    | Surface Condition? (G/P)    | Good  |