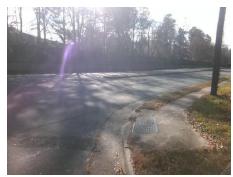

## Field Measurements/Component Compliance

**EWTHARRISBV** Street 1 Name Stop Condition-Street 2 None Street 2 Name **ENTRANCE** Stop Condition-Street 1 None

Possible Solutions: Remove & Replace Curb Ramp With **Two New Directional Ramps or** Equivalent. Surveyor Notes: N/A

Not Found, R304.2.2, R304.5.3

3200.00

| Compliance Description |                       | Data  | Compliance Description |                             | Data  |
|------------------------|-----------------------|-------|------------------------|-----------------------------|-------|
| N/A                    | Ramp Length (in)      | 70.0  | No                     | Ramp Slope (%)              | 9.6   |
| Yes                    | Ramp Width (in)       | 48.0  | No                     | Ramp XSlope (%)             | 2.8   |
| N/A                    | Flare Type LT         | N/A   | N/A                    | Flare Type RT               | N/A   |
| N/A                    | Flare Slope LT (%)    | N/A   | N/A                    | Flare Slope RT (%)          | N/A   |
| N/A                    | Flare Traversable LT? | N/A   | N/A                    | Flare Traversable RT?       | N/A   |
| N/A                    | Landing Length (in)   | N/A   | N/A                    | DWS Provided?               | N/A   |
| N/A                    | Landing Width (in)    | N/A   | N/A                    | DWS Contrast?               | N/A   |
| N/A                    | Landing Slope (%)     | N/A   | N/A                    | DWS Length (in)             | N/A   |
| N/A                    | Landing X Slope (%)   | N/A   | N/A                    | DWS Full Width?             | N/A   |
| N/A                    | Landing Curb? (Y/N)   | N/A   | N/A                    | DWS Offset (in)             | N/A   |
| N/A                    | Shared Landing?       | N/A   |                        |                             |       |
| N/A                    | Gutter Ponding?       | N/A   | N/A                    | Gutter Slope (%)            | N/A   |
| N/A                    | Gutter Lip Ht (in)    | N/A   | N/A                    | Gutter X Slope (%)          | N/A   |
| N/A                    | Painted X Walk1?      | No    | N/A                    | Painted X Walk2?            | No    |
|                        | X Walk 1 Direction    | To SE |                        | X Walk 2 Direction          | To NE |
| N/A                    | X Walk 1 Width (in)   | N/A   | N/A                    | X Walk 2 Width (in)         | N/A   |
|                        | X Walk 1 Slope (%)    | 5.0   |                        | X Walk 2 Slope (%)          | 4.4   |
|                        | X Walk 1 X Slope (%)  | 3.1   |                        | X Walk 2 X Slope (%)        | 2.6   |
| N/A                    | Ramp inside XWalk1?   | N/A   | N/A                    | Ramp inside XWalk2?         | N/A   |
|                        | Road Slope (%)        | 1.4   | N/A                    | Clear Space?                | N/A   |
|                        | Road X Slope (%)      | 4.7   | N/A                    | Clear Space to XWalk (in)   | N/A   |
| N/A                    | Any Obstructions?     | N/A   | N/A                    | Storm Grate/Utility Hazard? | N/A   |
|                        | Obstruction Type      |       | l                      | Storm Grate/Utility Type    |       |
|                        |                       | N/A   |                        |                             | N/A   |
|                        |                       |       | Yes                    | Surface Condition? (G/P)    | Good  |