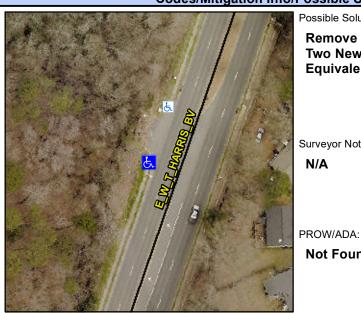

## **Access Compliance Report Public Rights-of-Way** (Curb Ramps)

Intersection ID: 10025569 Main Street: E W T HARRIS BV **Cross Street: N/A** Location: SW ADA ID: 6B33420AD439 Ramp Type: PerpDiag Initial Pass/Fail: Fail **Overall Compliance: No** Severity Score: 13.75

## Field Measurements/Component Compliance

**EWTHARRISBV** Street 1 Name Stop Condition-Street 2 None Street 2 Name **ENTRANCE** Stop Condition-Street 1 None

Possible Solutions: Remove & Replace Curb Ramp With **Two New Directional Ramps or** Equivalent. Surveyor Notes: N/A