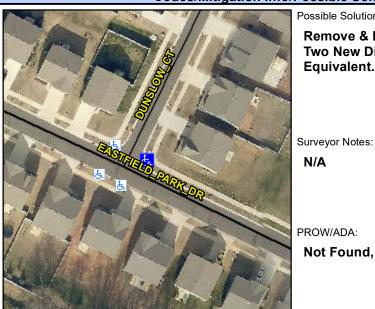

## **Access Compliance Report Public Rights-of-Way** (Curb Ramps)

Intersection ID: 51504 Main Street: DUNSLOW CT **Cross Street: EASTFIELD PARK DR** Location: ADA ID: 6B3B45893C32 Ramp Type: PerpDiag Initial Pass/Fail: Fail **Overall Compliance: No Severity Score:** 12.5

**Codes/Mitigation Info/Possible Solution** 

Street 1 Name Stop Condition-Street 2 Street 2 Name Stop Condition-Street 1

**DUNSLOW CT** StopSign **EASTFIELD PARK DR** None

Possible Solutions: Remove & Replace Curb Ramp With Two New Directional Ramps or Equivalent.