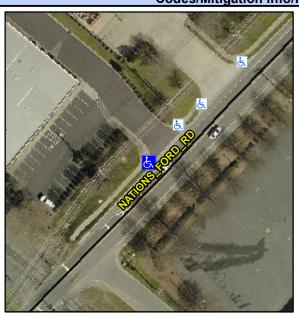

## Access Compliance Report Public Rights-of-Way (Curb Ramps)

Intersection ID: N/A Main Street: NATIONS\_FORD\_RD Cross Street: N/A Location: W

ADA ID: 6B3F89597EA5 Ramp Type: PerpDiag Initial Pass/Fail: Fail Overall Compliance: No Severity Score: 25

## Field Measurements/Component Compliance

Street 1 Name
Stop Condition-Street 2
Street 2 Name
Stop Condition-Street 1

NATIONS FORD RD None ENTRANCE None Possible Solutions:

Remove & Replace Curb Ramp With
Two New Directional Ramps or
Equivalent.