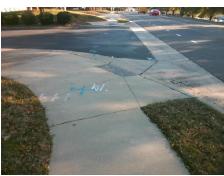

## Field Measurements/Component Compliance

Street 1 Name
Stop Condition-Street 2
Street 2 Name
Stop Condition-Street 1

NATIONS FORD RD None ENTRANCE None Possible Solutions:

Remove & Replace Curb Ramp With
Two New Directional Ramps or
Equivalent.

N

Surveyor Notes:

N/A

N

PROW/ADA:

R304.2.2

Total Cost: \$ 3200.00

| Compliance Description Date |                       | Data  |     | liance Description          | Data  |
|-----------------------------|-----------------------|-------|-----|-----------------------------|-------|
| N/A                         | Ramp Length (in)      | 48.0  | No  | Ramp Slope (%)              | 13.3  |
| Yes                         | Ramp Width (in)       | 48.0  | Yes | Ramp XSlope (%)             | 1.9   |
| N/A                         | Flare Type LT         | N/A   | N/A | Flare Type RT               | N/A   |
| N/A                         | Flare Slope LT (%)    | N/A   | N/A | Flare Slope RT (%)          | N/A   |
| N/A                         | Flare Traversable LT? | No    | N/A | Flare Traversable RT?       | No    |
| N/A                         | Landing Length (in)   | N/A   | N/A | DWS Provided?               | N/A   |
| N/A                         | Landing Width (in)    | N/A   | N/A | DWS Contrast?               | N/A   |
| N/A                         | Landing Slope (%)     | N/A   | N/A | DWS Length (in)             | N/A   |
| N/A                         | Landing X Slope (%)   | N/A   | N/A | DWS Full Width?             | N/A   |
| N/A                         | Landing Curb? (Y/N)   | N/A   | N/A | DWS Offset (in)             | N/A   |
| N/A                         | Shared Landing?       | N/A   |     |                             |       |
| N/A                         | Gutter Ponding?       | N/A   | N/A | Gutter Slope (%)            | N/A   |
| N/A                         | Gutter Lip Ht (in)    | N/A   | N/A | Gutter X Slope (%)          | N/A   |
| N/A                         | Painted X Walk1?      | No    | N/A | Painted X Walk2?            | No    |
|                             | X Walk 1 Direction    | To SE |     | X Walk 2 Direction          | To NE |
| N/A                         | X Walk 1 Width (in)   | N/A   | N/A | X Walk 2 Width (in)         | N/A   |
|                             | X Walk 1 Slope (%)    | 2.5   |     | X Walk 2 Slope (%)          | 1.2   |
|                             | X Walk 1 X Slope (%)  | 1.6   |     | X Walk 2 X Slope (%)        | 7.2   |
| N/A                         | Ramp inside XWalk1?   | N/A   | N/A | Ramp inside XWalk2?         | N/A   |
|                             | Road Slope (%)        | 6.6   | N/A | Clear Space?                | N/A   |
|                             | Road X Slope (%)      | 3.8   | N/A | Clear Space to XWalk (in)   | N/A   |
| N/A                         | Any Obstructions?     | N/A   | N/A | Storm Grate/Utility Hazard? | N/A   |
|                             | Obstruction Type      |       | l   | Storm Grate/Utility Type    |       |
|                             |                       | N/A   |     |                             | N/A   |
|                             |                       |       | Yes | Surface Condition? (G/P)    | Good  |