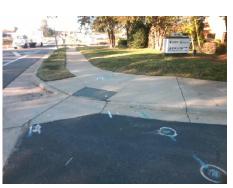

## Field Measurements/Component Compliance

Street 1 Name
Stop Condition-Street 2
Street 2 Name
Stop Condition-Street 1

NATIONS FORD RD None ENTRANCE None Possible Solutions:

Remove & Replace Curb Ramp With
Two New Directional Ramps or
Equivalent.

N

Surveyor Notes:

N/A

N

PROW/ADA:

R304.2.2

Total Cost: \$ 3200.00

| Compliance Description Date |                       | Data  |     | liance Description          | Data  |
|-----------------------------|-----------------------|-------|-----|-----------------------------|-------|
| N/A                         | Ramp Length (in)      | 48.0  | No  | Ramp Slope (%)              | 13.3  |
| Yes                         | Ramp Width (in)       | 48.0  | Yes | Ramp XSlope (%)             | 1.9   |
| N/A                         | Flare Type LT         | N/A   | N/A | Flare Type RT               | N/A   |
| N/A                         | Flare Slope LT (%)    | N/A   | N/A | Flare Slope RT (%)          | N/A   |
| N/A                         | Flare Traversable LT? | No    | N/A | Flare Traversable RT?       | No    |
| N/A                         | Landing Length (in)   | N/A   | N/A | DWS Provided?               | N/A   |
| N/A                         | Landing Width (in)    | N/A   | N/A | DWS Contrast?               | N/A   |
| N/A                         | Landing Slope (%)     | N/A   | N/A | DWS Length (in)             | N/A   |
| N/A                         | Landing X Slope (%)   | N/A   | N/A | DWS Full Width?             | N/A   |
| N/A                         | Landing Curb? (Y/N)   | N/A   | N/A | DWS Offset (in)             | N/A   |
| N/A                         | Shared Landing?       | N/A   |     |                             |       |
| N/A                         | Gutter Ponding?       | N/A   | N/A | Gutter Slope (%)            | N/A   |
| N/A                         | Gutter Lip Ht (in)    | N/A   | N/A | Gutter X Slope (%)          | N/A   |
| N/A                         | Painted X Walk1?      | No    | N/A | Painted X Walk2?            | No    |
|                             | X Walk 1 Direction    | To SE |     | X Walk 2 Direction          | To NE |
| N/A                         | X Walk 1 Width (in)   | N/A   | N/A | X Walk 2 Width (in)         | N/A   |
|                             | X Walk 1 Slope (%)    | 2.5   |     | X Walk 2 Slope (%)          | 1.2   |
|                             | X Walk 1 X Slope (%)  | 1.6   |     | X Walk 2 X Slope (%)        | 7.2   |
| N/A                         | Ramp inside XWalk1?   | N/A   | N/A | Ramp inside XWalk2?         | N/A   |
|                             | Road Slope (%)        | 6.6   | N/A | Clear Space?                | N/A   |
|                             | Road X Slope (%)      | 3.8   | N/A | Clear Space to XWalk (in)   | N/A   |
| N/A                         | Any Obstructions?     | N/A   | N/A | Storm Grate/Utility Hazard? | N/A   |
|                             | Obstruction Type      |       | l   | Storm Grate/Utility Type    |       |
|                             |                       | N/A   |     |                             | N/A   |
|                             |                       |       | Yes | Surface Condition? (G/P)    | Good  |