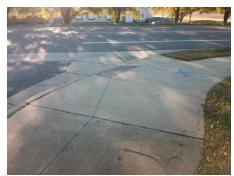

## Field Measurements/Component Compliance

Street 1 Name
Stop Condition-Street 2
Street 2 Name
Stop Condition-Street 1

NATIONS FORD RD None ENTRANCE None Possible Solutions:

Remove & Replace Curb Ramp With
Two New Directional Ramps or
Equivalent.

N

Surveyor Notes:

N/A

N

PROW/ADA:

R304.2.2

Total Cost: \$ 3200.00

| Compliance Description Date |                       | Data  |     | liance Description          | Data  |
|-----------------------------|-----------------------|-------|-----|-----------------------------|-------|
| N/A                         | Ramp Length (in)      | 48.0  | No  | Ramp Slope (%)              | 13.3  |
| Yes                         | Ramp Width (in)       | 48.0  | Yes | Ramp XSlope (%)             | 1.9   |
| N/A                         | Flare Type LT         | N/A   | N/A | Flare Type RT               | N/A   |
| N/A                         | Flare Slope LT (%)    | N/A   | N/A | Flare Slope RT (%)          | N/A   |
| N/A                         | Flare Traversable LT? | No    | N/A | Flare Traversable RT?       | No    |
| N/A                         | Landing Length (in)   | N/A   | N/A | DWS Provided?               | N/A   |
| N/A                         | Landing Width (in)    | N/A   | N/A | DWS Contrast?               | N/A   |
| N/A                         | Landing Slope (%)     | N/A   | N/A | DWS Length (in)             | N/A   |
| N/A                         | Landing X Slope (%)   | N/A   | N/A | DWS Full Width?             | N/A   |
| N/A                         | Landing Curb? (Y/N)   | N/A   | N/A | DWS Offset (in)             | N/A   |
| N/A                         | Shared Landing?       | N/A   |     |                             |       |
| N/A                         | Gutter Ponding?       | N/A   | N/A | Gutter Slope (%)            | N/A   |
| N/A                         | Gutter Lip Ht (in)    | N/A   | N/A | Gutter X Slope (%)          | N/A   |
| N/A                         | Painted X Walk1?      | No    | N/A | Painted X Walk2?            | No    |
|                             | X Walk 1 Direction    | To SE |     | X Walk 2 Direction          | To NE |
| N/A                         | X Walk 1 Width (in)   | N/A   | N/A | X Walk 2 Width (in)         | N/A   |
|                             | X Walk 1 Slope (%)    | 2.5   |     | X Walk 2 Slope (%)          | 1.2   |
|                             | X Walk 1 X Slope (%)  | 1.6   |     | X Walk 2 X Slope (%)        | 7.2   |
| N/A                         | Ramp inside XWalk1?   | N/A   | N/A | Ramp inside XWalk2?         | N/A   |
|                             | Road Slope (%)        | 6.6   | N/A | Clear Space?                | N/A   |
|                             | Road X Slope (%)      | 3.8   | N/A | Clear Space to XWalk (in)   | N/A   |
| N/A                         | Any Obstructions?     | N/A   | N/A | Storm Grate/Utility Hazard? | N/A   |
|                             | Obstruction Type      |       | l   | Storm Grate/Utility Type    |       |
|                             |                       | N/A   |     |                             | N/A   |
|                             |                       |       | Yes | Surface Condition? (G/P)    | Good  |