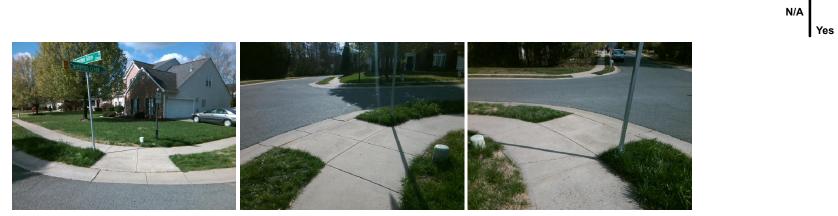

## Access Compliance Report Public Rights-of-Way (Curb Ramps)

| Intersection ID: 29684                   | Main Str         | eet: CAMERON_CREEK_DR                                                        | Cross   | Street <sup>.</sup>                           | HAMPTON_GLEN_CT       | r     |                           | Location:                   | W     |
|------------------------------------------|------------------|------------------------------------------------------------------------------|---------|-----------------------------------------------|-----------------------|-------|---------------------------|-----------------------------|-------|
|                                          |                  |                                                                              |         |                                               |                       |       |                           |                             |       |
| ADA ID: 6B432183F6A5 Ramp Type: PerpDiag |                  |                                                                              | Initial | nitial Pass/Fail: Fail Overall Compliance: No |                       |       |                           | o Severity Score:           | 8.75  |
| Codes/Mitigation Info/Possible Solution  |                  |                                                                              |         | Field Measurements/Component Compliance       |                       |       |                           |                             |       |
|                                          |                  | Possible Solutions:                                                          |         | Compliance Description Da                     |                       |       | ta Compliance Description |                             | Data  |
|                                          |                  | Remove & Replace Curb Ramp Wi<br>Two New Directional Ramps or<br>Equivalent. | With    | N/A                                           | Ramp Length (in)      | 49.5  | Yes                       | Ramp Slope (%)              | 6.2   |
| And the second second                    |                  |                                                                              |         | No                                            | Ramp Width (in)       | 44.0  | Yes                       | Ramp XSlope (%)             | 0.2   |
| - Lacon Li                               | 1 NABLE          |                                                                              |         | N/A                                           | Flare Type LT         | N/A   | N/A                       | Flare Type RT               | N/A   |
| and the state                            |                  |                                                                              |         | N/A                                           | Flare Slope LT (%)    | N/A   | N/A                       | Flare Slope RT (%)          | N/A   |
| CAMERON                                  | R .              |                                                                              |         | N/A                                           | Flare Traversable LT? | N/A   | N/A                       | Flare Traversable RT?       | N/A   |
| STATES IN STATES                         |                  |                                                                              |         | N/A                                           | Landing Length (in)   | N/A   | N/A                       | DWS Provided?               | N/A   |
|                                          |                  | Surveyor Notes:                                                              |         | N/A                                           | Landing Width (in)    | N/A   | N/A                       | DWS Contrast?               | N/A   |
| the second second second                 |                  | N/A                                                                          |         | N/A                                           | Landing Slope (%)     | N/A   | N/A                       | DWS Length (in)             | N/A   |
| E TAL                                    |                  |                                                                              | N/A     | Landing X Slope (%)                           | N/A                   | N/A   | DWS Full Width?           | N/A                         |       |
| PROW/ADA:                                |                  |                                                                              |         | N/A                                           | Landing Curb? (Y/N)   | N/A   | N/A                       | DWS Offset (in)             | N/A   |
|                                          |                  |                                                                              |         | N/A                                           | Shared Landing?       | N/A   |                           |                             |       |
|                                          |                  |                                                                              |         | N/A                                           | Gutter Ponding?       | N/A   | N/A                       | Gutter Slope (%)            | N/A   |
| CL - EESII                               | I A LET          | Not Found, R304.5.1                                                          |         | N/A                                           | Gutter Lip Ht (in)    | N/A   | N/A                       | Gutter X Slope (%)          | N/A   |
|                                          |                  |                                                                              |         | N/A                                           | Painted X Walk1?      | No    | N/A                       | Painted X Walk2?            | No    |
|                                          |                  |                                                                              |         |                                               | X Walk 1 Direction    | To NE |                           | X Walk 2 Direction          | To SE |
|                                          |                  |                                                                              |         | N/A                                           | X Walk 1 Width (in)   | N/A   | N/A                       | X Walk 2 Width (in)         | N/A   |
| Street 1 Name                            | CAMERON CREEK DR |                                                                              |         |                                               | X Walk 1 Slope (%)    | 2.2   |                           | X Walk 2 Slope (%)          | 0.7   |
| Stop Condition-Street 2                  | None             |                                                                              |         |                                               | X Walk 1 X Slope (%)  | 1.2   |                           | X Walk 2 X Slope (%)        | 2.0   |
| Street 2 Name                            | HAMPTON GLEN CT  |                                                                              |         | N/A                                           | Ramp inside XWalk1?   | N/A   | N/A                       | Ramp inside XWalk2?         | N/A   |
| Stop Condition-Street 1                  | StopSign         |                                                                              |         |                                               | Road Slope (%)        | 0.5   | N/A                       | Clear Space?                | N/A   |
|                                          |                  |                                                                              |         |                                               | Road X Slope (%)      | 1.6   | N/A                       | Clear Space to XWalk (in)   | N/A   |
|                                          |                  |                                                                              |         | N/A                                           | Any Obstructions?     | N/A   | N/A                       | Storm Grate/Utility Hazard? | N/A   |
|                                          |                  | Total Cost: \$                                                               | 3200.00 |                                               | Obstruction Type      |       |                           | Storm Grate/Utility Type    |       |
|                                          |                  |                                                                              |         |                                               |                       | N/A   |                           |                             | N/A   |