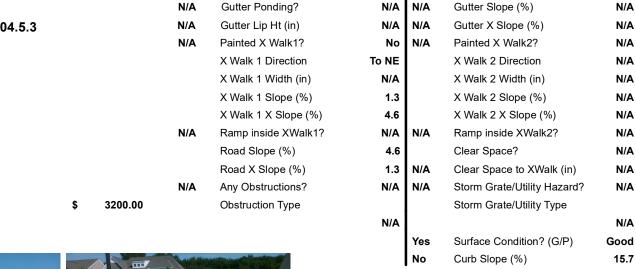

Compliance Description

Ramp Length (in)

Ramp Width (in)

Flare Slope LT (%)

Landing Length (in)

Landing Width (in)

Landing Slope (%)

Landing X Slope (%)

Landing Curb? (Y/N)

Shared Landing?

Flare Traversable LT?

Flare Type LT

N/A

Yes

N/A

N/A

N/A

N/A

N/A

Compliance Description

Flare Type RT

Flare Slope RT (%)

**DWS Provided?** 

**DWS Contrast?** 

DWS Length (in)

DWS Full Width?

DWS Offset (in)

Flare Traversable RT?

BlendTrans Slope (%)

BlendTrans XSlope (%)

Data

48.0

PROW/ADA:

Total Cost:

Not Found, R304.5.3