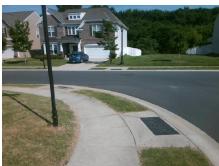

N/A

N/A

N/A

N/A

Intersection ID: 50633 Main Street: BLUE\_BLOSSOM\_RD Cross Street: CORAL\_ROSE\_RD Location: S

ADA ID: 6B45CB730A88 Ramp Type: BlendTrans1 Initial Pass/Fail: Fail Overall Compliance: No Severity Score: 1.25

N/A

N/A

Street 1 Name
Stop Condition-Street 1
StopSign
Street 2 Name
N/A
Stop Condition-Street 2
N/A

Remove & Replace Curb Ramp With Two New Directional Ramps or Equivalent.

Surveyor Notes: N/A

Possible Solutions: