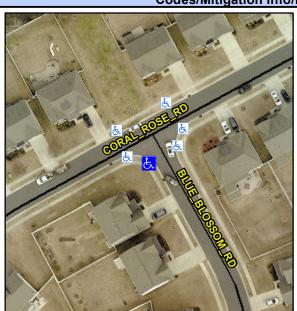

N/A

N/A

N/A

N/A

Intersection ID: 50633 Main Street: BLUE\_BLOSSOM\_RD Cross Street: CORAL\_ROSE\_RD Location: S

ADA ID: 6B45CB730A88 Ramp Type: BlendTrans1 Initial Pass/Fail: Fail Overall Compliance: No Severity Score: 1.25