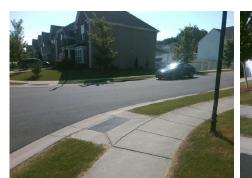

N/A

N/A

N/A

N/A

Intersection ID: 50633 Main Street: BLUE\_BLOSSOM\_RD Cross Street: CORAL\_ROSE\_RD Location: S

ADA ID: 6B45CB730A88 Ramp Type: BlendTrans1 Initial Pass/Fail: Fail Overall Compliance: No Severity Score: 1.25

N/A

N/A

Street 1 Name
Stop Condition-Street 1
StopSign
Street 2 Name
N/A
Stop Condition-Street 2
N/A

Remove & Replace Curb Ramp With Two New Directional Ramps or Equivalent.

Surveyor Notes: N/A

Possible Solutions: