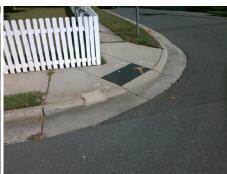

## Field Measurements/Component Compliance

Street 1 Name Stop Condition-Street 2 Street 2 Name Stop Condition-Street 1 Remove & Replace Curb Ramp With **Two New Directional Ramps or** Equivalent.

Surveyor Notes:

Total Cost: 3200.00

| Comp | Compliance Description |       | Compliance Description |                             | Data  |
|------|------------------------|-------|------------------------|-----------------------------|-------|
| N/A  | Ramp Length (in)       | 48.0  | No                     | Ramp Slope (%)              | 8.5   |
| Yes  | Ramp Width (in)        | 48.0  | No                     | Ramp XSlope (%)             | 3.2   |
| N/A  | Flare Type LT          | N/A   | N/A                    | Flare Type RT               | N/A   |
| N/A  | Flare Slope LT (%)     | N/A   | N/A                    | Flare Slope RT (%)          | N/A   |
| N/A  | Flare Traversable LT?  | N/A   | N/A                    | Flare Traversable RT?       | N/A   |
| N/A  | Landing Length (in)    | N/A   | N/A                    | DWS Provided?               | N/A   |
| N/A  | Landing Width (in)     | N/A   | N/A                    | DWS Contrast?               | N/A   |
| N/A  | Landing Slope (%)      | N/A   | N/A                    | DWS Length (in)             | N/A   |
| N/A  | Landing X Slope (%)    | N/A   | N/A                    | DWS Full Width?             | N/A   |
| N/A  | Landing Curb? (Y/N)    | N/A   | N/A                    | DWS Offset (in)             | N/A   |
| N/A  | Shared Landing?        | N/A   |                        |                             |       |
| N/A  | Gutter Ponding?        | N/A   | N/A                    | Gutter Slope (%)            | N/A   |
| N/A  | Gutter Lip Ht (in)     | 1.0   | N/A                    | Gutter X Slope (%)          | N/A   |
| N/A  | Painted X Walk1?       | No    | N/A                    | Painted X Walk2?            | No    |
|      | X Walk 1 Direction     | To SW |                        | X Walk 2 Direction          | To SE |
| N/A  | X Walk 1 Width (in)    | N/A   | N/A                    | X Walk 2 Width (in)         | N/A   |
|      | X Walk 1 Slope (%)     | 3.2   |                        | X Walk 2 Slope (%)          | 2.9   |
|      | X Walk 1 X Slope (%)   | 2.3   |                        | X Walk 2 X Slope (%)        | 0.2   |
| N/A  | Ramp inside XWalk1?    | N/A   | N/A                    | Ramp inside XWalk2?         | N/A   |
|      | Road Slope (%)         | 0.8   | N/A                    | Clear Space?                | N/A   |
|      | Road X Slope (%)       | 7.5   | N/A                    | Clear Space to XWalk (in)   | N/A   |
| N/A  | Any Obstructions?      | N/A   | N/A                    | Storm Grate/Utility Hazard? | N/A   |
|      | Obstruction Type       |       | l                      | Storm Grate/Utility Type    |       |
|      |                        | N/A   |                        |                             | N/A   |
|      |                        |       |                        |                             |       |

Yes

Surface Condition? (G/P)

Good