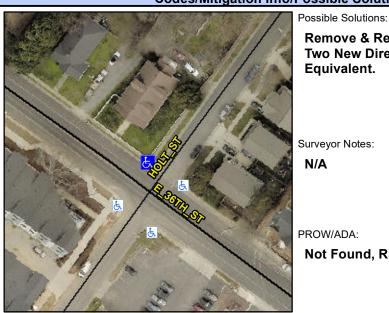

## **Access Compliance Report Public Rights-of-Way** (Curb Ramps)

Intersection ID: 10662 Main Street: E 36TH ST **Cross Street: HOLT ST** Location:

**Overall Compliance: No** ADA ID: 6B47C7790EF2 Ramp Type: PerpDiag Initial Pass/Fail: Fail Severity Score: 13.75

## **Codes/Mitigation Info/Possible Solution**

## Field Measurements/Component Compliance

Street 1 Name Stop Condition-Street 2 Street 2 Name Stop Condition-Street 1 Remove & Replace Curb Ramp With **Two New Directional Ramps or** Equivalent.

Surveyor Notes:

N/A

PROW/ADA:

ot Found, R304.2.2, R304.5.3

|           | No    |
|-----------|-------|
| 3         |       |
| E 36TH ST |       |
| None      |       |
| HOLT ST   |       |
| StopSign  |       |
|           |       |
|           |       |
|           | T. 4. |