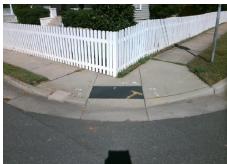

## Field Measurements/Component Compliance

Street 1 Name Stop Condition-Street 2 Street 2 Name Stop Condition-Street 1 Remove & Replace Curb Ramp With **Two New Directional Ramps or** Equivalent.

Surveyor Notes:

Total Cost: 3200.00

| Comp | Compliance Description |       | Compliance Description |                             | Data  |
|------|------------------------|-------|------------------------|-----------------------------|-------|
| N/A  | Ramp Length (in)       | 48.0  | No                     | Ramp Slope (%)              | 8.5   |
| Yes  | Ramp Width (in)        | 48.0  | No                     | Ramp XSlope (%)             | 3.2   |
| N/A  | Flare Type LT          | N/A   | N/A                    | Flare Type RT               | N/A   |
| N/A  | Flare Slope LT (%)     | N/A   | N/A                    | Flare Slope RT (%)          | N/A   |
| N/A  | Flare Traversable LT?  | N/A   | N/A                    | Flare Traversable RT?       | N/A   |
| N/A  | Landing Length (in)    | N/A   | N/A                    | DWS Provided?               | N/A   |
| N/A  | Landing Width (in)     | N/A   | N/A                    | DWS Contrast?               | N/A   |
| N/A  | Landing Slope (%)      | N/A   | N/A                    | DWS Length (in)             | N/A   |
| N/A  | Landing X Slope (%)    | N/A   | N/A                    | DWS Full Width?             | N/A   |
| N/A  | Landing Curb? (Y/N)    | N/A   | N/A                    | DWS Offset (in)             | N/A   |
| N/A  | Shared Landing?        | N/A   |                        |                             |       |
| N/A  | Gutter Ponding?        | N/A   | N/A                    | Gutter Slope (%)            | N/A   |
| N/A  | Gutter Lip Ht (in)     | 1.0   | N/A                    | Gutter X Slope (%)          | N/A   |
| N/A  | Painted X Walk1?       | No    | N/A                    | Painted X Walk2?            | No    |
|      | X Walk 1 Direction     | To SW |                        | X Walk 2 Direction          | To SE |
| N/A  | X Walk 1 Width (in)    | N/A   | N/A                    | X Walk 2 Width (in)         | N/A   |
|      | X Walk 1 Slope (%)     | 3.2   |                        | X Walk 2 Slope (%)          | 2.9   |
|      | X Walk 1 X Slope (%)   | 2.3   |                        | X Walk 2 X Slope (%)        | 0.2   |
| N/A  | Ramp inside XWalk1?    | N/A   | N/A                    | Ramp inside XWalk2?         | N/A   |
|      | Road Slope (%)         | 0.8   | N/A                    | Clear Space?                | N/A   |
|      | Road X Slope (%)       | 7.5   | N/A                    | Clear Space to XWalk (in)   | N/A   |
| N/A  | Any Obstructions?      | N/A   | N/A                    | Storm Grate/Utility Hazard? | N/A   |
|      | Obstruction Type       |       | l                      | Storm Grate/Utility Type    |       |
|      |                        | N/A   |                        |                             | N/A   |
|      |                        |       |                        |                             |       |

Yes

Surface Condition? (G/P)

Good