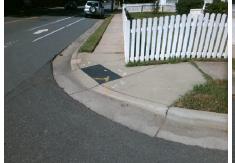

## Field Measurements/Component Compliance

Street 1 Name Stop Condition-Street 2 Street 2 Name Stop Condition-Street 1 Remove & Replace Curb Ramp With **Two New Directional Ramps or** Equivalent.

Surveyor Notes:

Total Cost: 3200.00

| Comp | Compliance Description |       | Compliance Description |                             | Data  |
|------|------------------------|-------|------------------------|-----------------------------|-------|
| N/A  | Ramp Length (in)       | 48.0  | No                     | Ramp Slope (%)              | 8.5   |
| Yes  | Ramp Width (in)        | 48.0  | No                     | Ramp XSlope (%)             | 3.2   |
| N/A  | Flare Type LT          | N/A   | N/A                    | Flare Type RT               | N/A   |
| N/A  | Flare Slope LT (%)     | N/A   | N/A                    | Flare Slope RT (%)          | N/A   |
| N/A  | Flare Traversable LT?  | N/A   | N/A                    | Flare Traversable RT?       | N/A   |
| N/A  | Landing Length (in)    | N/A   | N/A                    | DWS Provided?               | N/A   |
| N/A  | Landing Width (in)     | N/A   | N/A                    | DWS Contrast?               | N/A   |
| N/A  | Landing Slope (%)      | N/A   | N/A                    | DWS Length (in)             | N/A   |
| N/A  | Landing X Slope (%)    | N/A   | N/A                    | DWS Full Width?             | N/A   |
| N/A  | Landing Curb? (Y/N)    | N/A   | N/A                    | DWS Offset (in)             | N/A   |
| N/A  | Shared Landing?        | N/A   |                        |                             |       |
| N/A  | Gutter Ponding?        | N/A   | N/A                    | Gutter Slope (%)            | N/A   |
| N/A  | Gutter Lip Ht (in)     | 1.0   | N/A                    | Gutter X Slope (%)          | N/A   |
| N/A  | Painted X Walk1?       | No    | N/A                    | Painted X Walk2?            | No    |
|      | X Walk 1 Direction     | To SW |                        | X Walk 2 Direction          | To SE |
| N/A  | X Walk 1 Width (in)    | N/A   | N/A                    | X Walk 2 Width (in)         | N/A   |
|      | X Walk 1 Slope (%)     | 3.2   |                        | X Walk 2 Slope (%)          | 2.9   |
|      | X Walk 1 X Slope (%)   | 2.3   |                        | X Walk 2 X Slope (%)        | 0.2   |
| N/A  | Ramp inside XWalk1?    | N/A   | N/A                    | Ramp inside XWalk2?         | N/A   |
|      | Road Slope (%)         | 0.8   | N/A                    | Clear Space?                | N/A   |
|      | Road X Slope (%)       | 7.5   | N/A                    | Clear Space to XWalk (in)   | N/A   |
| N/A  | Any Obstructions?      | N/A   | N/A                    | Storm Grate/Utility Hazard? | N/A   |
|      | Obstruction Type       |       | l                      | Storm Grate/Utility Type    |       |
|      |                        | N/A   |                        |                             | N/A   |
|      |                        |       |                        |                             |       |

Yes

Surface Condition? (G/P)

Good