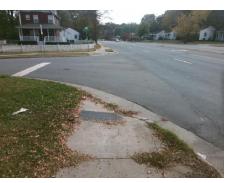

## **Access Compliance Report Public Rights-of-Way** (Curb Ramps)

Intersection ID: 10680 Main Street: MATHESON AV **Cross Street: PINCKNEY AV** Location: NW ADA ID: 6B4EE6160BF3 Ramp Type: Directional1 Initial Pass/Fail: Fail **Overall Compliance: No Severity Score:** 12.5

**Codes/Mitigation Info/Possible Solution** 

**PINCKNEY AV** Street 1 Name Stop Condition-Street 1 StopSign Street 2 Name N/A Stop Condition-Street 2 N/A

Possible Solutions: Remove & Replace Entire Ramp. Surveyor Notes: N/A PROW/ADA: R304.5.3