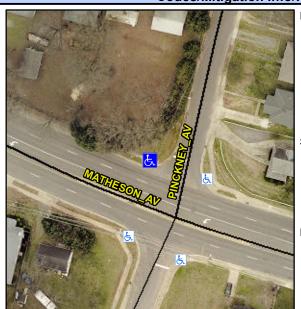

## **Access Compliance Report Public Rights-of-Way** (Curb Ramps)

Intersection ID: 10680 Main Street: MATHESON AV **Cross Street: PINCKNEY AV** Location: NW ADA ID: 6B4EE6160BF3 Ramp Type: Directional1 Initial Pass/Fail: Fail **Overall Compliance: No Severity Score:** 12.5