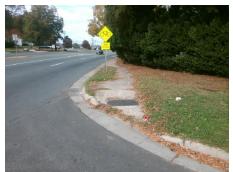

## **Access Compliance Report Public Rights-of-Way** (Curb Ramps)

Intersection ID: 10680 Main Street: MATHESON AV **Cross Street: PINCKNEY AV** Location: NW ADA ID: 6B4EE6160BF3 Ramp Type: Directional1 Initial Pass/Fail: Fail **Overall Compliance: No Severity Score:** 12.5

**Codes/Mitigation Info/Possible Solution** 

**PINCKNEY AV** Street 1 Name Stop Condition-Street 1 StopSign Street 2 Name N/A Stop Condition-Street 2 N/A

Possible Solutions: Remove & Replace Entire Ramp. Surveyor Notes: N/A PROW/ADA: R304.5.3