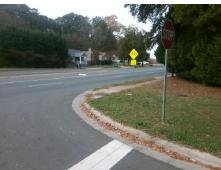

## **Access Compliance Report Public Rights-of-Way** (Curb Ramps)

Intersection ID: 10680 Main Street: MATHESON AV **Cross Street: PINCKNEY AV** Location: NW ADA ID: 6B4EE6160BF3 Ramp Type: Directional1 Initial Pass/Fail: Fail **Overall Compliance: No Severity Score:** 12.5

**Codes/Mitigation Info/Possible Solution** 

**PINCKNEY AV** Street 1 Name Stop Condition-Street 1 StopSign Street 2 Name N/A Stop Condition-Street 2 N/A

Possible Solutions: Remove & Replace Entire Ramp. Surveyor Notes: N/A PROW/ADA: R304.5.3