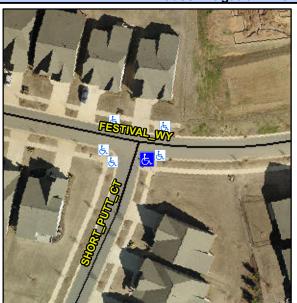

## **Access Compliance Report Public Rights-of-Way** (Curb Ramps)

Intersection ID: N/A Main Street: FESTIVAL WY **Cross Street: SHORT PUTT CT** Location: SE **Overall Compliance: No ADA ID: 6B51ACD78E45** Ramp Type: Perp Initial Pass/Fail: Fail Severity Score: 33.75