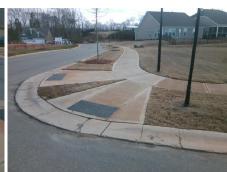

## **Access Compliance Report Public Rights-of-Way** (Curb Ramps)

Intersection ID: N/A Main Street: FESTIVAL WY **Cross Street: SHORT PUTT CT** Location: SE **Overall Compliance: No ADA ID: 6B51ACD78E45** Ramp Type: Perp Initial Pass/Fail: Fail Severity Score: 33.75