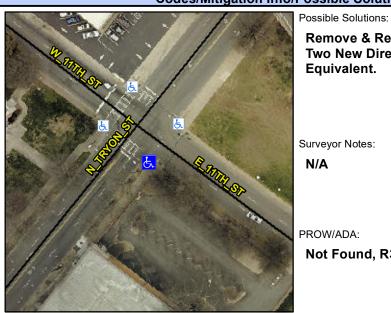

## **Access Compliance Report Public Rights-of-Way** (Curb Ramps)

Intersection ID: 11677 Main Street: N\_TRYON\_ST Cross Street: E\_11TH\_ST Location: S

ADA ID: 6B51F903C3D5 Ramp Type: PerpDiag Initial Pass/Fail: Fail **Overall Compliance: No Severity Score:** 25

## **Codes/Mitigation Info/Possible Solution**

## Field Measurements/Component Compliance

Street 1 Name Stop Condition-Street 2 Street 2 Name Stop Condition-Street 1 Remove & Replace Curb Ramp With Two New Directional Ramps or Equivalent.

Surveyor Notes:

N/A

PROW/ADA:

Not Found, R304.2.2, R304.5.3

N TRYON ST Signal E 11TH ST Signal

Total Cost: 3200.00

| Compliance Description Date Compliance Description |                       |       |     |                             |       |
|----------------------------------------------------|-----------------------|-------|-----|-----------------------------|-------|
| Compliance Description                             |                       | Data  |     | Description                 | Data  |
| N/A                                                | Ramp Length (in)      | 78.0  | No  | Ramp Slope (%)              | 11.2  |
| Yes                                                | Ramp Width (in)       | 50.0  | No  | Ramp XSlope (%)             | 6.8   |
| N/A                                                | Flare Type LT         | N/A   | N/A | Flare Type RT               | N/A   |
| N/A                                                | Flare Slope LT (%)    | N/A   | N/A | Flare Slope RT (%)          | N/A   |
| N/A                                                | Flare Traversable LT? | N/A   | N/A | Flare Traversable RT?       | N/A   |
| N/A                                                | Landing Length (in)   | N/A   | N/A | DWS Provided?               | N/A   |
| N/A                                                | Landing Width (in)    | N/A   | N/A | DWS Contrast?               | N/A   |
| N/A                                                | Landing Slope (%)     | N/A   | N/A | DWS Length (in)             | N/A   |
| N/A                                                | Landing X Slope (%)   | N/A   | N/A | DWS Full Width?             | N/A   |
| N/A                                                | Landing Curb? (Y/N)   | N/A   | N/A | DWS Offset (in)             | N/A   |
| N/A                                                | Shared Landing?       | N/A   |     |                             |       |
| N/A                                                | Gutter Ponding?       | N/A   | N/A | Gutter Slope (%)            | N/A   |
| N/A                                                | Gutter Lip Ht (in)    | N/A   | N/A | Gutter X Slope (%)          | N/A   |
| N/A                                                | Painted X Walk1?      | Yes   | N/A | Painted X Walk2?            | Yes   |
|                                                    | X Walk 1 Direction    | To NE |     | X Walk 2 Direction          | To NW |
| N/A                                                | X Walk 1 Width (in)   | 113.0 | N/A | X Walk 2 Width (in)         | 115.0 |
|                                                    | X Walk 1 Slope (%)    | 6.0   |     | X Walk 2 Slope (%)          | 6.3   |
|                                                    | X Walk 1 X Slope (%)  | 7.6   |     | X Walk 2 X Slope (%)        | 0.9   |
| N/A                                                | Ramp inside XWalk1?   | Yes   | N/A | Ramp inside XWalk2?         | Yes   |
|                                                    | Road Slope (%)        | 2.6   | N/A | Clear Space?                | N/A   |
|                                                    | Road X Slope (%)      | 5.9   | N/A | Clear Space to XWalk (in)   | N/A   |
| N/A                                                | Any Obstructions?     | N/A   | N/A | Storm Grate/Utility Hazard? | N/A   |
|                                                    | Obstruction Type      |       |     | Storm Grate/Utility Type    |       |
|                                                    |                       | N/A   |     |                             | N/A   |
|                                                    |                       |       |     |                             |       |