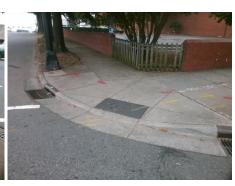

## Field Measurements/Component Compliance

Street 1 Name Stop Condition-Street 2 Street 2 Name Stop Condition-Street 1 Remove & Replace Curb Ramp With Two New Directional Ramps or Equivalent.

Surveyor Notes:

N/A

PROW/ADA:

Not Found, R304.2.2, R304.5.3

N TRYON ST Signal E 11TH ST Signal

Total Cost: 3200.00

| Compliance Description Date Compliance Description |                       |       |     |                             |       |
|----------------------------------------------------|-----------------------|-------|-----|-----------------------------|-------|
| Compliance Description                             |                       | Data  |     | Description                 | Data  |
| N/A                                                | Ramp Length (in)      | 78.0  | No  | Ramp Slope (%)              | 11.2  |
| Yes                                                | Ramp Width (in)       | 50.0  | No  | Ramp XSlope (%)             | 6.8   |
| N/A                                                | Flare Type LT         | N/A   | N/A | Flare Type RT               | N/A   |
| N/A                                                | Flare Slope LT (%)    | N/A   | N/A | Flare Slope RT (%)          | N/A   |
| N/A                                                | Flare Traversable LT? | N/A   | N/A | Flare Traversable RT?       | N/A   |
| N/A                                                | Landing Length (in)   | N/A   | N/A | DWS Provided?               | N/A   |
| N/A                                                | Landing Width (in)    | N/A   | N/A | DWS Contrast?               | N/A   |
| N/A                                                | Landing Slope (%)     | N/A   | N/A | DWS Length (in)             | N/A   |
| N/A                                                | Landing X Slope (%)   | N/A   | N/A | DWS Full Width?             | N/A   |
| N/A                                                | Landing Curb? (Y/N)   | N/A   | N/A | DWS Offset (in)             | N/A   |
| N/A                                                | Shared Landing?       | N/A   |     |                             |       |
| N/A                                                | Gutter Ponding?       | N/A   | N/A | Gutter Slope (%)            | N/A   |
| N/A                                                | Gutter Lip Ht (in)    | N/A   | N/A | Gutter X Slope (%)          | N/A   |
| N/A                                                | Painted X Walk1?      | Yes   | N/A | Painted X Walk2?            | Yes   |
|                                                    | X Walk 1 Direction    | To NE |     | X Walk 2 Direction          | To NW |
| N/A                                                | X Walk 1 Width (in)   | 113.0 | N/A | X Walk 2 Width (in)         | 115.0 |
|                                                    | X Walk 1 Slope (%)    | 6.0   |     | X Walk 2 Slope (%)          | 6.3   |
|                                                    | X Walk 1 X Slope (%)  | 7.6   |     | X Walk 2 X Slope (%)        | 0.9   |
| N/A                                                | Ramp inside XWalk1?   | Yes   | N/A | Ramp inside XWalk2?         | Yes   |
|                                                    | Road Slope (%)        | 2.6   | N/A | Clear Space?                | N/A   |
|                                                    | Road X Slope (%)      | 5.9   | N/A | Clear Space to XWalk (in)   | N/A   |
| N/A                                                | Any Obstructions?     | N/A   | N/A | Storm Grate/Utility Hazard? | N/A   |
|                                                    | Obstruction Type      |       |     | Storm Grate/Utility Type    |       |
|                                                    |                       | N/A   |     |                             | N/A   |
|                                                    |                       |       |     |                             |       |

Yes

Surface Condition? (G/P)

Good