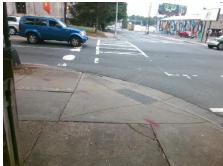

## Field Measurements/Component Compliance

Street 1 Name Stop Condition-Street 2 Street 2 Name Stop Condition-Street 1 Remove & Replace Curb Ramp With Two New Directional Ramps or Equivalent.

Surveyor Notes:

N/A

PROW/ADA:

Not Found, R304.2.2, R304.5.3

N TRYON ST Signal E 11TH ST Signal

Total Cost: 3200.00

| Compliance Description Date Compliance Description |                       |       |     |                             |       |
|----------------------------------------------------|-----------------------|-------|-----|-----------------------------|-------|
| Compliance Description                             |                       | Data  |     | Description                 | Data  |
| N/A                                                | Ramp Length (in)      | 78.0  | No  | Ramp Slope (%)              | 11.2  |
| Yes                                                | Ramp Width (in)       | 50.0  | No  | Ramp XSlope (%)             | 6.8   |
| N/A                                                | Flare Type LT         | N/A   | N/A | Flare Type RT               | N/A   |
| N/A                                                | Flare Slope LT (%)    | N/A   | N/A | Flare Slope RT (%)          | N/A   |
| N/A                                                | Flare Traversable LT? | N/A   | N/A | Flare Traversable RT?       | N/A   |
| N/A                                                | Landing Length (in)   | N/A   | N/A | DWS Provided?               | N/A   |
| N/A                                                | Landing Width (in)    | N/A   | N/A | DWS Contrast?               | N/A   |
| N/A                                                | Landing Slope (%)     | N/A   | N/A | DWS Length (in)             | N/A   |
| N/A                                                | Landing X Slope (%)   | N/A   | N/A | DWS Full Width?             | N/A   |
| N/A                                                | Landing Curb? (Y/N)   | N/A   | N/A | DWS Offset (in)             | N/A   |
| N/A                                                | Shared Landing?       | N/A   |     |                             |       |
| N/A                                                | Gutter Ponding?       | N/A   | N/A | Gutter Slope (%)            | N/A   |
| N/A                                                | Gutter Lip Ht (in)    | N/A   | N/A | Gutter X Slope (%)          | N/A   |
| N/A                                                | Painted X Walk1?      | Yes   | N/A | Painted X Walk2?            | Yes   |
|                                                    | X Walk 1 Direction    | To NE |     | X Walk 2 Direction          | To NW |
| N/A                                                | X Walk 1 Width (in)   | 113.0 | N/A | X Walk 2 Width (in)         | 115.0 |
|                                                    | X Walk 1 Slope (%)    | 6.0   |     | X Walk 2 Slope (%)          | 6.3   |
|                                                    | X Walk 1 X Slope (%)  | 7.6   |     | X Walk 2 X Slope (%)        | 0.9   |
| N/A                                                | Ramp inside XWalk1?   | Yes   | N/A | Ramp inside XWalk2?         | Yes   |
|                                                    | Road Slope (%)        | 2.6   | N/A | Clear Space?                | N/A   |
|                                                    | Road X Slope (%)      | 5.9   | N/A | Clear Space to XWalk (in)   | N/A   |
| N/A                                                | Any Obstructions?     | N/A   | N/A | Storm Grate/Utility Hazard? | N/A   |
|                                                    | Obstruction Type      |       |     | Storm Grate/Utility Type    |       |
|                                                    |                       | N/A   |     |                             | N/A   |
|                                                    |                       |       |     |                             |       |

Yes

Surface Condition? (G/P)

Good