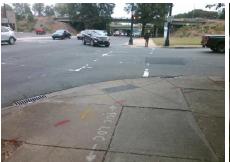

## Field Measurements/Component Compliance

Street 1 Name Stop Condition-Street 2 Street 2 Name Stop Condition-Street 1 Remove & Replace Curb Ramp With Two New Directional Ramps or Equivalent.

Surveyor Notes:

N/A

PROW/ADA:

Not Found, R304.2.2, R304.5.3

N TRYON ST Signal E 11TH ST Signal

Total Cost: 3200.00

| Compliance Description Date Compliance Description |                       |       |     |                             |       |
|----------------------------------------------------|-----------------------|-------|-----|-----------------------------|-------|
| Compliance Description                             |                       | Data  |     | Description                 | Data  |
| N/A                                                | Ramp Length (in)      | 78.0  | No  | Ramp Slope (%)              | 11.2  |
| Yes                                                | Ramp Width (in)       | 50.0  | No  | Ramp XSlope (%)             | 6.8   |
| N/A                                                | Flare Type LT         | N/A   | N/A | Flare Type RT               | N/A   |
| N/A                                                | Flare Slope LT (%)    | N/A   | N/A | Flare Slope RT (%)          | N/A   |
| N/A                                                | Flare Traversable LT? | N/A   | N/A | Flare Traversable RT?       | N/A   |
| N/A                                                | Landing Length (in)   | N/A   | N/A | DWS Provided?               | N/A   |
| N/A                                                | Landing Width (in)    | N/A   | N/A | DWS Contrast?               | N/A   |
| N/A                                                | Landing Slope (%)     | N/A   | N/A | DWS Length (in)             | N/A   |
| N/A                                                | Landing X Slope (%)   | N/A   | N/A | DWS Full Width?             | N/A   |
| N/A                                                | Landing Curb? (Y/N)   | N/A   | N/A | DWS Offset (in)             | N/A   |
| N/A                                                | Shared Landing?       | N/A   |     |                             |       |
| N/A                                                | Gutter Ponding?       | N/A   | N/A | Gutter Slope (%)            | N/A   |
| N/A                                                | Gutter Lip Ht (in)    | N/A   | N/A | Gutter X Slope (%)          | N/A   |
| N/A                                                | Painted X Walk1?      | Yes   | N/A | Painted X Walk2?            | Yes   |
|                                                    | X Walk 1 Direction    | To NE |     | X Walk 2 Direction          | To NW |
| N/A                                                | X Walk 1 Width (in)   | 113.0 | N/A | X Walk 2 Width (in)         | 115.0 |
|                                                    | X Walk 1 Slope (%)    | 6.0   |     | X Walk 2 Slope (%)          | 6.3   |
|                                                    | X Walk 1 X Slope (%)  | 7.6   |     | X Walk 2 X Slope (%)        | 0.9   |
| N/A                                                | Ramp inside XWalk1?   | Yes   | N/A | Ramp inside XWalk2?         | Yes   |
|                                                    | Road Slope (%)        | 2.6   | N/A | Clear Space?                | N/A   |
|                                                    | Road X Slope (%)      | 5.9   | N/A | Clear Space to XWalk (in)   | N/A   |
| N/A                                                | Any Obstructions?     | N/A   | N/A | Storm Grate/Utility Hazard? | N/A   |
|                                                    | Obstruction Type      |       |     | Storm Grate/Utility Type    |       |
|                                                    |                       | N/A   |     |                             | N/A   |
|                                                    |                       |       |     |                             |       |

Yes

Surface Condition? (G/P)

Good