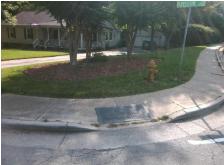

## Access Compliance Report Public Rights-of-Way (Curb Ramps)

Intersection ID: 23148Main Street: ALEXANDER\_RDCross Street: HARRISON\_RDLocation:NEADA ID: 6B536CA43D35Ramp Type: PerpInitial Pass/Fail: FailOverall Compliance: NoSeverity Score: 26.25