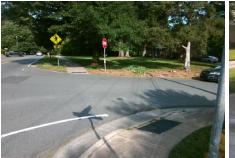

## Access Compliance Report Public Rights-of-Way (Curb Ramps)

Intersection ID: 23148Main Street: ALEXANDER\_RDCross Street: HARRISON\_RDLocation:NEADA ID: 6B536CA43D35Ramp Type: PerpInitial Pass/Fail: FailOverall Compliance: NoSeverity Score: 26.25