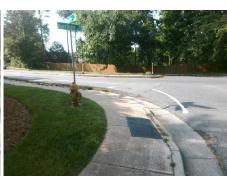

## Access Compliance Report Public Rights-of-Way (Curb Ramps)

Intersection ID: 23148Main Street: ALEXANDER\_RDCross Street: HARRISON\_RDLocation:NEADA ID: 6B536CA43D35Ramp Type: PerpInitial Pass/Fail: FailOverall Compliance: NoSeverity Score: 26.25