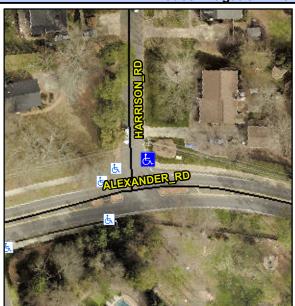

## Access Compliance Report Public Rights-of-Way (Curb Ramps)

Intersection ID: 23148Main Street: ALEXANDER\_RDCross Street: HARRISON\_RDLocation:NEADA ID: 6B536CA43D35Ramp Type: PerpInitial Pass/Fail: FailOverall Compliance: NoSeverity Score: 26.25