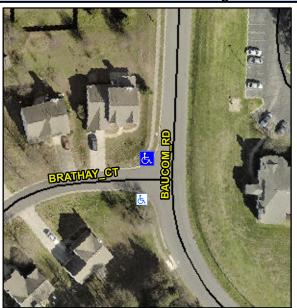

## Access Compliance Report Public Rights-of-Way (Curb Ramps)

Intersection ID: 29216 Main Street: BAUCOM\_RD Cross Street: BRATHAY\_CT Location: NW

ADA ID: 6B628A476F83 Ramp Type: Perp Initial Pass/Fail: Fail Overall Compliance: No Severity Score: 21.25

## Field Measurements/Component Compliance

Street 1 Name BRATHAY CT
Stop Condition-Street 2 StopSign
Street 2 Name N/A
Stop Condition-Street 1 N/A

Possible Solutions: Co N/ Remove & Replace Entire Ramp. No N/ N/ Surveyor Notes: N/ N/ N/A N/ PROW/ADA: Not Found, R304.5.1, R304.5.3 N/ N/ N/ N/