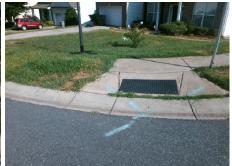

## Access Compliance Report Public Rights-of-Way (Curb Ramps)

Intersection ID: 29216 Main Street: BAUCOM\_RD Cross Street: BRATHAY\_CT Location: NW

ADA ID: 6B628A476F83 Ramp Type: Perp Initial Pass/Fail: Fail Overall Compliance: No Severity Score: 21.25

## Field Measurements/Component Compliance

Street 1 Name BRATHAY CT
Stop Condition-Street 2 StopSign
Street 2 Name N/A
Stop Condition-Street 1 N/A

Possible Solutions: Co N/ Remove & Replace Entire Ramp. No N/ N/ Surveyor Notes: N/ N/ N/A N/ PROW/ADA: Not Found, R304.5.1, R304.5.3 N/ N/ N/ N/

Total Cost:

1850.00

| Compliance Description |                       | Data |     | liance Description          | Data |
|------------------------|-----------------------|------|-----|-----------------------------|------|
| N/A                    | Ramp Length (in)      | 48.0 | Yes | Ramp Slope (%)              | 7.0  |
| No                     | Ramp Width (in)       | 45.0 | No  | Ramp XSlope (%)             | 5.5  |
| N/A                    | Flare Type LT         | N/A  | N/A | Flare Type RT               | N/A  |
| N/A                    | Flare Slope LT (%)    | N/A  | N/A | Flare Slope RT (%)          | N/A  |
| N/A                    | Flare Traversable LT? | N/A  | N/A | Flare Traversable RT?       | N/A  |
| N/A                    | Landing Length (in)   | N/A  | N/A | DWS Provided?               | N/A  |
| N/A                    | Landing Width (in)    | N/A  | N/A | DWS Contrast?               | N/A  |
| N/A                    | Landing Slope (%)     | N/A  | N/A | DWS Length (in)             | N/A  |
| N/A                    | Landing X Slope (%)   | N/A  | N/A | DWS Full Width?             | N/A  |
| N/A                    | Landing Curb? (Y/N)   | N/A  | N/A | DWS Offset (in)             | N/A  |
| N/A                    | Shared Landing?       | N/A  |     |                             |      |
| N/A                    | Gutter Ponding?       | N/A  | N/A | Gutter Slope (%)            | N/A  |
| N/A                    | Gutter Lip Ht (in)    | N/A  | N/A | Gutter X Slope (%)          | N/A  |
| N/A                    | Painted X Walk1?      | No   | N/A | Painted X Walk2?            | N/A  |
|                        | X Walk 1 Direction    | To S |     | X Walk 2 Direction          | N/A  |
| N/A                    | X Walk 1 Width (in)   | N/A  | N/A | X Walk 2 Width (in)         | N/A  |
|                        | X Walk 1 Slope (%)    | 0.7  |     | X Walk 2 Slope (%)          | N/A  |
|                        | X Walk 1 X Slope (%)  | 4.0  |     | X Walk 2 X Slope (%)        | N/A  |
| N/A                    | Ramp inside XWalk1?   | N/A  | N/A | Ramp inside XWalk2?         | N/A  |
|                        | Road Slope (%)        | N/A  | N/A | Clear Space?                | N/A  |
|                        | Road X Slope (%)      | N/A  | N/A | Clear Space to XWalk (in)   | N/A  |
| N/A                    | Any Obstructions?     | N/A  | N/A | Storm Grate/Utility Hazard? | N/A  |
|                        | Obstruction Type      |      |     | Storm Grate/Utility Type    |      |
|                        |                       | N/A  |     |                             | N/A  |
|                        |                       |      | Yes | Surface Condition? (G/P)    | Good |