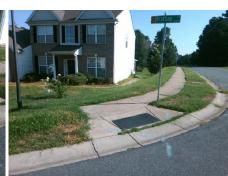

## Access Compliance Report Public Rights-of-Way (Curb Ramps)

Intersection ID: 29216 Main Street: BAUCOM\_RD Cross Street: BRATHAY\_CT Location: NW

ADA ID: 6B628A476F83 Ramp Type: Perp Initial Pass/Fail: Fail Overall Compliance: No Severity Score: 21.25

## Field Measurements/Component Compliance

Street 1 Name BRATHAY CT
Stop Condition-Street 2 StopSign
Street 2 Name N/A
Stop Condition-Street 1 N/A

Possible Solutions: Co N/ Remove & Replace Entire Ramp. No N/ N/ Surveyor Notes: N/ N/ N/A N/ PROW/ADA: Not Found, R304.5.1, R304.5.3 N/ N/ N/ N/

Total Cost:

1850.00

| Compliance Description |                       | Data |     | liance Description          | Data |
|------------------------|-----------------------|------|-----|-----------------------------|------|
| N/A                    | Ramp Length (in)      | 48.0 | Yes | Ramp Slope (%)              | 7.0  |
| No                     | Ramp Width (in)       | 45.0 | No  | Ramp XSlope (%)             | 5.5  |
| N/A                    | Flare Type LT         | N/A  | N/A | Flare Type RT               | N/A  |
| N/A                    | Flare Slope LT (%)    | N/A  | N/A | Flare Slope RT (%)          | N/A  |
| N/A                    | Flare Traversable LT? | N/A  | N/A | Flare Traversable RT?       | N/A  |
| N/A                    | Landing Length (in)   | N/A  | N/A | DWS Provided?               | N/A  |
| N/A                    | Landing Width (in)    | N/A  | N/A | DWS Contrast?               | N/A  |
| N/A                    | Landing Slope (%)     | N/A  | N/A | DWS Length (in)             | N/A  |
| N/A                    | Landing X Slope (%)   | N/A  | N/A | DWS Full Width?             | N/A  |
| N/A                    | Landing Curb? (Y/N)   | N/A  | N/A | DWS Offset (in)             | N/A  |
| N/A                    | Shared Landing?       | N/A  |     |                             |      |
| N/A                    | Gutter Ponding?       | N/A  | N/A | Gutter Slope (%)            | N/A  |
| N/A                    | Gutter Lip Ht (in)    | N/A  | N/A | Gutter X Slope (%)          | N/A  |
| N/A                    | Painted X Walk1?      | No   | N/A | Painted X Walk2?            | N/A  |
|                        | X Walk 1 Direction    | To S |     | X Walk 2 Direction          | N/A  |
| N/A                    | X Walk 1 Width (in)   | N/A  | N/A | X Walk 2 Width (in)         | N/A  |
|                        | X Walk 1 Slope (%)    | 0.7  |     | X Walk 2 Slope (%)          | N/A  |
|                        | X Walk 1 X Slope (%)  | 4.0  |     | X Walk 2 X Slope (%)        | N/A  |
| N/A                    | Ramp inside XWalk1?   | N/A  | N/A | Ramp inside XWalk2?         | N/A  |
|                        | Road Slope (%)        | N/A  | N/A | Clear Space?                | N/A  |
|                        | Road X Slope (%)      | N/A  | N/A | Clear Space to XWalk (in)   | N/A  |
| N/A                    | Any Obstructions?     | N/A  | N/A | Storm Grate/Utility Hazard? | N/A  |
|                        | Obstruction Type      |      |     | Storm Grate/Utility Type    |      |
|                        |                       | N/A  |     |                             | N/A  |
|                        |                       |      | Yes | Surface Condition? (G/P)    | Good |