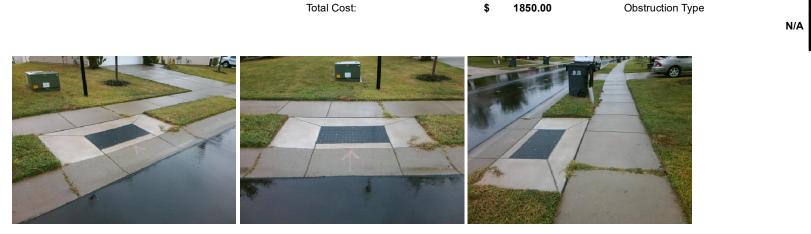

## Access Compliance Report Public Rights-of-Way (Curb Ramps)

| Intersection ID: 51011                  | Main Sti          | Main Street: TREMONT_PLACE_RD |               |                                         | Cross Street: BENDING_BRANCH_RD               |       |                             |                             | S    |
|-----------------------------------------|-------------------|-------------------------------|---------------|-----------------------------------------|-----------------------------------------------|-------|-----------------------------|-----------------------------|------|
| ADA ID: 6B63AB3C6D76                    | Ramp T            | Ramp Type: Perp               |               |                                         | Initial Pass/Fail: Fail Overall Compliance: N |       |                             | o Severity Score:           | 22.5 |
| Codes/Mitigation Info/Possible Solution |                   |                               |               | Field Measurements/Component Compliance |                                               |       |                             |                             |      |
|                                         |                   | Possible Solutions:           |               |                                         |                                               |       | Compliance Description Data |                             |      |
|                                         | SI IN             | Remove & Replace              | e Entire Ramn | N/A                                     | Ramp Length (in)                              | 46.5  | No                          | Ramp Slope (%)              | 8.4  |
|                                         | ST /              |                               |               | No                                      | Ramp Width (in)                               | 47.0  | Yes                         | Ramp XSlope (%)             | 2.9  |
|                                         | SI A              |                               |               | N/A                                     | Flare Type LT                                 | N/A   | N/A                         | Flare Type RT               | N/A  |
|                                         | 1 11 march        |                               |               | N/A                                     | Flare Slope LT (%)                            | N/A   | N/A                         | Flare Slope RT (%)          | N/A  |
|                                         |                   |                               |               | N/A                                     | Flare Traversable LT?                         | N/A   | N/A                         | Flare Traversable RT?       | N/A  |
|                                         | A.                |                               |               | N/A                                     | Landing Length (in)                           | N/A   | N/A                         | DWS Provided?               | N/A  |
| 6                                       |                   | Surveyor Notes:               |               | N/A                                     | Landing Width (in)                            | N/A   | N/A                         | DWS Contrast?               | N/A  |
| E State                                 | THOMAS AND A      | N/A                           |               | N/A                                     | Landing Slope (%)                             | N/A   | N/A                         | DWS Length (in)             | N/A  |
|                                         |                   |                               | N/A           | Landing X Slope (%)                     | N/A                                           | N/A   | DWS Full Width?             | N/A                         |      |
|                                         |                   |                               |               | N/A                                     | Landing Curb? (Y/N)                           | N/A   | N/A                         | DWS Offset (in)             | N/A  |
|                                         |                   |                               |               | N/A                                     | Shared Landing?                               | N/A   |                             |                             |      |
|                                         | A. al             | PROW/ADA:                     |               | N/A                                     | Gutter Ponding?                               | N/A   | N/A                         | Gutter Slope (%)            | N/A  |
| ****                                    | 7-19 A.           | Not Found, R304.              | 51 R304 2 2   | N/A                                     | Gutter Lip Ht (in)                            | N/A   | N/A                         | Gutter X Slope (%)          | N/A  |
| a faits the second                      | A and A           |                               | 0.1,1004.2.2  | N/A                                     | Painted X Walk1?                              | No    | N/A                         | Painted X Walk2?            | N/A  |
|                                         |                   |                               |               |                                         | X Walk 1 Direction                            | To NE |                             | X Walk 2 Direction          | N/A  |
|                                         | A PAN             |                               |               | N/A                                     | X Walk 1 Width (in)                           | N/A   | N/A                         | X Walk 2 Width (in)         | N/A  |
| Street 1 Name                           | BENDING BRANCH RD | -                             |               |                                         | X Walk 1 Slope (%)                            | 1.7   |                             | X Walk 2 Slope (%)          | N/A  |
| Stop Condition-Street 2                 | None              |                               |               |                                         | X Walk 1 X Slope (%)                          | 3.1   |                             | X Walk 2 X Slope (%)        | N/A  |
| Street 2 Name                           | N/A               |                               |               | N/A                                     | Ramp inside XWalk1?                           | N/A   | N/A                         | Ramp inside XWalk2?         | N/A  |
| Stop Condition-Street 1                 | N/A               |                               |               |                                         | Road Slope (%)                                | N/A   | N/A                         | Clear Space?                | N/A  |
| •                                       |                   |                               |               |                                         | Road X Slope (%)                              | N/A   | N/A                         | Clear Space to XWalk (in)   | N/A  |
|                                         |                   |                               |               | N/A                                     | Any Obstructions?                             | N/A   | N/A                         | Storm Grate/Utility Hazard? | N/A  |
|                                         |                   | Total Cost:                   | \$ 1          | 850.00                                  | Obstruction Type                              |       |                             | Storm Grate/Utility Type    |      |
|                                         |                   |                               | ·             |                                         |                                               | N/A   |                             |                             | N/A  |
|                                         |                   |                               |               |                                         |                                               |       |                             |                             |      |