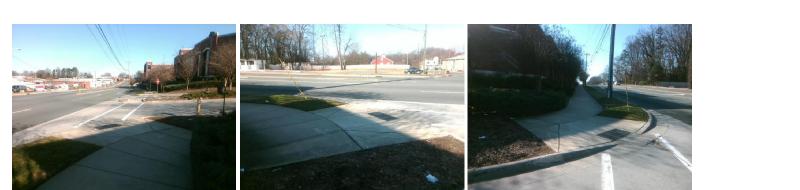

## Access Compliance Report Public Rights-of-Way (Curb Ramps)

| Intersection ID: 15394                  | Main Street: HERMAN_AV        |                              | Cross Street: S_TRYON_ST |                                              |                     | Location:                  | SE                          |       |  |
|-----------------------------------------|-------------------------------|------------------------------|--------------------------|----------------------------------------------|---------------------|----------------------------|-----------------------------|-------|--|
| ADA ID: 6B672474EADC                    | 72474EADC Ramp Type: PerpDiag |                              | <b>Initial Pass</b>      | itial Pass/Fail: Fail Overall Compliance: No |                     |                            | o Severity Score:           | 12.5  |  |
| Codes/Mitigation Info/Possible Solution |                               |                              |                          | Field Measurements/Component Compliance      |                     |                            |                             |       |  |
|                                         | 5                             | Possible Solutions:          | Co                       | Compliance Description                       |                     | ata Compliance Description |                             | Data  |  |
|                                         |                               | Remove & Replace Curb Ramp W | ith N/A                  | Ramp Length                                  | (in) <b>93.0</b>    | No                         | Ramp Slope (%)              | 8.7   |  |
|                                         |                               | Two New Directional Ramps or | Yes                      | Ramp Width                                   | (in) <b>48.0</b>    | Yes                        | Ramp XSlope (%)             | 0.6   |  |
|                                         |                               | Equivalent.                  | N/A                      | Flare Type L1                                | Г <b>N/A</b>        | N/A                        | Flare Type RT               | N/A   |  |
|                                         |                               |                              | N/A                      | Flare Slope L                                | T (%) N/A           | N/A                        | Flare Slope RT (%)          | N/A   |  |
|                                         |                               |                              | N/A                      | Flare Travers                                | able LT? N/A        | N/A                        | Flare Traversable RT?       | N/A   |  |
|                                         |                               |                              | N/A                      | Landing Leng                                 | th (in) N/A         | N/A                        | DWS Provided?               | N/A   |  |
|                                         |                               | Surveyor Notes:              | N/A                      | Landing Widt                                 | h (in) <b>N/A</b>   | N/A                        | DWS Contrast?               | N/A   |  |
|                                         |                               | N/A                          | N/A                      | Landing Slop                                 | e (%) N/A           | N/A                        | DWS Length (in)             | N/A   |  |
|                                         |                               |                              | N/A                      | Landing X Slo                                | ope (%) N/A         | N/A                        | DWS Full Width?             | N/A   |  |
| SP 1 MILLIN                             |                               |                              | N/A                      | Landing Curb                                 | ? (Y/N) N/A         | N/A                        | DWS Offset (in)             | N/A   |  |
|                                         |                               |                              | N/A                      | Shared Landi                                 | ng? N/A             |                            |                             |       |  |
|                                         |                               | PROW/ADA:                    | N/A                      | Gutter Pondir                                | ng? N/A             | N/A                        | Gutter Slope (%)            | N/A   |  |
|                                         |                               | Not Found, R304.2.2          | N/A                      | Gutter Lip Ht                                | (in) <b>N/A</b>     | N/A                        | Gutter X Slope (%)          | N/A   |  |
| and a start and a server                |                               |                              | N/A                      | Painted X Wa                                 | lk1? Yes            | N/A                        | Painted X Walk2?            | No    |  |
|                                         |                               |                              |                          | X Walk 1 Dire                                | ection To NE        |                            | X Walk 2 Direction          | To NW |  |
|                                         | And all                       |                              | N/A                      | X Walk 1 Wid                                 | th (in) <b>59.0</b> | N/A                        | X Walk 2 Width (in)         | N/A   |  |
| Street 1 Name                           | HERMAN AV                     |                              |                          | X Walk 1 Slop                                | be (%) 2.9          |                            | X Walk 2 Slope (%)          | 4.9   |  |
| Stop Condition-Street 2                 | StopSign                      |                              |                          | X Walk 1 X S                                 | lope (%) 1.1        |                            | X Walk 2 X Slope (%)        | 2.6   |  |
| Street 2 Name                           | S TRYON ST                    |                              | N/A                      | Ramp inside                                  | XWalk1? Yes         | N/A                        | Ramp inside XWalk2?         | N/A   |  |
| Stop Condition-Street 1                 | None                          |                              |                          | Road Slope (                                 | %) 1.4              | N/A                        | Clear Space?                | N/A   |  |
|                                         |                               |                              |                          | Road X Slope                                 | e (%) 4.8           | N/A                        | Clear Space to XWalk (in)   | N/A   |  |
|                                         |                               |                              | N/A                      | Any Obstruct                                 | ions? N/A           | N/A                        | Storm Grate/Utility Hazard? | N/A   |  |
|                                         |                               | Total Cost: \$ 32            | 00.00                    | Obstruction T                                | уре                 |                            | Storm Grate/Utility Type    |       |  |
|                                         |                               |                              |                          |                                              | N/A                 |                            |                             | N/A   |  |
|                                         |                               |                              |                          |                                              |                     | 1                          |                             |       |  |