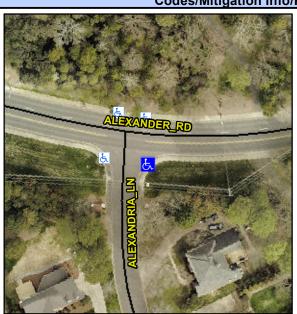

## Access Compliance Report Public Rights-of-Way (Curb Ramps)

Intersection ID: 23515 Main Street: ALEXANDER\_RD Cross Street: ALEXANDRIA\_LN Location: SE

ADA ID: 6B6D8AACC51D Ramp Type: PerpDiag Initial Pass/Fail: Fail Overall Compliance: No Severity Score: 13.75

## Field Measurements/Component Compliance

Street 1 Name
Stop Condition-Street 2
Street 2 Name
Stop Condition-Street 1

ALEXANDER RD None ALEXANDRIA LN StopSign Possible Solutions:

Remove & Replace Curb Ramp With Two New Directional Ramps or Equivalent.