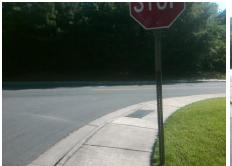

## Field Measurements/Component Compliance

Street 1 Name
Stop Condition-Street 2
Street 2 Name
Stop Condition-Street 1

ALEXANDER RD None ALEXANDRIA LN StopSign Possible Solutions:

Remove & Replace Curb Ramp With Two New Directional Ramps or Equivalent.

Surveyor Notes:

N/A

PROW/ADA:

Not Found, R304.2.2, R304.5.3

Total Cost: \$ 3200.00

| Compliance Description |                       | Data  | Compliance |       | Description             | Data  |
|------------------------|-----------------------|-------|------------|-------|-------------------------|-------|
| N/A                    | Ramp Length (in)      | 60.0  | No         | Ramp  | Slope (%)               | 11.7  |
| Yes                    | Ramp Width (in)       | 48.0  | No         | Ramp  | XSlope (%)              | 2.4   |
| N/A                    | Flare Type LT         | N/A   | N/A        | Flare | Type RT                 | N/A   |
| N/A                    | Flare Slope LT (%)    | N/A   | N/A        | Flare | Slope RT (%)            | N/A   |
| N/A                    | Flare Traversable LT? | N/A   | N/A        | Flare | Traversable RT?         | N/A   |
| N/A                    | Landing Length (in)   | N/A   | N/A        | DWS   | Provided?               | N/A   |
| N/A                    | Landing Width (in)    | N/A   | N/A        | DWS   | Contrast?               | N/A   |
| N/A                    | Landing Slope (%)     | N/A   | N/A        | DWS   | Length (in)             | N/A   |
| N/A                    | Landing X Slope (%)   | N/A   | N/A        | DWS   | Full Width?             | N/A   |
| N/A                    | Landing Curb? (Y/N)   | N/A   | N/A        | DWS   | Offset (in)             | N/A   |
| N/A                    | Shared Landing?       | N/A   |            |       |                         |       |
| N/A                    | Gutter Ponding?       | N/A   | N/A        | Gutte | r Slope (%)             | N/A   |
| N/A                    | Gutter Lip Ht (in)    | N/A   | N/A        | Gutte | r X Slope (%)           | N/A   |
| N/A                    | Painted X Walk1?      | No    | N/A        | Paint | ed X Walk2?             | No    |
|                        | X Walk 1 Direction    | To NE |            | X Wa  | lk 2 Direction          | To NW |
| N/A                    | X Walk 1 Width (in)   | N/A   | N/A        | X Wa  | lk 2 Width (in)         | N/A   |
|                        | X Walk 1 Slope (%)    | 2.7   |            | X Wa  | lk 2 Slope (%)          | 0.7   |
|                        | X Walk 1 X Slope (%)  | 1.1   |            | X Wa  | lk 2 X Slope (%)        | 2.9   |
| N/A                    | Ramp inside XWalk1?   | N/A   | N/A        | Ramp  | inside XWalk2?          | N/A   |
|                        | Road Slope (%)        | 2.3   | N/A        | Clear | Space?                  | N/A   |
|                        | Road X Slope (%)      | 0.7   | N/A        | Clear | Space to XWalk (in)     | N/A   |
| N/A                    | Any Obstructions?     | N/A   | N/A        | Storm | n Grate/Utility Hazard? | N/A   |
|                        | Obstruction Type      |       |            | Storm | n Grate/Utility Type    |       |
|                        |                       | N/A   |            |       |                         | N/A   |
|                        |                       |       |            |       |                         |       |