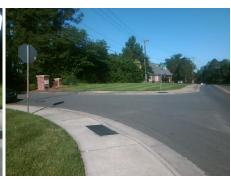

## Field Measurements/Component Compliance

Street 1 Name
Stop Condition-Street 2
Street 2 Name
Stop Condition-Street 1

ALEXANDER RD None ALEXANDRIA LN StopSign Possible Solutions:

Remove & Replace Curb Ramp With Two New Directional Ramps or Equivalent.

Surveyor Notes:

N/A

PROW/ADA:

Not Found, R304.2.2, R304.5.3

Total Cost: \$ 3200.00

| Compliance Description |                       | Data  | Compliance |       | Description             | Data  |
|------------------------|-----------------------|-------|------------|-------|-------------------------|-------|
| N/A                    | Ramp Length (in)      | 60.0  | No         | Ramp  | Slope (%)               | 11.7  |
| Yes                    | Ramp Width (in)       | 48.0  | No         | Ramp  | XSlope (%)              | 2.4   |
| N/A                    | Flare Type LT         | N/A   | N/A        | Flare | Type RT                 | N/A   |
| N/A                    | Flare Slope LT (%)    | N/A   | N/A        | Flare | Slope RT (%)            | N/A   |
| N/A                    | Flare Traversable LT? | N/A   | N/A        | Flare | Traversable RT?         | N/A   |
| N/A                    | Landing Length (in)   | N/A   | N/A        | DWS   | Provided?               | N/A   |
| N/A                    | Landing Width (in)    | N/A   | N/A        | DWS   | Contrast?               | N/A   |
| N/A                    | Landing Slope (%)     | N/A   | N/A        | DWS   | Length (in)             | N/A   |
| N/A                    | Landing X Slope (%)   | N/A   | N/A        | DWS   | Full Width?             | N/A   |
| N/A                    | Landing Curb? (Y/N)   | N/A   | N/A        | DWS   | Offset (in)             | N/A   |
| N/A                    | Shared Landing?       | N/A   |            |       |                         |       |
| N/A                    | Gutter Ponding?       | N/A   | N/A        | Gutte | r Slope (%)             | N/A   |
| N/A                    | Gutter Lip Ht (in)    | N/A   | N/A        | Gutte | r X Slope (%)           | N/A   |
| N/A                    | Painted X Walk1?      | No    | N/A        | Paint | ed X Walk2?             | No    |
|                        | X Walk 1 Direction    | To NE |            | X Wa  | lk 2 Direction          | To NW |
| N/A                    | X Walk 1 Width (in)   | N/A   | N/A        | X Wa  | lk 2 Width (in)         | N/A   |
|                        | X Walk 1 Slope (%)    | 2.7   |            | X Wa  | lk 2 Slope (%)          | 0.7   |
|                        | X Walk 1 X Slope (%)  | 1.1   |            | X Wa  | lk 2 X Slope (%)        | 2.9   |
| N/A                    | Ramp inside XWalk1?   | N/A   | N/A        | Ramp  | inside XWalk2?          | N/A   |
|                        | Road Slope (%)        | 2.3   | N/A        | Clear | Space?                  | N/A   |
|                        | Road X Slope (%)      | 0.7   | N/A        | Clear | Space to XWalk (in)     | N/A   |
| N/A                    | Any Obstructions?     | N/A   | N/A        | Storm | n Grate/Utility Hazard? | N/A   |
|                        | Obstruction Type      |       |            | Storm | n Grate/Utility Type    |       |
|                        |                       | N/A   |            |       |                         | N/A   |
|                        |                       |       |            |       |                         |       |