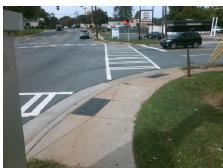

## Access Compliance Report Public Rights-of-Way (Curb Ramps)

Intersection ID: 14553Main Street:MONROE\_RDCross Street:BRIAR\_CREEK\_RDLocation:NEADA ID: 6B6DEAE5EC5CRamp Type:ParaInitial Pass/Fail:FailOverall Compliance:NoSeverity Score:35

## Field Measurements/Component Compliance

Street 1 Name MONROE RD
Stop Condition-Street 1 Signal
Street 2 Name N/A
Stop Condition-Street 2 N/A

Remove & Replace Entire Ramp.

Surveyor Notes:
LT RP < 5%

PROW/ADA:
R304.5.1, R304.3.2, R304.5.3

Total Cost: \$ 1600.00

| Field Measurements/Component Compliance  Compliance Description Data Compliance Description Data |                      |       |     |                             |      |
|--------------------------------------------------------------------------------------------------|----------------------|-------|-----|-----------------------------|------|
| N/A                                                                                              | Ramp Length LT (in)  | 56.0  | N/A | Ramp Length RT (in)         | 63.0 |
| No<br>No                                                                                         | Ramp Width LT (in)   | 40.0  | No  | Ramp Width RT (in)          | 40.0 |
| Yes                                                                                              | Ramp Slope LT (%)    | 3.5   | No  | Ramp Slope RT (%)           | 12.2 |
| Yes                                                                                              | ,                    |       | No  | ,                           | 3.1  |
|                                                                                                  | Ramp XSlope LT (%)   | 1.0   |     | Ramp XSlope RT (%)          |      |
| N/A                                                                                              | Landing Length (in)  | N/A   | N/A | DWS Provided?               | N/A  |
| N/A                                                                                              | Landing Width (in)   | N/A   | N/A | DWS Contrast?               | N/A  |
| N/A                                                                                              | Landing Slope (%)    | N/A   | N/A | DWS Length (in)             | N/A  |
| N/A                                                                                              | Landing X Slope (%)  | N/A   | N/A | DWS Full Width?             | N/A  |
| N/A                                                                                              | Landing Curb? (Y/N)  | N/A   | N/A | DWS Offset (in)             | N/A  |
| N/A                                                                                              | Shared Landing?      | N/A   |     |                             |      |
| N/A                                                                                              | Gutter Ponding?      | N/A   | N/A | Gutter Slope (%)            | N/A  |
| N/A                                                                                              | Gutter Lip Ht (in)   | 1.0   | N/A | Gutter X Slope (%)          | N/A  |
| N/A                                                                                              | Painted X Walk1?     | Yes   | N/A | Painted X Walk2?            | N/A  |
|                                                                                                  | X Walk 1 Direction   | To SW |     | X Walk 2 Direction          | N/A  |
| N/A                                                                                              | X Walk 1 Width (in)  | 54.0  | N/A | X Walk 2 Width (in)         | N/A  |
|                                                                                                  | X Walk 1 Slope (%)   | 0.8   |     | X Walk 2 Slope (%)          | N/A  |
|                                                                                                  | X Walk 1 X Slope (%) | 3.1   |     | X Walk 2 X Slope (%)        | N/A  |
| N/A                                                                                              | Ramp inside XWalk1?  | Yes   | N/A | Ramp inside XWalk2?         | N/A  |
|                                                                                                  | Road Slope (%)       | N/A   | N/A | Clear Space?                | N/A  |
|                                                                                                  | Road X Slope (%)     | N/A   | N/A | Clear Space to XWalk (in)   | N/A  |
| N/A                                                                                              | Any Obstructions?    | N/A   | N/A | Storm Grate/Utility Hazard? | N/A  |
|                                                                                                  | Obstruction Type     |       |     | Storm Grate/Utility Type    |      |
|                                                                                                  |                      | N/A   |     |                             | N/A  |
|                                                                                                  |                      |       | Yes | Surface Condition? (G/P)    | Good |
|                                                                                                  |                      |       | N/A | Curb Slope (%)              | 2.1  |