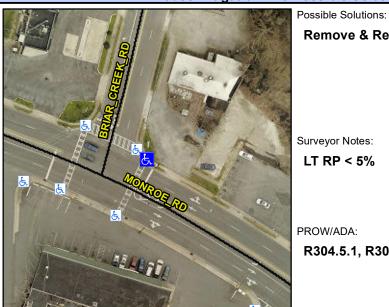

## Access Compliance Report Public Rights-of-Way (Curb Ramps)

Intersection ID: 14553Main Street:MONROE\_RDCross Street:BRIAR\_CREEK\_RDLocation:NEADA ID: 6B6DEAE5EC5CRamp Type:ParaInitial Pass/Fail:FailOverall Compliance:NoSeverity Score:35

## Field Measurements/Component Compliance

Street 1 Name MONROE RD
Stop Condition-Street 1 Signal
Street 2 Name N/A
Stop Condition-Street 2 N/A

Remove & Replace Entire Ramp.

Surveyor Notes:
LT RP < 5%

PROW/ADA:
R304.5.1, R304.3.2, R304.5.3

Total Cost: \$ 1600.00

| Field Measurements/Component Compliance  Compliance Description Data Compliance Description Data |                      |       |     |                             |      |
|--------------------------------------------------------------------------------------------------|----------------------|-------|-----|-----------------------------|------|
| N/A                                                                                              | Ramp Length LT (in)  | 56.0  | N/A | Ramp Length RT (in)         | 63.0 |
| No<br>No                                                                                         | Ramp Width LT (in)   | 40.0  | No  | Ramp Width RT (in)          | 40.0 |
| Yes                                                                                              | Ramp Slope LT (%)    | 3.5   | No  | Ramp Slope RT (%)           | 12.2 |
| Yes                                                                                              | ,                    |       | No  | ,                           | 3.1  |
|                                                                                                  | Ramp XSlope LT (%)   | 1.0   |     | Ramp XSlope RT (%)          |      |
| N/A                                                                                              | Landing Length (in)  | N/A   | N/A | DWS Provided?               | N/A  |
| N/A                                                                                              | Landing Width (in)   | N/A   | N/A | DWS Contrast?               | N/A  |
| N/A                                                                                              | Landing Slope (%)    | N/A   | N/A | DWS Length (in)             | N/A  |
| N/A                                                                                              | Landing X Slope (%)  | N/A   | N/A | DWS Full Width?             | N/A  |
| N/A                                                                                              | Landing Curb? (Y/N)  | N/A   | N/A | DWS Offset (in)             | N/A  |
| N/A                                                                                              | Shared Landing?      | N/A   |     |                             |      |
| N/A                                                                                              | Gutter Ponding?      | N/A   | N/A | Gutter Slope (%)            | N/A  |
| N/A                                                                                              | Gutter Lip Ht (in)   | 1.0   | N/A | Gutter X Slope (%)          | N/A  |
| N/A                                                                                              | Painted X Walk1?     | Yes   | N/A | Painted X Walk2?            | N/A  |
|                                                                                                  | X Walk 1 Direction   | To SW |     | X Walk 2 Direction          | N/A  |
| N/A                                                                                              | X Walk 1 Width (in)  | 54.0  | N/A | X Walk 2 Width (in)         | N/A  |
|                                                                                                  | X Walk 1 Slope (%)   | 0.8   |     | X Walk 2 Slope (%)          | N/A  |
|                                                                                                  | X Walk 1 X Slope (%) | 3.1   |     | X Walk 2 X Slope (%)        | N/A  |
| N/A                                                                                              | Ramp inside XWalk1?  | Yes   | N/A | Ramp inside XWalk2?         | N/A  |
|                                                                                                  | Road Slope (%)       | N/A   | N/A | Clear Space?                | N/A  |
|                                                                                                  | Road X Slope (%)     | N/A   | N/A | Clear Space to XWalk (in)   | N/A  |
| N/A                                                                                              | Any Obstructions?    | N/A   | N/A | Storm Grate/Utility Hazard? | N/A  |
|                                                                                                  | Obstruction Type     |       |     | Storm Grate/Utility Type    |      |
|                                                                                                  |                      | N/A   |     |                             | N/A  |
|                                                                                                  |                      |       | Yes | Surface Condition? (G/P)    | Good |
|                                                                                                  |                      |       | N/A | Curb Slope (%)              | 2.1  |