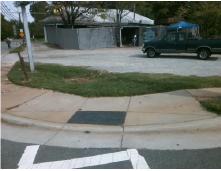

## Access Compliance Report Public Rights-of-Way (Curb Ramps)

Intersection ID: 14553Main Street:MONROE\_RDCross Street:BRIAR\_CREEK\_RDLocation:NEADA ID: 6B6DEAE5EC5CRamp Type:ParaInitial Pass/Fail:FailOverall Compliance:NoSeverity Score:35

## Field Measurements/Component Compliance

Street 1 Name MONROE RD
Stop Condition-Street 1 Signal
Street 2 Name N/A
Stop Condition-Street 2 N/A

Remove & Replace Entire Ramp.

Surveyor Notes:
LT RP < 5%

PROW/ADA:
R304.5.1, R304.3.2, R304.5.3

Total Cost: \$ 1600.00

| Field Measurements/Component Compliance  Compliance Description Data Compliance Description Data |                      |       |     |                             |      |
|--------------------------------------------------------------------------------------------------|----------------------|-------|-----|-----------------------------|------|
| N/A                                                                                              | Ramp Length LT (in)  | 56.0  | N/A | Ramp Length RT (in)         | 63.0 |
| No<br>No                                                                                         | Ramp Width LT (in)   | 40.0  | No  | Ramp Width RT (in)          | 40.0 |
| Yes                                                                                              | Ramp Slope LT (%)    | 3.5   | No  | Ramp Slope RT (%)           | 12.2 |
| Yes                                                                                              | ,                    |       | No  | ,                           | 3.1  |
|                                                                                                  | Ramp XSlope LT (%)   | 1.0   |     | Ramp XSlope RT (%)          |      |
| N/A                                                                                              | Landing Length (in)  | N/A   | N/A | DWS Provided?               | N/A  |
| N/A                                                                                              | Landing Width (in)   | N/A   | N/A | DWS Contrast?               | N/A  |
| N/A                                                                                              | Landing Slope (%)    | N/A   | N/A | DWS Length (in)             | N/A  |
| N/A                                                                                              | Landing X Slope (%)  | N/A   | N/A | DWS Full Width?             | N/A  |
| N/A                                                                                              | Landing Curb? (Y/N)  | N/A   | N/A | DWS Offset (in)             | N/A  |
| N/A                                                                                              | Shared Landing?      | N/A   |     |                             |      |
| N/A                                                                                              | Gutter Ponding?      | N/A   | N/A | Gutter Slope (%)            | N/A  |
| N/A                                                                                              | Gutter Lip Ht (in)   | 1.0   | N/A | Gutter X Slope (%)          | N/A  |
| N/A                                                                                              | Painted X Walk1?     | Yes   | N/A | Painted X Walk2?            | N/A  |
|                                                                                                  | X Walk 1 Direction   | To SW |     | X Walk 2 Direction          | N/A  |
| N/A                                                                                              | X Walk 1 Width (in)  | 54.0  | N/A | X Walk 2 Width (in)         | N/A  |
|                                                                                                  | X Walk 1 Slope (%)   | 0.8   |     | X Walk 2 Slope (%)          | N/A  |
|                                                                                                  | X Walk 1 X Slope (%) | 3.1   |     | X Walk 2 X Slope (%)        | N/A  |
| N/A                                                                                              | Ramp inside XWalk1?  | Yes   | N/A | Ramp inside XWalk2?         | N/A  |
|                                                                                                  | Road Slope (%)       | N/A   | N/A | Clear Space?                | N/A  |
|                                                                                                  | Road X Slope (%)     | N/A   | N/A | Clear Space to XWalk (in)   | N/A  |
| N/A                                                                                              | Any Obstructions?    | N/A   | N/A | Storm Grate/Utility Hazard? | N/A  |
|                                                                                                  | Obstruction Type     |       |     | Storm Grate/Utility Type    |      |
|                                                                                                  |                      | N/A   |     |                             | N/A  |
|                                                                                                  |                      |       | Yes | Surface Condition? (G/P)    | Good |
|                                                                                                  |                      |       | N/A | Curb Slope (%)              | 2.1  |