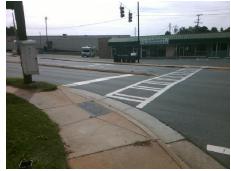

## Access Compliance Report Public Rights-of-Way (Curb Ramps)

Intersection ID: 14553Main Street:MONROE\_RDCross Street:BRIAR\_CREEK\_RDLocation:NEADA ID: 6B6DEAE5EC5CRamp Type:ParaInitial Pass/Fail:FailOverall Compliance:NoSeverity Score:35

## Field Measurements/Component Compliance

Street 1 Name MONROE RD
Stop Condition-Street 1 Signal
Street 2 Name N/A
Stop Condition-Street 2 N/A

Remove & Replace Entire Ramp.

Surveyor Notes:
LT RP < 5%

PROW/ADA:
R304.5.1, R304.3.2, R304.5.3

Total Cost: \$ 1600.00

| Field Measurements/Component Compliance  Compliance Description Data Compliance Description Data |                      |       |     |                             |      |
|--------------------------------------------------------------------------------------------------|----------------------|-------|-----|-----------------------------|------|
| N/A                                                                                              | Ramp Length LT (in)  | 56.0  | N/A | Ramp Length RT (in)         | 63.0 |
| No<br>No                                                                                         | Ramp Width LT (in)   | 40.0  | No  | Ramp Width RT (in)          | 40.0 |
| Yes                                                                                              | Ramp Slope LT (%)    | 3.5   | No  | Ramp Slope RT (%)           | 12.2 |
| Yes                                                                                              | ,                    |       | No  | ,                           | 3.1  |
|                                                                                                  | Ramp XSlope LT (%)   | 1.0   |     | Ramp XSlope RT (%)          |      |
| N/A                                                                                              | Landing Length (in)  | N/A   | N/A | DWS Provided?               | N/A  |
| N/A                                                                                              | Landing Width (in)   | N/A   | N/A | DWS Contrast?               | N/A  |
| N/A                                                                                              | Landing Slope (%)    | N/A   | N/A | DWS Length (in)             | N/A  |
| N/A                                                                                              | Landing X Slope (%)  | N/A   | N/A | DWS Full Width?             | N/A  |
| N/A                                                                                              | Landing Curb? (Y/N)  | N/A   | N/A | DWS Offset (in)             | N/A  |
| N/A                                                                                              | Shared Landing?      | N/A   |     |                             |      |
| N/A                                                                                              | Gutter Ponding?      | N/A   | N/A | Gutter Slope (%)            | N/A  |
| N/A                                                                                              | Gutter Lip Ht (in)   | 1.0   | N/A | Gutter X Slope (%)          | N/A  |
| N/A                                                                                              | Painted X Walk1?     | Yes   | N/A | Painted X Walk2?            | N/A  |
|                                                                                                  | X Walk 1 Direction   | To SW |     | X Walk 2 Direction          | N/A  |
| N/A                                                                                              | X Walk 1 Width (in)  | 54.0  | N/A | X Walk 2 Width (in)         | N/A  |
|                                                                                                  | X Walk 1 Slope (%)   | 0.8   |     | X Walk 2 Slope (%)          | N/A  |
|                                                                                                  | X Walk 1 X Slope (%) | 3.1   |     | X Walk 2 X Slope (%)        | N/A  |
| N/A                                                                                              | Ramp inside XWalk1?  | Yes   | N/A | Ramp inside XWalk2?         | N/A  |
|                                                                                                  | Road Slope (%)       | N/A   | N/A | Clear Space?                | N/A  |
|                                                                                                  | Road X Slope (%)     | N/A   | N/A | Clear Space to XWalk (in)   | N/A  |
| N/A                                                                                              | Any Obstructions?    | N/A   | N/A | Storm Grate/Utility Hazard? | N/A  |
|                                                                                                  | Obstruction Type     |       |     | Storm Grate/Utility Type    |      |
|                                                                                                  |                      | N/A   |     |                             | N/A  |
|                                                                                                  |                      |       | Yes | Surface Condition? (G/P)    | Good |
|                                                                                                  |                      |       | N/A | Curb Slope (%)              | 2.1  |