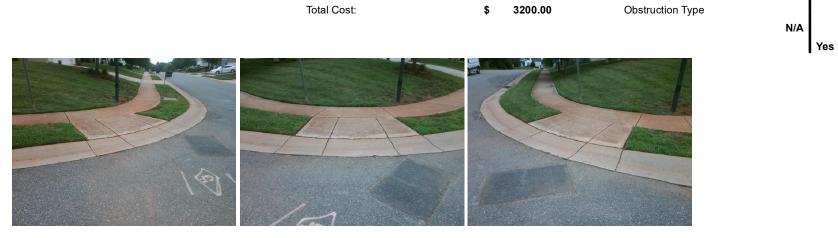

## Access Compliance Report Public Rights-of-Way (Curb Ramps)

|                         |                     |                                                                                                          |            | _                   |                                                |            |                        |                             | I          |
|-------------------------|---------------------|----------------------------------------------------------------------------------------------------------|------------|---------------------|------------------------------------------------|------------|------------------------|-----------------------------|------------|
| Intersection ID: 3137   | Main Str            | Cross Street: STONE_PARK_DR                                                                              |            |                     |                                                |            | Location:              | NE                          |            |
| ADA ID: 6B6E40517752    | Ramp Ty             | Ramp Type: PerpDiag                                                                                      |            |                     | Initial Pass/Fail: Fail Overall Compliance: No |            |                        |                             | 8.75       |
| Cod                     |                     | I Pass/Fail: Fail Overall Compliance: No Severity Score: 8.75<br>Field Measurements/Component Compliance |            |                     |                                                |            |                        |                             |            |
|                         |                     | Possible Solutions:                                                                                      | С          | omp                 |                                                |            | Compliance Description |                             | Data       |
|                         |                     | Remove & Replace Curb Ramp W                                                                             | -          | /A                  | Ramp Length (in)                               | 50.0       | Yes                    | Ramp Slope (%)              | 8.0        |
|                         |                     | Two New Directional Ramps or                                                                             | N          |                     | Ramp Width (in)                                | 37.0       | Yes                    | Ramp XSlope (%)             | 0.2        |
|                         |                     | Equivalent.                                                                                              |            | /A                  | Flare Type LT                                  |            | N/A                    | Flare Type RT               | N/A        |
|                         |                     |                                                                                                          |            | / <b>A</b>          | Flare Slope LT (%)                             |            | N/A                    | Flare Slope RT (%)          | N/A        |
|                         |                     |                                                                                                          |            | / <b>A</b>          | Flare Traversable LT?                          |            | N/A                    | Flare Traversable RT?       | N/A        |
|                         |                     |                                                                                                          |            | / <b>A</b>          | Landing Length (in)                            | N/A        | N/A                    | DWS Provided?               | N/A        |
|                         |                     |                                                                                                          |            | / <b>A</b>          | Landing Width (in)                             | N/A        | N/A                    | DWS Contrast?               | N/A        |
|                         |                     | N/A                                                                                                      |            | / <b>A</b>          | Landing Slope (%)                              |            | N/A                    | DWS Length (in)             | N/A        |
| Prista                  |                     | N/A                                                                                                      |            | / <b>A</b>          | Landing X Slope (%)                            | N/A        | N/A                    | DWS Full Width?             | N/A        |
| STOLLE B                |                     |                                                                                                          |            | / <b>A</b>          | Landing Curb? (Y/N)                            | N/A        |                        | DWS Offset (in)             | N/A        |
| E.                      | 910                 |                                                                                                          |            | / <b>A</b>          | Shared Landing?                                | N/A        |                        |                             |            |
|                         |                     | PROW/ADA:                                                                                                |            | / <b>A</b>          | Gutter Ponding?                                | N/A        | N/A                    | Gutter Slope (%)            | N/A        |
|                         | Norman -            | Not Found, R304.5.1                                                                                      | N          |                     | Gutter Lip Ht (in)                             | N/A        | N/A                    | Gutter X Slope (%)          | N/A        |
|                         | Not Found, K304.5.1 |                                                                                                          | /A         | Painted X Walk1?    | No                                             | N/A        | Painted X Walk2?       | No                          |            |
|                         |                     |                                                                                                          |            |                     | X Walk 1 Direction                             | To W       |                        | X Walk 2 Direction          | To S       |
|                         |                     | N                                                                                                        | / <b>A</b> | X Walk 1 Width (in) | N/A                                            | N/A        | X Walk 2 Width (in)    | N/A                         |            |
| Street 1 Name           | ALAMEDA LN          |                                                                                                          |            | · <b>^</b>          | X Walk 1 Slope (%)                             | 1.0        |                        | X Walk 2 Slope (%)          | 0.4        |
| Stop Condition-Street 2 | StopSign            |                                                                                                          |            |                     | X Walk 1 X Slope (%)                           | 0.3        |                        | X Walk 2 X Slope (%)        | 0.4        |
| Street 2 Name           | STONE PARK DR       |                                                                                                          | N          | / <b>A</b>          | Ramp inside XWalk1?                            | 0.5<br>N/A | N/A                    | Ramp inside XWalk2?         | 0.0<br>N/A |
| Stop Condition-Street 1 | None                |                                                                                                          |            | · <b>^</b>          | Road Slope (%)                                 | 0.3        |                        | Clear Space?                | N/A        |
| otop condition-otreet i | None                |                                                                                                          |            |                     | Road X Slope (%)                               | 0.5        |                        | Clear Space to XWalk (in)   | N/A        |
|                         |                     |                                                                                                          | N          | /A                  | Any Obstructions?                              |            | N/A                    | Storm Grate/Utility Hazard? | N/A<br>N/A |
|                         |                     | Total Cost: \$ 32                                                                                        | 00.00      | ~                   | Obstruction Type                               | N/A        |                        | Storm Grate/Utility Type    | 11/17      |
|                         |                     | 10tai 005t. \$\$                                                                                         | 00.00      |                     |                                                | N/A        |                        | Storm Grate/Guilty Type     | N/A        |
|                         |                     |                                                                                                          |            |                     |                                                | IN/A       |                        |                             | IN/A       |