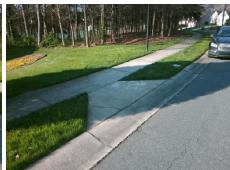

## Field Measurements/Component Compliance

Street 1 Name HIGHCROFT LN
Stop Condition-Street 2 None
Street 2 Name N/A
Stop Condition-Street 1 N/A

| Possible Solutions:           | Com |
|-------------------------------|-----|
| Remove & Replace Entire Ramp. | N/A |
|                               | Yes |
|                               | N/A |
|                               | N/A |
|                               | N/A |
|                               | Yes |
| Surveyor Notes:               | Yes |
| N/A                           | Yes |
|                               | Yes |
|                               | N/A |
|                               | N/A |
| PROW/ADA:                     | Yes |
| Not Found, R305               | Yes |
|                               | N/A |
|                               | N/A |
|                               | N/A |

Total Cost: \$ 1850.00

| Field Measurements/Component Compliance |                       |        |      |                             |      |  |
|-----------------------------------------|-----------------------|--------|------|-----------------------------|------|--|
| Comp                                    | liance Description    | Data   | Comp | liance Description          | Data |  |
| N/A                                     | Ramp Length (in)      | 48.0   | Yes  | Ramp Slope (%)              | 5.1  |  |
| Yes                                     | Ramp Width (in)       | 48.0   | Yes  | Ramp XSlope (%)             | 1.2  |  |
| N/A                                     | Flare Type LT         | Sloped | N/A  | Flare Type RT               | N/A  |  |
| N/A                                     | Flare Slope LT (%)    | 1.3    | N/A  | Flare Slope RT (%)          | 4.1  |  |
| N/A                                     | Flare Traversable LT? | No     | N/A  | Flare Traversable RT?       | No   |  |
| Yes                                     | Landing Length (in)   | 49.0   | No   | DWS Provided?               | No   |  |
| Yes                                     | Landing Width (in)    | 48.0   | N/A  | DWS Contrast?               | No   |  |
| Yes                                     | Landing Slope (%)     | 0.7    | N/A  | DWS Length (in)             | N/A  |  |
| Yes                                     | Landing X Slope (%)   | 0.1    | N/A  | DWS Full Width?             | No   |  |
| N/A                                     | Landing Curb? (Y/N)   | No     | N/A  | DWS Offset (in)             | N/A  |  |
| N/A                                     | Shared Landing?       | No     |      |                             |      |  |
| Yes                                     | Gutter Ponding?       | No     | Yes  | Gutter Slope (%)            | 4.4  |  |
| Yes                                     | Gutter Lip Ht (in)    | 0.0    | Yes  | Gutter X Slope (%)          | 1.7  |  |
| N/A                                     | Painted X Walk1?      | No     | N/A  | Painted X Walk2?            | N/A  |  |
|                                         | X Walk 1 Direction    | To N   |      | X Walk 2 Direction          | N/A  |  |
| N/A                                     | X Walk 1 Width (in)   | N/A    | N/A  | X Walk 2 Width (in)         | N/A  |  |
|                                         | X Walk 1 Slope (%)    | 3.8    |      | X Walk 2 Slope (%)          | N/A  |  |
|                                         | X Walk 1 X Slope (%)  | 1.6    |      | X Walk 2 X Slope (%)        | N/A  |  |
| N/A                                     | Ramp inside XWalk1?   | N/A    | N/A  | Ramp inside XWalk2?         | N/A  |  |
|                                         | Road Slope (%)        | N/A    | N/A  | Clear Space?                | Yes  |  |
|                                         | Road X Slope (%)      | N/A    | N/A  | Clear Space to XWalk (in)   | N/A  |  |
| Yes                                     | Any Obstructions?     | No     | Yes  | Storm Grate/Utility Hazard? | No   |  |
|                                         | Obstruction Type      |        |      | Storm Grate/Utility Type    |      |  |
|                                         |                       | N/A    |      |                             | N/A  |  |
|                                         |                       |        | Yes  | Surface Condition? (G/P)    | Good |  |
|                                         |                       |        |      |                             |      |  |
|                                         | 10 10                 |        |      |                             |      |  |