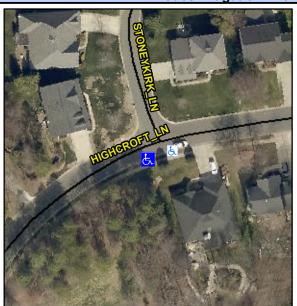

## Access Compliance Report Public Rights-of-Way (Curb Ramps)

Intersection ID: 3193Main Street:HIGHCROFT\_LNCross Street:STONEYKIRK\_LNLocation:SWADA ID: 6B70948D1091Ramp Type:PerpInitial Pass/Fail:PassOverall Compliance:NoSeverity Score:10

## Field Measurements/Component Compliance

Street 1 Name HIGHCROFT LN
Stop Condition-Street 2 None
Street 2 Name N/A
Stop Condition-Street 1 N/A

| Possible Solutions:           | Com |
|-------------------------------|-----|
| Remove & Replace Entire Ramp. | N/A |
|                               | Yes |
|                               | N/A |
|                               | N/A |
|                               | N/A |
|                               | Yes |
| Surveyor Notes:               | Yes |
| N/A                           | Yes |
|                               | Yes |
|                               | N/A |
|                               | N/A |
| PROW/ADA:                     | Yes |
| Not Found, R305               | Yes |
|                               | N/A |
|                               | N/A |
|                               | N/A |