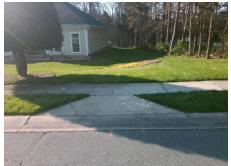

## Field Measurements/Component Compliance

Street 1 Name HIGHCROFT LN
Stop Condition-Street 2 None
Street 2 Name N/A
Stop Condition-Street 1 N/A

| Possible Solutions:           | Com |
|-------------------------------|-----|
| Remove & Replace Entire Ramp. | N/A |
|                               | Yes |
|                               | N/A |
|                               | N/A |
|                               | N/A |
|                               | Yes |
| Surveyor Notes:               | Yes |
| N/A                           | Yes |
|                               | Yes |
|                               | N/A |
|                               | N/A |
| PROW/ADA:                     | Yes |
| Not Found, R305               | Yes |
|                               | N/A |
|                               | N/A |
|                               | N/A |

Total Cost: \$ 1850.00

| Field Measurements/Component Compliance |                       |        |      |                             |      |  |
|-----------------------------------------|-----------------------|--------|------|-----------------------------|------|--|
| Comp                                    | liance Description    | Data   | Comp | liance Description          | Data |  |
| N/A                                     | Ramp Length (in)      | 48.0   | Yes  | Ramp Slope (%)              | 5.1  |  |
| Yes                                     | Ramp Width (in)       | 48.0   | Yes  | Ramp XSlope (%)             | 1.2  |  |
| N/A                                     | Flare Type LT         | Sloped | N/A  | Flare Type RT               | N/A  |  |
| N/A                                     | Flare Slope LT (%)    | 1.3    | N/A  | Flare Slope RT (%)          | 4.1  |  |
| N/A                                     | Flare Traversable LT? | No     | N/A  | Flare Traversable RT?       | No   |  |
| Yes                                     | Landing Length (in)   | 49.0   | No   | DWS Provided?               | No   |  |
| Yes                                     | Landing Width (in)    | 48.0   | N/A  | DWS Contrast?               | No   |  |
| Yes                                     | Landing Slope (%)     | 0.7    | N/A  | DWS Length (in)             | N/A  |  |
| Yes                                     | Landing X Slope (%)   | 0.1    | N/A  | DWS Full Width?             | No   |  |
| N/A                                     | Landing Curb? (Y/N)   | No     | N/A  | DWS Offset (in)             | N/A  |  |
| N/A                                     | Shared Landing?       | No     |      |                             |      |  |
| Yes                                     | Gutter Ponding?       | No     | Yes  | Gutter Slope (%)            | 4.4  |  |
| Yes                                     | Gutter Lip Ht (in)    | 0.0    | Yes  | Gutter X Slope (%)          | 1.7  |  |
| N/A                                     | Painted X Walk1?      | No     | N/A  | Painted X Walk2?            | N/A  |  |
|                                         | X Walk 1 Direction    | To N   |      | X Walk 2 Direction          | N/A  |  |
| N/A                                     | X Walk 1 Width (in)   | N/A    | N/A  | X Walk 2 Width (in)         | N/A  |  |
|                                         | X Walk 1 Slope (%)    | 3.8    |      | X Walk 2 Slope (%)          | N/A  |  |
|                                         | X Walk 1 X Slope (%)  | 1.6    |      | X Walk 2 X Slope (%)        | N/A  |  |
| N/A                                     | Ramp inside XWalk1?   | N/A    | N/A  | Ramp inside XWalk2?         | N/A  |  |
|                                         | Road Slope (%)        | N/A    | N/A  | Clear Space?                | Yes  |  |
|                                         | Road X Slope (%)      | N/A    | N/A  | Clear Space to XWalk (in)   | N/A  |  |
| Yes                                     | Any Obstructions?     | No     | Yes  | Storm Grate/Utility Hazard? | No   |  |
|                                         | Obstruction Type      |        |      | Storm Grate/Utility Type    |      |  |
|                                         |                       | N/A    |      |                             | N/A  |  |
|                                         |                       |        | Yes  | Surface Condition? (G/P)    | Good |  |
|                                         |                       |        |      |                             |      |  |
|                                         | 10 10                 |        |      |                             |      |  |