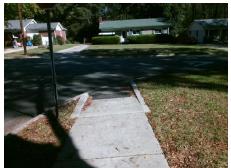

Possible Solutions:

Remove & Replace Entire Ramp.

Surveyor Notes:
N/A

PROW/ADA:
R304.2.2

Total Cost: \$ 1600.00

| Field Measurements/Component Compliance |                       |       |                        |                             |      |
|-----------------------------------------|-----------------------|-------|------------------------|-----------------------------|------|
| Compliance Description                  |                       | Data  | Compliance Description |                             | Data |
| N/A                                     | Ramp Length (in)      | 75.0  | N/A                    | Grade Break?                | N/A  |
| Yes                                     | Ramp Width (in)       | 58.0  | N/A                    | Grade Break Slope (%)       | 0.0  |
| No                                      | Ramp Slope (%)        | 8.5   | N/A                    | Grade Break XSlope (%)      | 0.0  |
| Yes                                     | Ramp XSlope (%)       | 2.8   |                        |                             |      |
| N/A                                     | Flare Type LT         | N/A   | N/A                    | Flare Type RT               | N/A  |
| N/A                                     | Flare Slope LT (%)    | N/A   | N/A                    | Flare Slope RT (%)          | 0.0  |
| N/A                                     | Flare Traversable LT? | N/A   | N/A                    | Flare Traversable RT?       | N/A  |
| N/A                                     | Landing Length (in)   | 0.0   | N/A                    | DWS Provided?               | N/A  |
| N/A                                     | Landing Width (in)    | 0.0   | N/A                    | DWS Contrast?               | N/A  |
| N/A                                     | Landing Slope (%)     | 0.0   | N/A                    | DWS Length (in)             | N/A  |
| N/A                                     | Landing X Slope (%)   | 0.0   | N/A                    | DWS Full Width?             | N/A  |
| N/A                                     | Landing Curb? (Y/N)   | N/A   | N/A                    | DWS Offset LT (in)          | N/A  |
| N/A                                     | Shared Landing?       | N/A   | N/A                    | DWS Offset RT (in)          | N/A  |
| N/A                                     | Gutter Ponding?       | 0.0   | N/A                    | Gutter Slope (%)            | N/A  |
| N/A                                     | Gutter Lip Ht (in)    | 0.5   | N/A                    | Gutter X Slope (%)          | N/A  |
| N/A                                     | Painted X Walk1?      | No    |                        | Road Slope (%)              | 3.2  |
|                                         | X Walk 1 Direction    | To NE |                        | Road X Slope (%)            | 6.8  |
|                                         | X Walk 1 Width (in)   | N/A   |                        | Clear Space?                | N/A  |
|                                         | X Walk 1 Slope (%)    | 3.2   | N/A                    | Clear Space to XWalk (in)   | N/A  |
|                                         | X Walk 1 X Slope (%)  | 6.8   | N/A                    | Storm Grate/Utility Hazard? | N/A  |
| N/A                                     | Ramp inside XWalk1?   | N/A   |                        | Storm Grate/Utility Type    |      |
| N/A                                     | Any Obstructions?     | N/A   |                        |                             | N/A  |
|                                         | Obstruction Type      |       | Yes                    | Surface Condition? (G/P)    | Good |
|                                         |                       | N/A   | N/A                    | Curb Slope (%)              | 17.9 |
|                                         |                       |       |                        |                             |      |