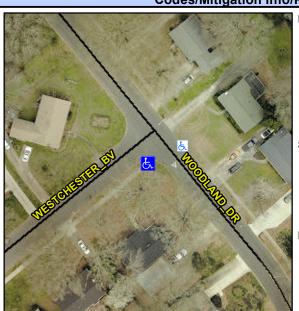

## Access Compliance Report Public Rights-of-Way (Curb Ramps)

Intersection ID: 14945 Main Street: WESTCHESTER\_BV Cross Street: WOODLAND\_DR Location: S

ADA ID: 6B73B3A3CE67 Ramp Type: Directional1 Initial Pass/Fail: Fail Overall Compliance: No Severity Score: 13.75