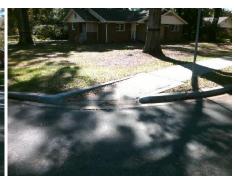

Possible Solutions:

Remove & Replace Entire Ramp.

Surveyor Notes:
N/A

PROW/ADA:
R304.2.2

Total Cost: \$ 1600.00

| Field Measurements/Component Compliance |                       |       |                        |                             |      |
|-----------------------------------------|-----------------------|-------|------------------------|-----------------------------|------|
| Compliance Description                  |                       | Data  | Compliance Description |                             | Data |
| N/A                                     | Ramp Length (in)      | 75.0  | N/A                    | Grade Break?                | N/A  |
| Yes                                     | Ramp Width (in)       | 58.0  | N/A                    | Grade Break Slope (%)       | 0.0  |
| No                                      | Ramp Slope (%)        | 8.5   | N/A                    | Grade Break XSlope (%)      | 0.0  |
| Yes                                     | Ramp XSlope (%)       | 2.8   |                        |                             |      |
| N/A                                     | Flare Type LT         | N/A   | N/A                    | Flare Type RT               | N/A  |
| N/A                                     | Flare Slope LT (%)    | N/A   | N/A                    | Flare Slope RT (%)          | 0.0  |
| N/A                                     | Flare Traversable LT? | N/A   | N/A                    | Flare Traversable RT?       | N/A  |
| N/A                                     | Landing Length (in)   | 0.0   | N/A                    | DWS Provided?               | N/A  |
| N/A                                     | Landing Width (in)    | 0.0   | N/A                    | DWS Contrast?               | N/A  |
| N/A                                     | Landing Slope (%)     | 0.0   | N/A                    | DWS Length (in)             | N/A  |
| N/A                                     | Landing X Slope (%)   | 0.0   | N/A                    | DWS Full Width?             | N/A  |
| N/A                                     | Landing Curb? (Y/N)   | N/A   | N/A                    | DWS Offset LT (in)          | N/A  |
| N/A                                     | Shared Landing?       | N/A   | N/A                    | DWS Offset RT (in)          | N/A  |
| N/A                                     | Gutter Ponding?       | 0.0   | N/A                    | Gutter Slope (%)            | N/A  |
| N/A                                     | Gutter Lip Ht (in)    | 0.5   | N/A                    | Gutter X Slope (%)          | N/A  |
| N/A                                     | Painted X Walk1?      | No    |                        | Road Slope (%)              | 3.2  |
|                                         | X Walk 1 Direction    | To NE |                        | Road X Slope (%)            | 6.8  |
|                                         | X Walk 1 Width (in)   | N/A   |                        | Clear Space?                | N/A  |
|                                         | X Walk 1 Slope (%)    | 3.2   | N/A                    | Clear Space to XWalk (in)   | N/A  |
|                                         | X Walk 1 X Slope (%)  | 6.8   | N/A                    | Storm Grate/Utility Hazard? | N/A  |
| N/A                                     | Ramp inside XWalk1?   | N/A   |                        | Storm Grate/Utility Type    |      |
| N/A                                     | Any Obstructions?     | N/A   |                        |                             | N/A  |
|                                         | Obstruction Type      |       | Yes                    | Surface Condition? (G/P)    | Good |
|                                         |                       | N/A   | N/A                    | Curb Slope (%)              | 17.9 |
|                                         |                       |       |                        |                             |      |