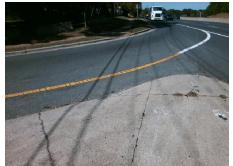

## **Access Compliance Report Public Rights-of-Way** (Curb Ramps)

Intersection ID: 14540 Main Street: BRIAR CREEK RD Cross Street: E\_INDEPENDENCE\_BV Location: W ADA ID: 6B75149407AA Ramp Type: IslandPerp Initial Pass/Fail: Fail **Overall Compliance: No Severity Score:** 35

**Codes/Mitigation Info/Possible Solution** 

**BRIAR CREEK RD** Street 1 Name Stop Condition-Street 2 None Street 2 Name N/A Stop Condition-Street 1 N/A Possible Solutions: Remove & Replace Entire Ramp. Surveyor Notes: N/A PROW/ADA: Not Found, R304.5.1, R304.2.2, R304.5.3