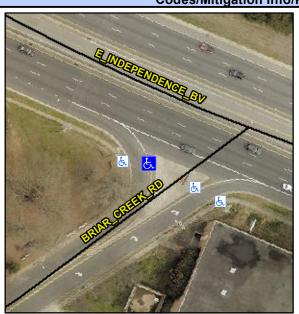

## **Access Compliance Report Public Rights-of-Way** (Curb Ramps)

Intersection ID: 14540 Main Street: BRIAR CREEK RD Cross Street: E\_INDEPENDENCE\_BV Location: W ADA ID: 6B75149407AA Ramp Type: IslandPerp Initial Pass/Fail: Fail **Overall Compliance: No Severity Score:** 35

**Codes/Mitigation Info/Possible Solution** 

**BRIAR CREEK RD** Street 1 Name Stop Condition-Street 2 None Street 2 Name N/A Stop Condition-Street 1 N/A Possible Solutions: Remove & Replace Entire Ramp. Surveyor Notes: N/A PROW/ADA: Not Found, R304.5.1, R304.2.2, R304.5.3