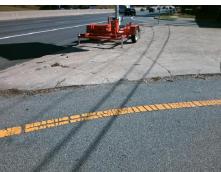

## **Access Compliance Report Public Rights-of-Way** (Curb Ramps)

Intersection ID: 14540 Main Street: BRIAR CREEK RD Cross Street: E\_INDEPENDENCE\_BV Location: W ADA ID: 6B75149407AA Ramp Type: IslandPerp Initial Pass/Fail: Fail **Overall Compliance: No Severity Score:** 35

**Codes/Mitigation Info/Possible Solution** 

**BRIAR CREEK RD** Street 1 Name Stop Condition-Street 2 None Street 2 Name N/A Stop Condition-Street 1 N/A Possible Solutions: Remove & Replace Entire Ramp. Surveyor Notes: N/A PROW/ADA: Not Found, R304.5.1, R304.2.2, R304.5.3