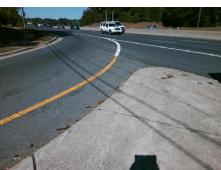

## **Access Compliance Report Public Rights-of-Way** (Curb Ramps)

Intersection ID: 14540 Main Street: BRIAR CREEK RD Cross Street: E\_INDEPENDENCE\_BV Location: W ADA ID: 6B75149407AA Ramp Type: IslandPerp Initial Pass/Fail: Fail **Overall Compliance: No Severity Score:** 35

**Codes/Mitigation Info/Possible Solution** 

**BRIAR CREEK RD** Street 1 Name Stop Condition-Street 2 None Street 2 Name N/A Stop Condition-Street 1 N/A Possible Solutions: Remove & Replace Entire Ramp. Surveyor Notes: N/A PROW/ADA: Not Found, R304.5.1, R304.2.2, R304.5.3