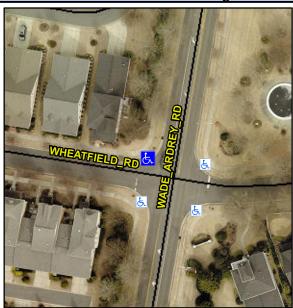

N/A

N/A

N/A

N/A

N/A

Good 20.0

Intersection ID: 45506 Main Street: WADE\_ARDREY\_RD Cross Street: WHEATFIELD\_RD Location: NW
ADA ID: 6B780F3E3910 Ramp Type: Combination1Diag Initial Pass/Fail: Fail Overall Compliance: No Severity Score: 0