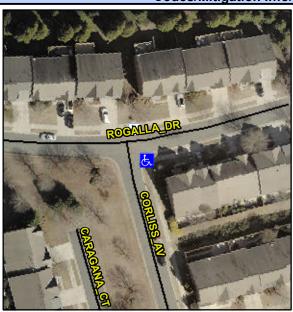

## **Access Compliance Report Public Rights-of-Way** (Curb Ramps)

Intersection ID: N/A Main Street: CORLISS AV Cross Street: ROGALLA DR Location: SE **ADA ID: 6B783DD5E7C0** Ramp Type: PerpDiag Initial Pass/Fail: Fail **Overall Compliance: No Severity Score:** 22.5

## Field Measurements/Component Compliance

**ROGALLA DR** Street 1 Name Stop Condition-Street 2 Street 2 Name **CORLISS AV** Stop Condition-Street 1

**Remove & Replace Curb Ramp With Two New Directional Ramps or** Equivalent.