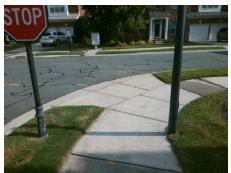

## Field Measurements/Component Compliance

**ROGALLA DR** Street 1 Name Stop Condition-Street 2 Street 2 Name **CORLISS AV** Stop Condition-Street 1

**Remove & Replace Curb Ramp With Two New Directional Ramps or** Equivalent.

Surveyor Notes:

Possible Solutions:

N/A

PROW/ADA:

Not Found, R304.5.1, R304. R304.5.3

|       | N/A |
|-------|-----|
|       | N/A |
| .2.2, | N/A |
|       | N/A |

Total Cost: 3200.00

| Field Measurements/Component Compilance |                       |       |                        |                             |      |  |
|-----------------------------------------|-----------------------|-------|------------------------|-----------------------------|------|--|
| Compliance Description                  |                       | Data  | Compliance Description |                             | Data |  |
| N/A                                     | Ramp Length (in)      | 107.0 | No                     | Ramp Slope (%)              | 8.7  |  |
| No                                      | Ramp Width (in)       | 37.0  | No                     | Ramp XSlope (%)             | 4.2  |  |
| N/A                                     | Flare Type LT         | N/A   | N/A                    | Flare Type RT               | N/A  |  |
| N/A                                     | Flare Slope LT (%)    | N/A   | N/A                    | Flare Slope RT (%)          | N/A  |  |
| N/A                                     | Flare Traversable LT? | N/A   | N/A                    | Flare Traversable RT?       | N/A  |  |
| N/A                                     | Landing Length (in)   | N/A   | N/A                    | DWS Provided?               | N/A  |  |
| N/A                                     | Landing Width (in)    | N/A   | N/A                    | DWS Contrast?               | N/A  |  |
| N/A                                     | Landing Slope (%)     | N/A   | N/A                    | DWS Length (in)             | N/A  |  |
| N/A                                     | Landing X Slope (%)   | N/A   | N/A                    | DWS Full Width?             | N/A  |  |
| N/A                                     | Landing Curb? (Y/N)   | N/A   | N/A                    | DWS Offset (in)             | N/A  |  |
| N/A                                     | Shared Landing?       | N/A   |                        |                             |      |  |
| N/A                                     | Gutter Ponding?       | N/A   | N/A                    | Gutter Slope (%)            | N/A  |  |
| N/A                                     | Gutter Lip Ht (in)    | N/A   | N/A                    | Gutter X Slope (%)          | N/A  |  |
| N/A                                     | Painted X Walk1?      | No    | N/A                    | Painted X Walk2?            | No   |  |
|                                         | X Walk 1 Direction    | To N  |                        | X Walk 2 Direction          | To W |  |
| N/A                                     | X Walk 1 Width (in)   | N/A   | N/A                    | X Walk 2 Width (in)         | N/A  |  |
|                                         | X Walk 1 Slope (%)    | 0.7   |                        | X Walk 2 Slope (%)          | 2.8  |  |
|                                         | X Walk 1 X Slope (%)  | 1.1   |                        | X Walk 2 X Slope (%)        | 0.9  |  |
| N/A                                     | Ramp inside XWalk1?   | N/A   | N/A                    | Ramp inside XWalk2?         | N/A  |  |
|                                         | Road Slope (%)        | 1.1   | N/A                    | Clear Space?                | N/A  |  |
|                                         | Road X Slope (%)      | 0.7   | N/A                    | Clear Space to XWalk (in)   | N/A  |  |
| N/A                                     | Any Obstructions?     | N/A   | N/A                    | Storm Grate/Utility Hazard? | N/A  |  |
|                                         | Obstruction Type      |       | l                      | Storm Grate/Utility Type    |      |  |
|                                         |                       | N/A   |                        |                             | N/A  |  |
|                                         |                       |       | Yes                    | Surface Condition? (G/P)    | Good |  |
|                                         |                       |       |                        |                             |      |  |