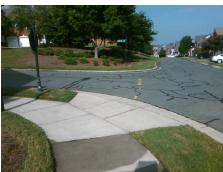

## Field Measurements/Component Compliance

**ROGALLA DR** Street 1 Name Stop Condition-Street 2 Street 2 Name **CORLISS AV** Stop Condition-Street 1

**Remove & Replace Curb Ramp With Two New Directional Ramps or** Equivalent.

Surveyor Notes:

Possible Solutions:

N/A

PROW/ADA:

Not Found, R304.5.1, R304. R304.5.3

|       | N/A |
|-------|-----|
|       | N/A |
| .2.2, | N/A |
|       | N/A |

Total Cost: 3200.00

| Field Measurements/Component Compilance |                       |       |                        |                             |      |  |
|-----------------------------------------|-----------------------|-------|------------------------|-----------------------------|------|--|
| Compliance Description                  |                       | Data  | Compliance Description |                             | Data |  |
| N/A                                     | Ramp Length (in)      | 107.0 | No                     | Ramp Slope (%)              | 8.7  |  |
| No                                      | Ramp Width (in)       | 37.0  | No                     | Ramp XSlope (%)             | 4.2  |  |
| N/A                                     | Flare Type LT         | N/A   | N/A                    | Flare Type RT               | N/A  |  |
| N/A                                     | Flare Slope LT (%)    | N/A   | N/A                    | Flare Slope RT (%)          | N/A  |  |
| N/A                                     | Flare Traversable LT? | N/A   | N/A                    | Flare Traversable RT?       | N/A  |  |
| N/A                                     | Landing Length (in)   | N/A   | N/A                    | DWS Provided?               | N/A  |  |
| N/A                                     | Landing Width (in)    | N/A   | N/A                    | DWS Contrast?               | N/A  |  |
| N/A                                     | Landing Slope (%)     | N/A   | N/A                    | DWS Length (in)             | N/A  |  |
| N/A                                     | Landing X Slope (%)   | N/A   | N/A                    | DWS Full Width?             | N/A  |  |
| N/A                                     | Landing Curb? (Y/N)   | N/A   | N/A                    | DWS Offset (in)             | N/A  |  |
| N/A                                     | Shared Landing?       | N/A   |                        |                             |      |  |
| N/A                                     | Gutter Ponding?       | N/A   | N/A                    | Gutter Slope (%)            | N/A  |  |
| N/A                                     | Gutter Lip Ht (in)    | N/A   | N/A                    | Gutter X Slope (%)          | N/A  |  |
| N/A                                     | Painted X Walk1?      | No    | N/A                    | Painted X Walk2?            | No   |  |
|                                         | X Walk 1 Direction    | To N  |                        | X Walk 2 Direction          | To W |  |
| N/A                                     | X Walk 1 Width (in)   | N/A   | N/A                    | X Walk 2 Width (in)         | N/A  |  |
|                                         | X Walk 1 Slope (%)    | 0.7   |                        | X Walk 2 Slope (%)          | 2.8  |  |
|                                         | X Walk 1 X Slope (%)  | 1.1   |                        | X Walk 2 X Slope (%)        | 0.9  |  |
| N/A                                     | Ramp inside XWalk1?   | N/A   | N/A                    | Ramp inside XWalk2?         | N/A  |  |
|                                         | Road Slope (%)        | 1.1   | N/A                    | Clear Space?                | N/A  |  |
|                                         | Road X Slope (%)      | 0.7   | N/A                    | Clear Space to XWalk (in)   | N/A  |  |
| N/A                                     | Any Obstructions?     | N/A   | N/A                    | Storm Grate/Utility Hazard? | N/A  |  |
|                                         | Obstruction Type      |       | l                      | Storm Grate/Utility Type    |      |  |
|                                         |                       | N/A   |                        |                             | N/A  |  |
|                                         |                       |       | Yes                    | Surface Condition? (G/P)    | Good |  |
|                                         |                       |       |                        |                             |      |  |