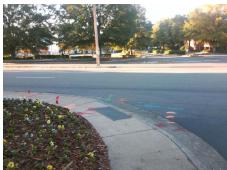

## Access Compliance Report Public Rights-of-Way (Curb Ramps)

Intersection ID: 19730 Main Street: SOUTH\_PARK\_DR Cross Street: MORRISON\_BV Location: NE

ADA ID: 6B99C8DBC90A Ramp Type: PerpDiag Initial Pass/Fail: Fail Overall Compliance: No Severity Score: 25

## Field Measurements/Component Compliance

Street 1 Name
Stop Condition-Street 2
Street 2 Name
Stop Condition-Street 1

SOUTH PARK DR StopSign MORRISON BV Possible Solutions:

Remove & Replace Curb Ramp With Two New Directional Ramps or Equivalent.