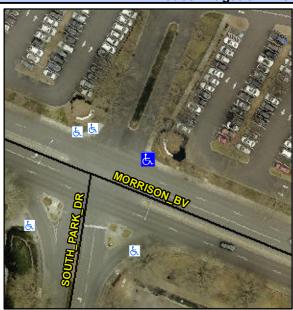

## Access Compliance Report Public Rights-of-Way (Curb Ramps)

Intersection ID: 19730 Main Street: SOUTH\_PARK\_DR Cross Street: MORRISON\_BV Location: NE

ADA ID: 6B99C8DBC90A Ramp Type: PerpDiag Initial Pass/Fail: Fail Overall Compliance: No Severity Score: 25

## Field Measurements/Component Compliance

Street 1 Name
Stop Condition-Street 2
Street 2 Name
Stop Condition-Street 1

SOUTH PARK DR StopSign MORRISON BV Possible Solutions:

Remove & Replace Curb Ramp With Two New Directional Ramps or Equivalent.