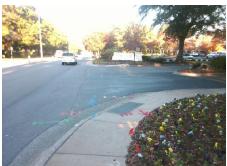

## Access Compliance Report Public Rights-of-Way (Curb Ramps)

Intersection ID: 19730 Main Street: SOUTH\_PARK\_DR Cross Street: MORRISON\_BV Location: NE

ADA ID: 6B99C8DBC90A Ramp Type: PerpDiag Initial Pass/Fail: Fail Overall Compliance: No Severity Score: 25

## Field Measurements/Component Compliance

Street 1 Name
Stop Condition-Street 2
Street 2 Name
Stop Condition-Street 1

SOUTH PARK DR StopSign MORRISON BV Possible Solutions:

Remove & Replace Curb Ramp With Two New Directional Ramps or Equivalent.